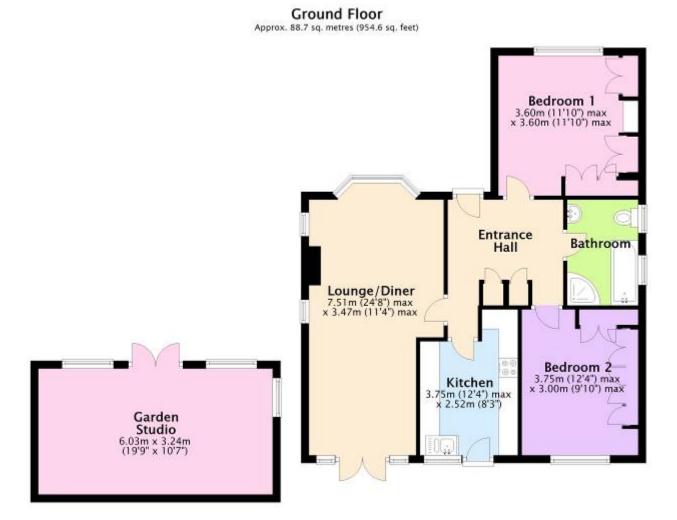

# **OIEO Price £575,000**

Freehold

BEING OFFERED FOR SALE WITH NO FORWARD CHAIN IS THIS DELIGHTFUL DETACHED TRADITIONAL BUNGALOW.

THE PROPERTY IS SITUATED IN A QUIET CUL-DE-SAC AND HAS ACCOMODATION OF ENTRANCE HALL, 2 DOUBLE BEDROOMS, SPACIOUS LOUNGE/DINER, MODERN STYLE KITCHEN AND WELL PROPORTIONED BATHROOM WITH BOTH BATH AND CORNER SHOWER.

LOCATED WITHIN CLOSE PROXIMITY TO THE LOCAL SHOPS AND AMENITIES AS WELL AS BEING WITHIN REASONABLE WALKING DISTANCE TO THE TOWN CENTRE THIS LOVELY HOME OFFERS BENEFITS INCLUDING AMPLE OFF ROAD PARKING, GARAGE, DOUBLE GLAZING AND GAS FIRED CENTRAL HEATING, STUNNING REAR GARDEN WHICH HAS A 19FTX10FT GARDEN STUDIO WITH POWER MAKING IT AN IDEAL GAMES ROOM, OFFICE OR LARGE SUMMER HOUSE. THE PROPERTY ALSO OFFERS SCOPE FOR ENLARGEMENT BY WAY OF EXTENSION AND/OR LOFT CONVERSION (STPP).

CALL US NOW TO ARRANGE YOUR APPOINTMENT TO VIEW.

- DETACHED TRADITIONAL BUNGALOW
- 2 DOUBLE BEDROOMS WITH BUILT IN WARDROBES
- SPACIOUS LOUNGE/DINER
- MODERN KITCHEN AND BATHROOM
- DOUBLE GLAZING AND GAS FIRED CENTRAL HEATING
- AMPLE OFF ROAD PARKING AND
  GARAGE
- NO FORWARD CHAIN
- STUNNING GARDENS OF APPROXIMATELY 0.19 OF AN ACRE
- LARGE GARDEN STUDIO/CABIN
- CLOSE TO LOCAL SHOPS AND
  AMENITIES
- SCOPE TO ENLARGE (STPP)
- CUL-DE-SAC LOCATION
- WELL PRESENTED THROUGHOUT
- VIEWING ADVISED