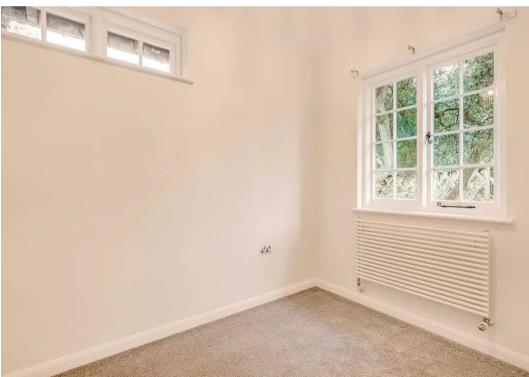

#### **Bedroom Two**

9' 1" x 7' 10" (2.77m x 2.39m)

Dual aspect with double glazed windows to front and side aspect, radiator.