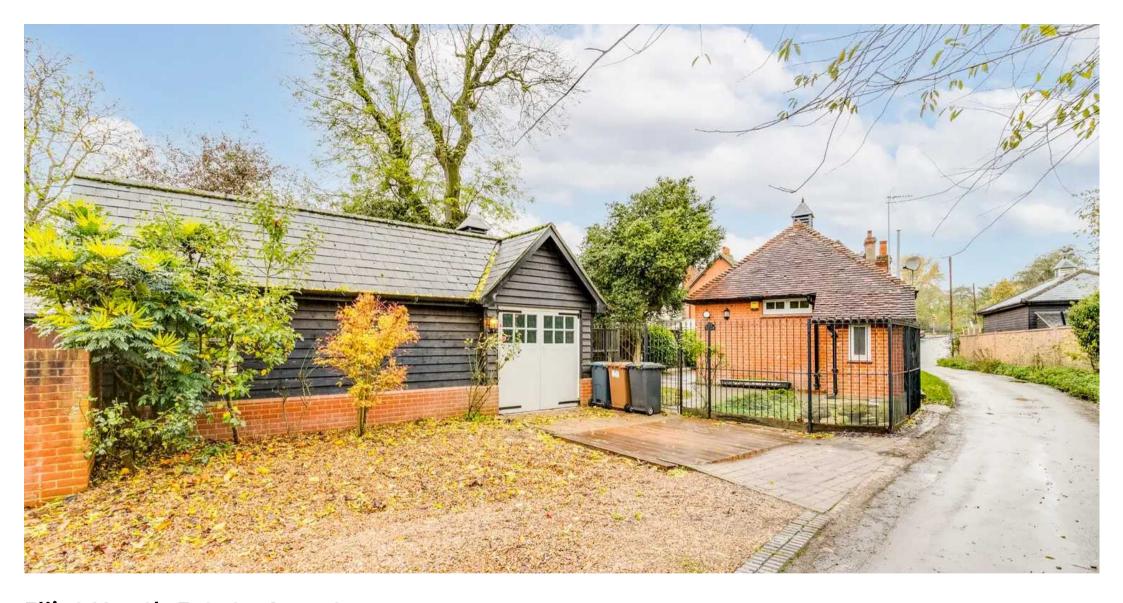

## The Old Stables Old Church Lane

Thundridge, Ware

Detached former stable block in sought-after
Thundridge village. Unique character home with
plenty of natural light, glazed vaulted ceiling in
reception room. 2 beds, 2 baths, kitchen, dining
room. Wrap-around courtyard garden. Parking for 3
cars + garage. Vacant possession.

#### GARAGE

Triple Garage

Driveway providing off street parking which in turn leads to detached single garage with double doors.