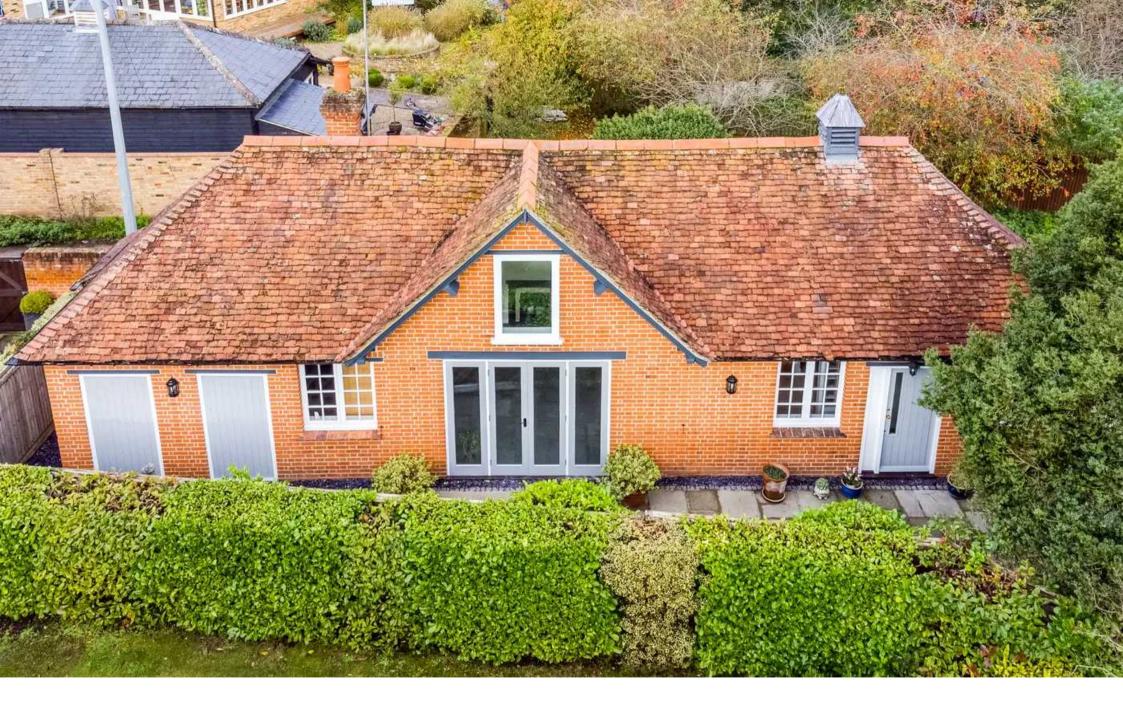

# Elliot Heath

The Old Stables Old Church Lane, Thundridge
Guide Price £640,000

## The Old Stables Old Church Lane

Thundridge, Ware

Detached former stable block in sought-after
Thundridge village. Unique character home with
plenty of natural light, glazed vaulted ceiling in
reception room. 2 beds, 2 baths, kitchen, dining
room. Wrap-around courtyard garden. Parking for 3
cars + garage. Vacant possession.