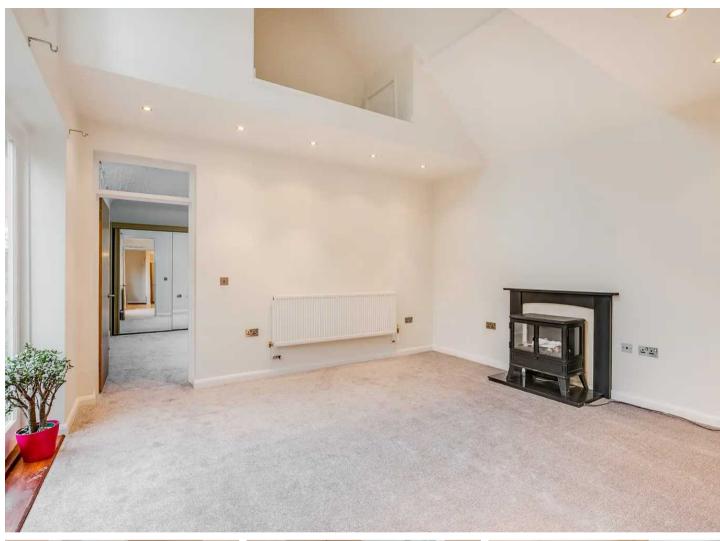

#### **Reception Room**

15' 3" x 12' 8" (4.65m x 3.86m)

With vaulted ceiling, double doors opening on the courtyard garden, high level double glazed window, fireplace with feature stove, radiator, door to: