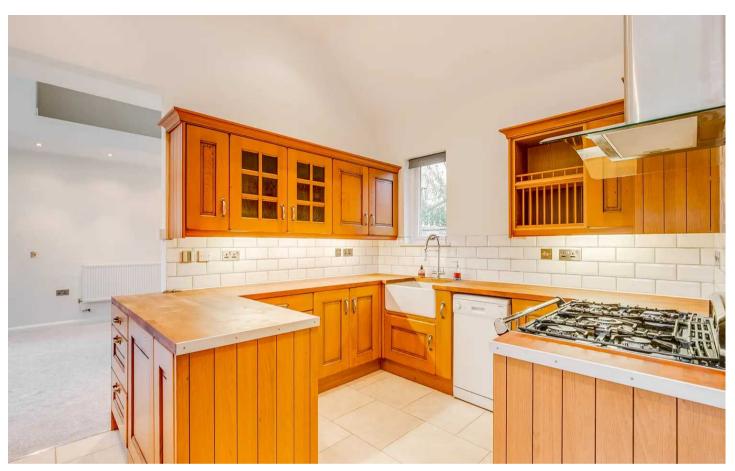

#### Kitchen

14' 6" x 12' 10" (4.42m x 3.91m)

Dual aspect with double glazed windows to front and rear aspect. Fitted with a range of wall and base storage units with wood work surfaces over incorporating a Butler style sink unit, space for range style cooker with extractor over, appliance space, tiled splash back areas, tiled flooring, open to: