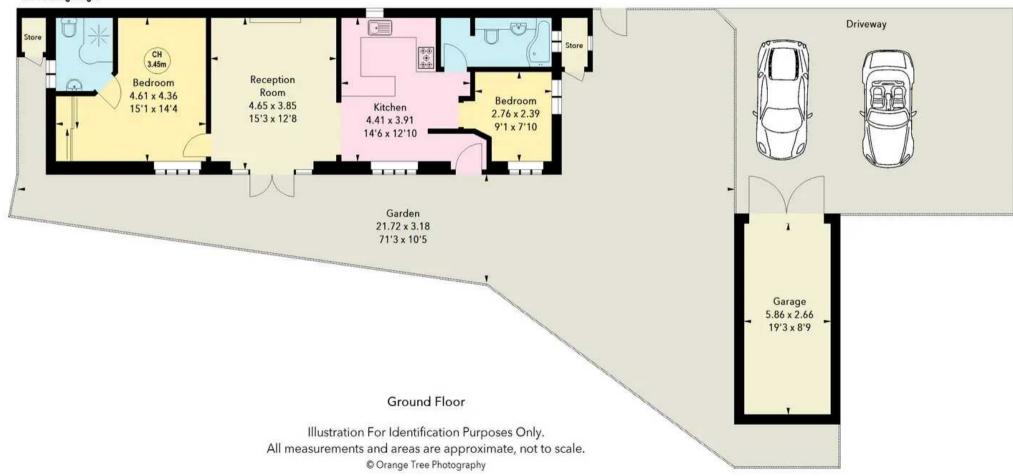

### The Old Stables, Old Church Lane, SG12

Approximate Area = 83.33 sq m / 897 sq ft (Including Garage) Garage = 15.51 sq m / 167 sq ft

Key : CH - Ceiling Height

#### GARDEN

Gated access to wrap around courtyard garden, two outside store cupboards.

#### GARAGE

Triple Garage

Driveway providing off street parking which in turn leads to detached single garage with double doors.