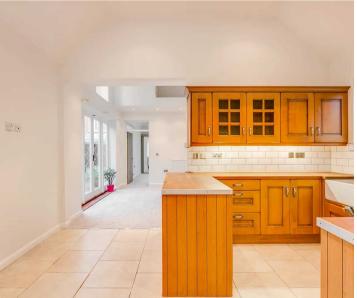

#### Kitchen

14' 6" x 12' 10" (4.42m x 3.91m)

Dual aspect with double glazed windows to front and rear aspect. Fitted with a range of wall and base storage units with wood work surfaces over incorporating a Butler style sink unit, space for range style cooker with extractor over, appliance space, tiled splash back areas, tiled flooring, open to: