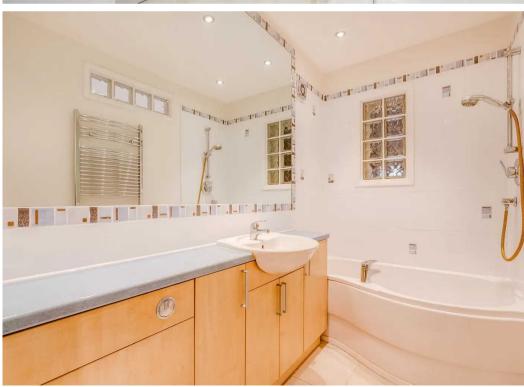

#### **Bathroom**

With glass window bricks to the outside store. Fitted with a suite comprising panel enclosed bath with shower over and glass shower screen, vanity unit with inset wash hand basin, concealed cistern wc, fully tiled, heated towel rail.