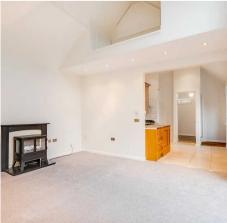

#### **Reception Room**

15' 3" x 12' 8" (4.65m x 3.86m)

With vaulted ceiling, double doors opening on the courtyard garden, high level double glazed window, fireplace with feature stove, radiator, door to: