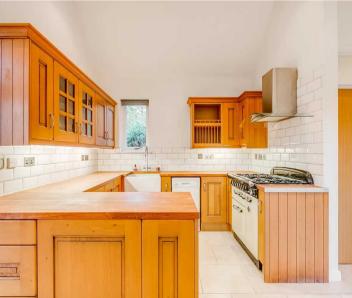

#### Kitchen

14' 6" x 12' 10" (4.42m x 3.91m)

Dual aspect with double glazed windows to front and rear aspect. Fitted with a range of wall and base storage units with wood work surfaces over incorporating a Butler style sink unit, space for range style cooker with extractor over, appliance space, tiled splash back areas, tiled flooring, open to: