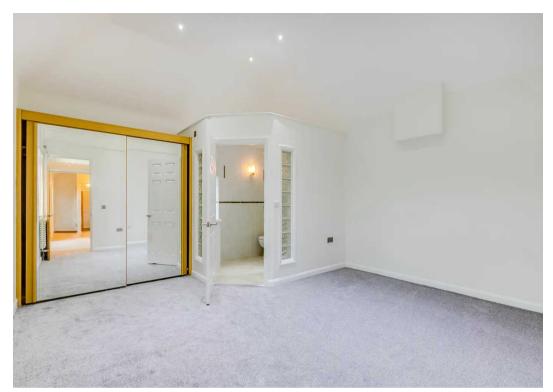

#### **Reception Room**

15' 3" x 12' 8" (4.65m x 3.86m)

With vaulted ceiling, double doors opening on the courtyard garden, high level double glazed window, fireplace with feature stove, radiator, door to:

#### **Bedroom One**

15' 1" x 14' 4" (4.60m x 4.37m)

With double glazed window, radiator, fitted wardrobe with mirrored sliding doors, door to:

#### **En Suite Shower**

With double glazed window with obscure glass. Fitted with a suite comprising shower cubicle, vanity unit with inset wash hand basin, concealed cistern wc, fully tiled, spiral chrome heated towel rail.