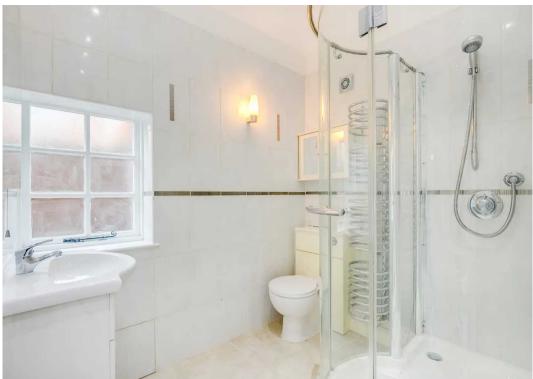

#### **En Suite Shower**

With double glazed window with obscure glass. Fitted with a suite comprising shower cubicle, vanity unit with inset wash hand basin, concealed cistern wc, fully tiled, spiral chrome heated towel rail.