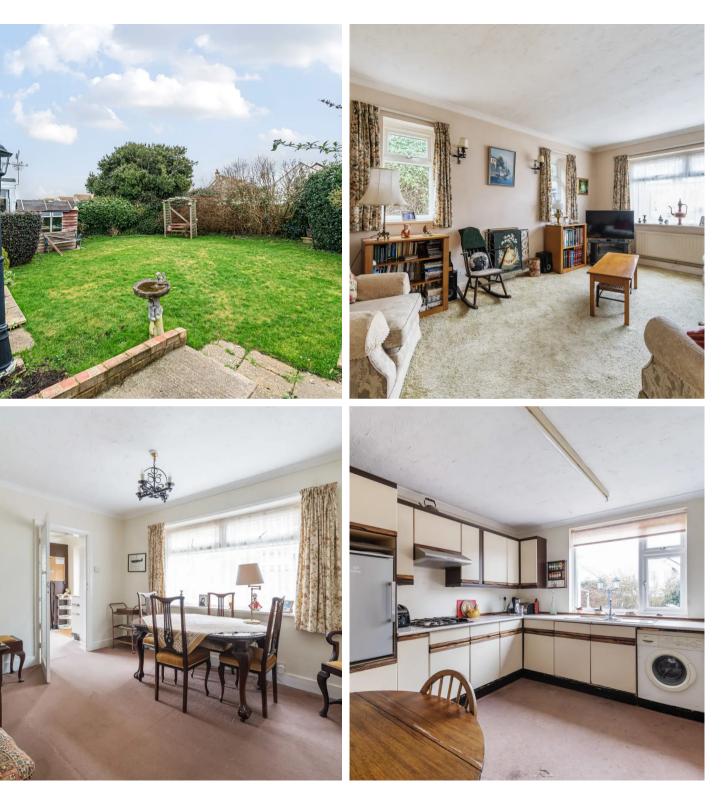

## 35 Windsor Road

Selsey, Chichester

Introducing this charming 3-bedroom bungalow in need of some modernisation, but still offering a multitude of desirable features.

The hallway leads to the light and bright living room which includes a fireplace for those chilly evenings. A good sized dining room is perfectly suited for hosting intimate gatherings or entertaining friends and is adjacent to the kitchen. The property contains three double bedrooms. The main bedroom benefits from fitted wardrobes and an en-suite bathroom, providing a private haven for relaxation and rejuvenation. Externally, features include a sizeable garage, offering secure storage or the possibility of conversion, and offroad parking for multiple vehicles. The garden is mainly laid to lawn with areas of patio, bushes and shrubs.

Council Tax band: D

Tenure: Freehold

EPC Energy Efficiency Rating: E

EPC Environmental Impact Rating: E

- Garage
- Off Road Parking
- Three Double Bedrooms
- En-Suite off of Main Bedroom
- Dining Room
- Conservatory