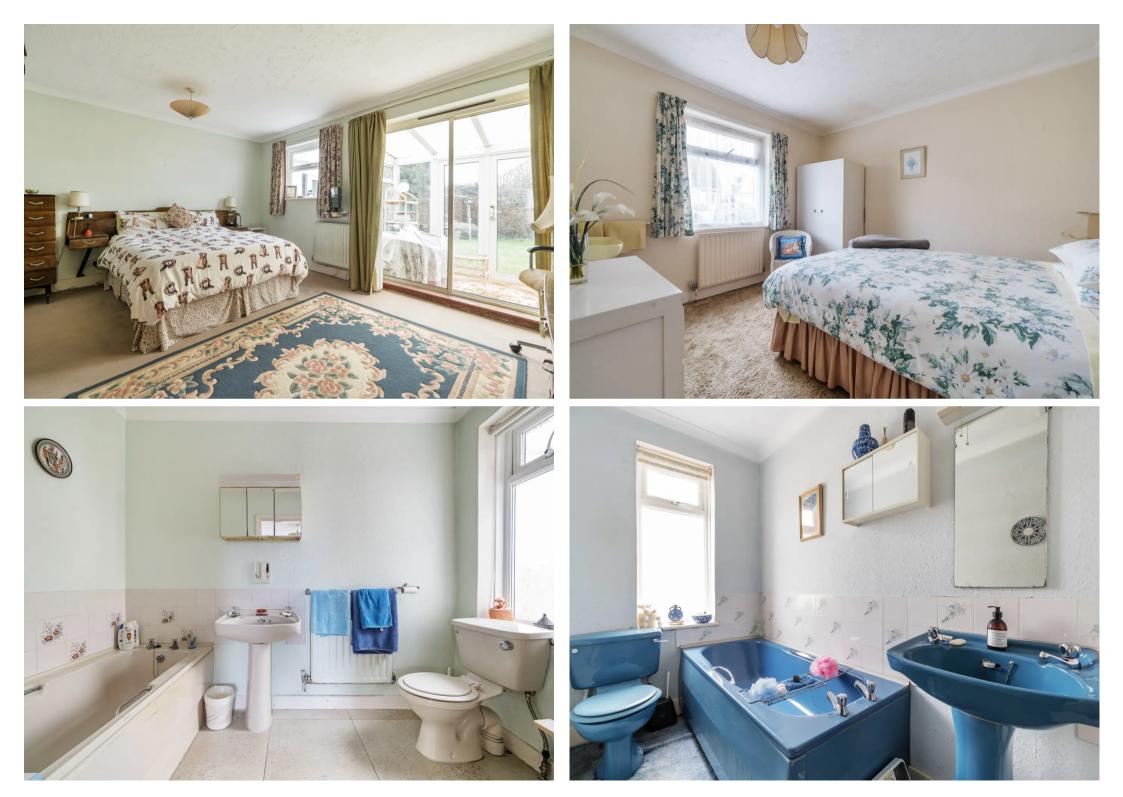

## 35 Windsor Road

Selsey, Chichester

Introducing this charming 3-bedroom bungalow in need of some modernisation, but still offering a multitude of desirable features.

The hallway leads to the light and bright living room which includes a fireplace for those chilly evenings. A good sized dining room is perfectly suited for hosting intimate gatherings or entertaining friends and is adjacent to the kitchen. The property contains three double bedrooms. The main bedroom benefits from fitted wardrobes and an en-suite bathroom, providing a private haven for relaxation and rejuvenation. Externally, features include a sizeable garage, offering secure storage or the possibility of conversion, and offroad parking for multiple vehicles. The garden is mainly laid to lawn with areas of patio, bushes and shrubs.

Council Tax band: D

Tenure: Freehold

EPC Energy Efficiency Rating: E

EPC Environmental Impact Rating: E

- Garage
- Off Road Parking
- Three Double Bedrooms
- En-Suite off of Main Bedroom
- Dining Room
- Conservatory