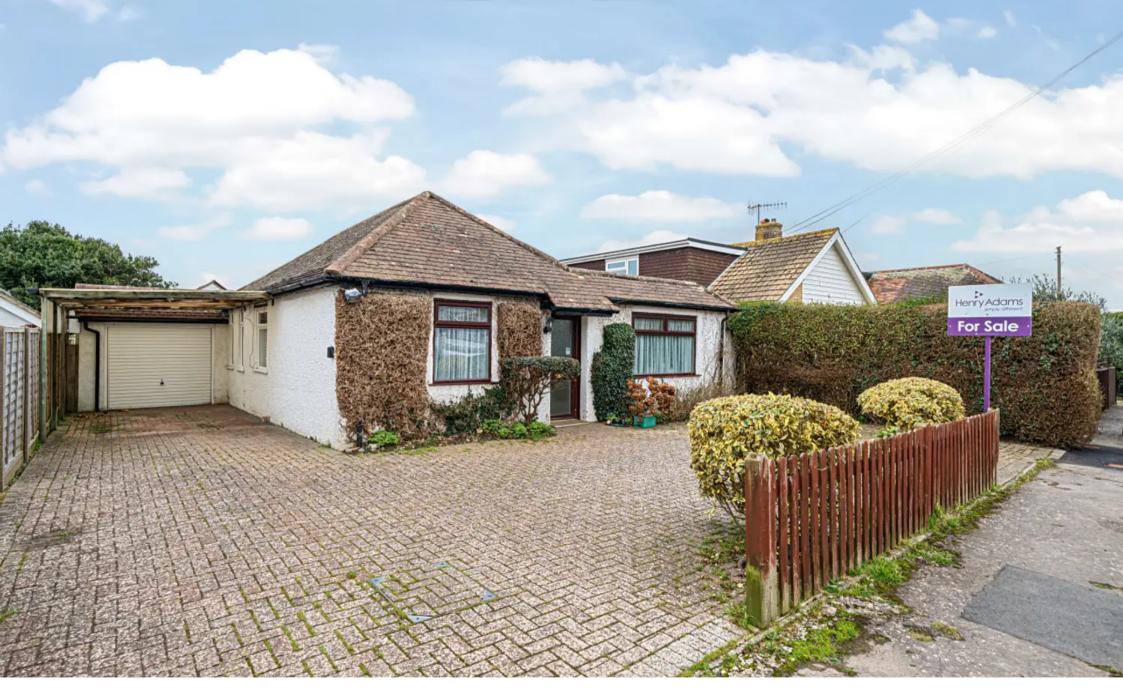

35 Windsor Road, Selsey Guide Price £375,000

## 35 Windsor Road

Selsey, Chichester

Introducing this charming 3-bedroom bungalow in need of some modernisation, but still offering a multitude of desirable features.

The hallway leads to the light and bright living room which includes a fireplace for those chilly evenings. A good sized dining room is perfectly suited for hosting intimate gatherings or entertaining friends and is adjacent to the kitchen. The property contains three double bedrooms. The main bedroom benefits from fitted wardrobes and an en-suite bathroom, providing a private haven for relaxation and rejuvenation. Externally, features include a sizeable garage, offering secure storage or the possibility of conversion, and offroad parking for multiple vehicles. The garden is mainly laid to lawn with areas of patio, bushes and shrubs.