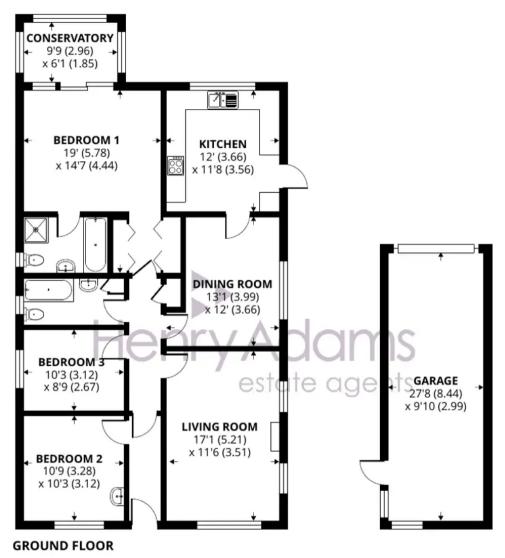

## Windsor Road, Selsey, Chichester, PO20

Approximate Area = 1235 sq ft / 114.7 sq m Garage = 272 sq ft / 25.2 sq m Total = 1507 sq ft / 139.9sq m

For identification only - Not to scale

Floor plan produced in accordance with RICS Property Measurement Standards incorporating International Property Measurement Standards (IPMS2 Residential). © ntchecom 2024. Produced for Henry Adams. REF: 1080965