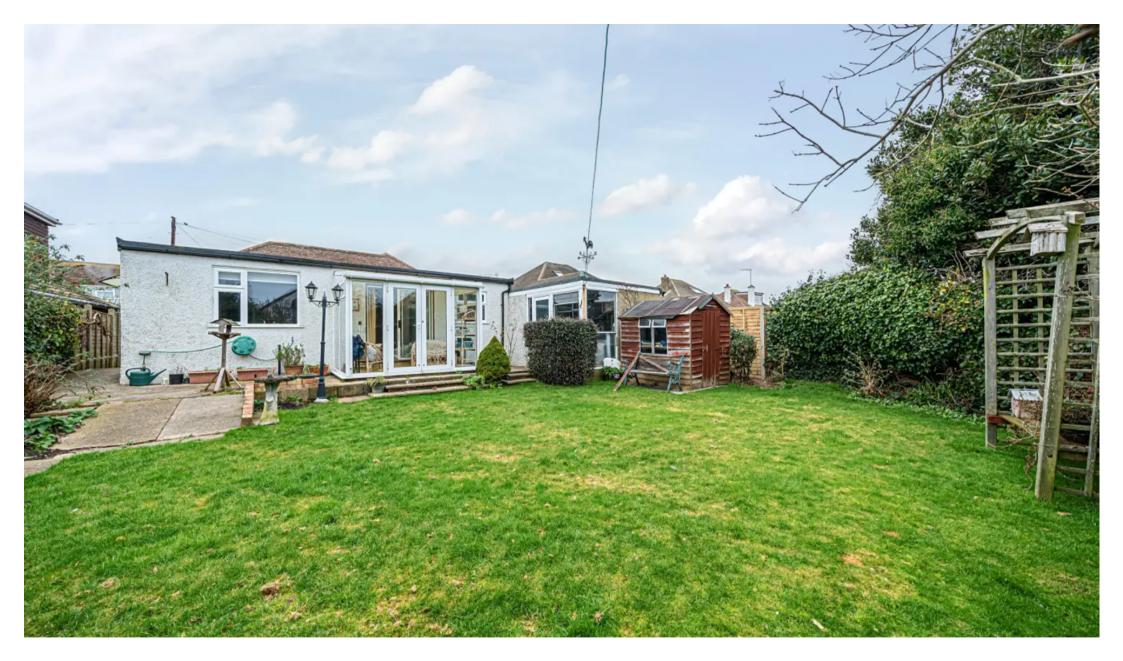

## 35 Windsor Road

Selsey, Chichester

Introducing this charming 3-bedroom bungalow in need of some modernisation, but still offering a multitude of desirable features.

The hallway leads to the light and bright living room which includes a fireplace for those chilly evenings. A good sized dining room is perfectly suited for hosting intimate gatherings or entertaining friends and is adjacent to the kitchen. The property contains three double bedrooms. The main bedroom benefits from fitted wardrobes and an en-suite bathroom, providing a private haven for relaxation and rejuvenation. Externally, features include a sizeable garage, offering secure storage or the possibility of conversion, and offroad parking for multiple vehicles. The garden is mainly laid to lawn with areas of patio, bushes and shrubs.