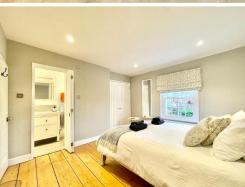

Upstairs, two spacious double bedrooms await, one with built-in wardrobes and an en-suite featuring a walk-in shower and ample storage. The main bathroom, exuding classic charm, houses a lovely roll-top bath with a shower overhead, alongside additional storage space.