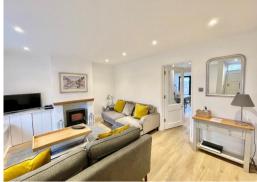

Step inside to discover a cozy lounge boasting a charming window seat, leading gracefully into a delightful kitchen/dining/living area. The kitchen, adorned with a tasteful range of units, integrated appliances, and granite worktops, seamlessly extends to the rear garden through bi-folding doors. Hidden away, a clever utility area caters to laundry needs and storage.