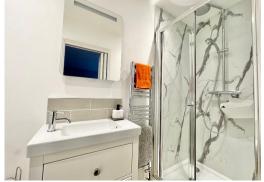

Upstairs, two spacious double bedrooms await, one with built-in wardrobes and an en-suite featuring a walk-in shower and ample storage. The main bathroom, exuding classic charm, houses a lovely roll-top bath with a shower overhead, alongside additional storage space.