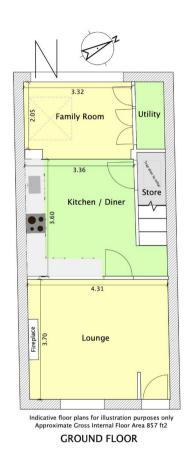

Step inside to discover a cozy lounge boasting a charming window seat, leading gracefully into a delightful kitchen/dining/living area. The kitchen, adorned with a tasteful range of units, integrated appliances, and granite worktops, seamlessly extends to the rear garden through bi-folding doors. Hidden away, a clever utility area caters to laundry needs and storage.