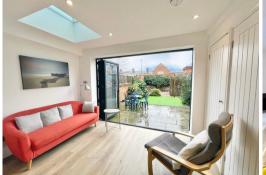

Step inside to discover a cozy lounge boasting a charming window seat, leading gracefully into a delightful kitchen/dining/living area. The kitchen, adorned with a tasteful range of units, integrated appliances, and granite worktops, seamlessly extends to the rear garden through bi-folding doors. Hidden away, a clever utility area caters to laundry needs and storage.

The westerly-facing rear garden invites relaxation with its pleasant patio areas, and low-maintenance artificial lawn. Gated access leads to an alleyway, offering a useful link to the street.

This home, lovingly restored and extended, epitomizes the allure of Old Town living in Stratford Upon Avon. Perfectly blending modern comforts with historic charm, it presents a rare opportunity for those seeking a serene haven in a coveted location.