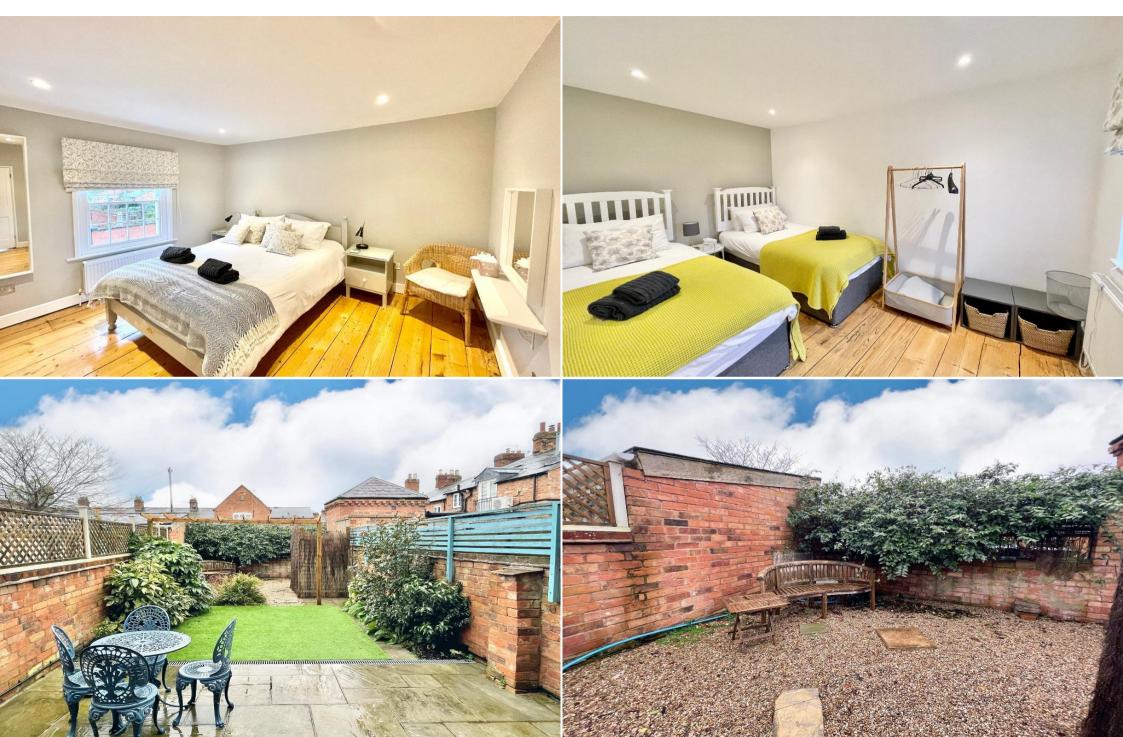

Upstairs, two spacious double bedrooms await, one with built-in wardrobes and an en-suite featuring a walk-in shower and ample storage. The main bathroom, exuding classic charm, houses a lovely roll-top bath with a shower overhead, alongside additional storage space.

The westerly-facing rear garden invites relaxation with its pleasant patio areas, and low-maintenance artificial lawn. Gated access leads to an alleyway, offering a useful link to the street.

This home, lovingly restored and extended, epitomizes the allure of Old Town living in Stratford Upon Avon. Perfectly blending modern comforts with historic charm, it presents a rare opportunity for those seeking a serene haven in a coveted location.