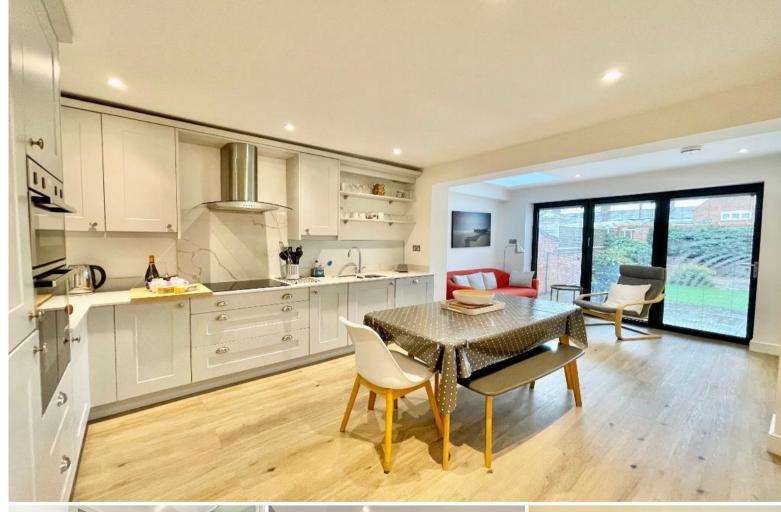

Step inside to discover a cozy lounge boasting a charming window seat, leading gracefully into a delightful kitchen/dining/living area. The kitchen, adorned with a tasteful range of units, integrated appliances, and granite worktops, seamlessly extends to the rear garden through bi-folding doors. Hidden away, a clever utility area caters to laundry needs and storage.