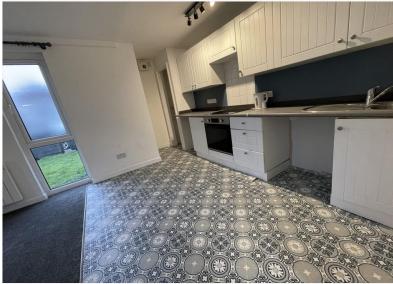

## LESLEY GREAVES estate & letting agents

£550 pcm Clare Road, , Sutton-in-Ashfield, NG17 5BB EPC Rating E

Freshly decorated ground floor flat complete with new flooring. In brief there is a private door to a hallway with doors to the shower room and to the open plan kitchen living room. The shower room is a three piece suite with an electric shower. The kitchen is fitted with a new oven and hob and has spaces for further appliances. The bedroom is accessed from the living room area.

OPEN PLAN LIVING ROOM KITCHEN 16' 2" x 10' 11" (4.93m x 3.33m plus recess, reducing to 2.70m)

BEDROOM 9' 0" x 8' 0" maximum (2.76m x 2.46m)