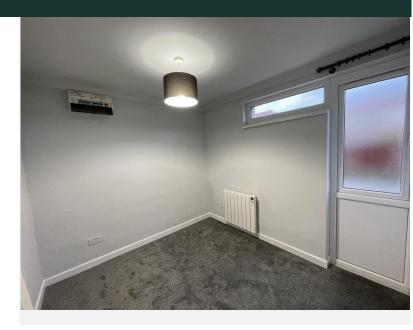

OPEN PLAN LIVING ROOM KITCHEN 16' 2" x 10' 11" (4.93m x 3.33m plus recess, reducing to 2.70m)

BEDROOM 9' 0" x 8' 0" maximum (2.76m x 2.46m)