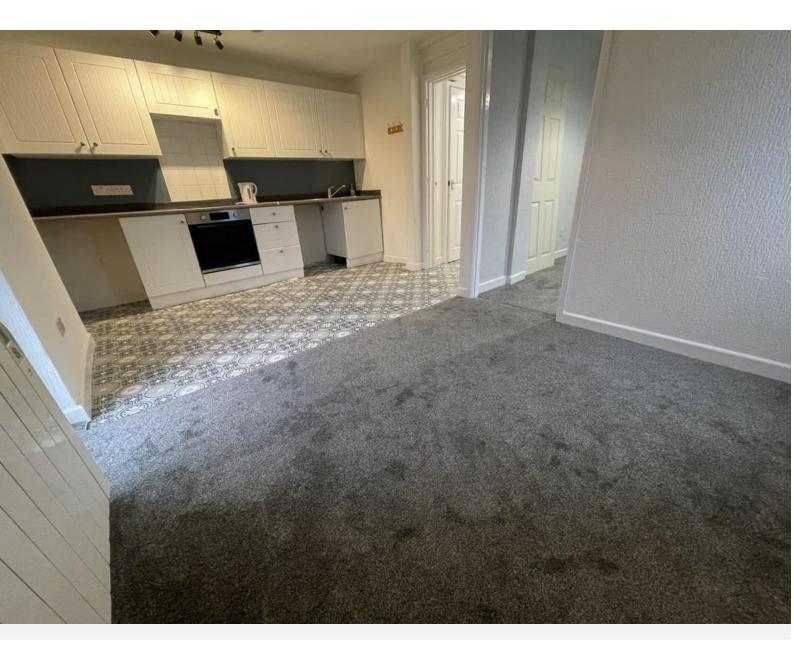

## LESLEY GREAVES estate & letting agents

£550 pcm Clare Road, , Sutton-in-Ashfield, NG17 5BB EPC Rating E

Freshly decorated ground floor flat complete with new flooring. In brief there is a private door to a hallway with doors to the shower room and to the open plan kitchen living room. The shower room is a three piece suite with an electric shower. The kitchen is fitted with a new oven and hob and has spaces for further appliances. The bedroom is accessed from the living room area.

OPEN PLAN LIVING ROOM KITCHEN 16' 2" x 10' 11" (4.93m x 3.33m plus recess, reducing to 2.70m)

BEDROOM 9' 0" x 8' 0" maximum (2.76m x 2.46m)