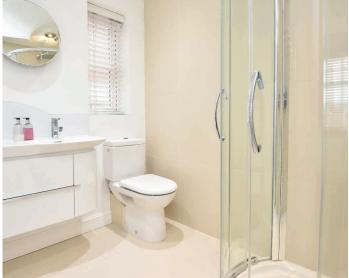

## EN-SUITE 1

A white suite comprising WC, washbasin set within a vanity unit, and shower.

## **EN-SUITE 2**

A white modern suite comprising WC, washbasin set within a vanity unit, and shower.

#### BATHROOM

A white modern suite comprising WC, washbasin set within a vanity unit, walk-in shower and heated towel rail.