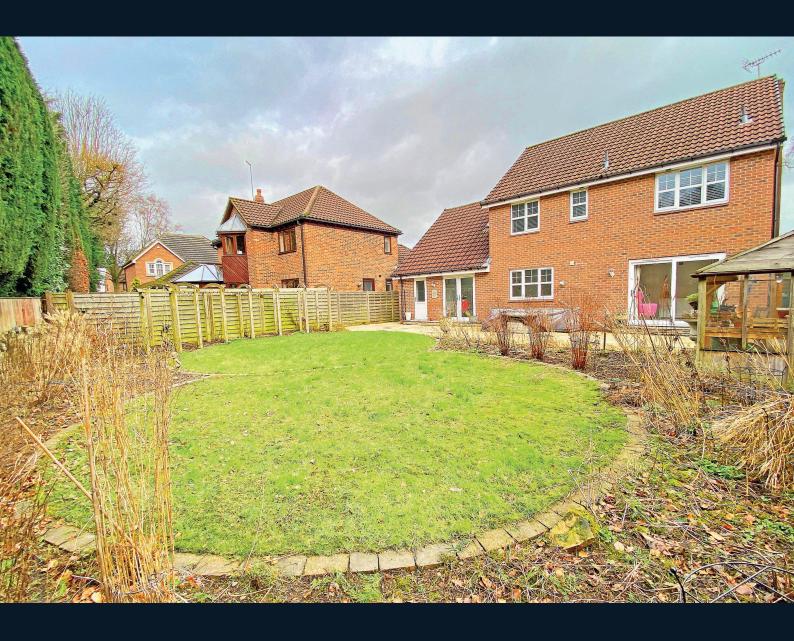

# Outside

The property occupies a generous plot, having a large and attractive rear garden with lawn, planted borders and patio. A driveway provides parking and leads to a double garage.