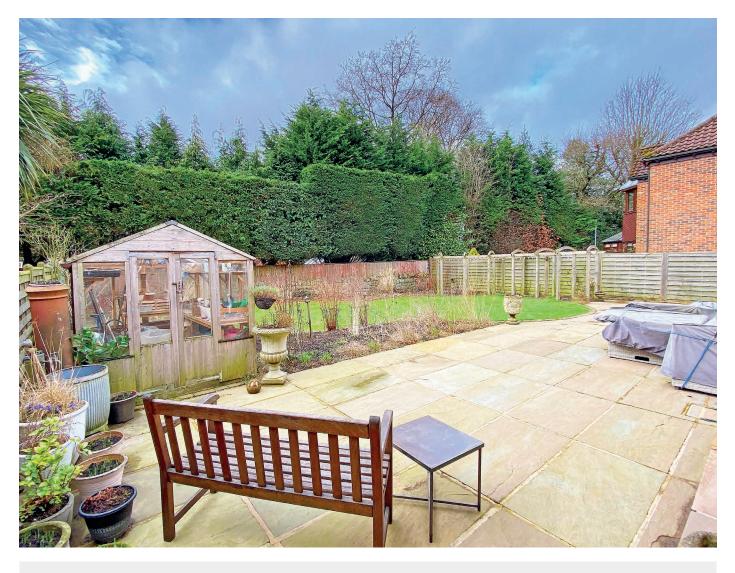

# Outside

The property occupies a generous plot, having a large and attractive rear garden with lawn, planted borders and patio. A driveway provides parking and leads to a double garage.