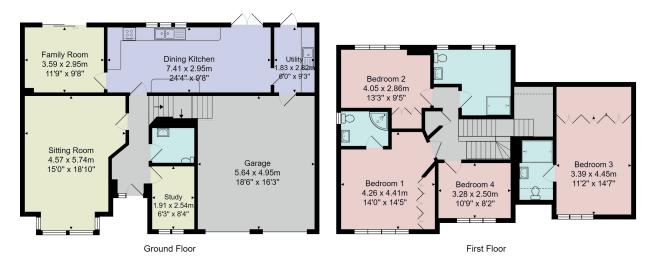

# **FLOOR PLAN**

Total Area: 206.3 m<sup>2</sup> ... 2221 ft<sup>2</sup> All measurements are approximate and for display purposes only. No liability is accepted by either the agency or Box Property Solutions Ltd as to the exact measurements of the rooms. Box Property Solutions Ltd retains the copyright on this plan and allows agents to use it with agreed permission.

#### GROUND FLOOR RECEPTION HALL

## SITTING ROOM

A large reception room with bay window.

#### OFFICE

Providing a useful workspace.

#### CLOAKROOM

With WC and washbasin set within a vanity unit.

#### **DINING KITCHEN**

A stunning kitchen and dining area with glazed doors leading to the garden. The kitchen comprises a range of modern fitted units with electric hob, integrated double oven and integrated appliances.

# UTILITY ROOM

With fitted units, worktop and sink. Space and plumbing for washing machine and tumble dryer.

#### FAMILY ROOM

Providing a further sitting area with glazed sliding doors leading to the garden.

## FIRST FLOOR BEDROOMS

There are four bedrooms on the first floor, two of which have en-suite shower rooms.

## EN-SUITE 1

A white suite comprising WC, washbasin set within a vanity unit, and shower.

## **EN-SUITE 2**

A white modern suite comprising WC, washbasin set within a vanity unit, and shower.

#### BATHROOM

A white modern suite comprising WC, washbasin set within a vanity unit, walk-in shower and heated towel rail.