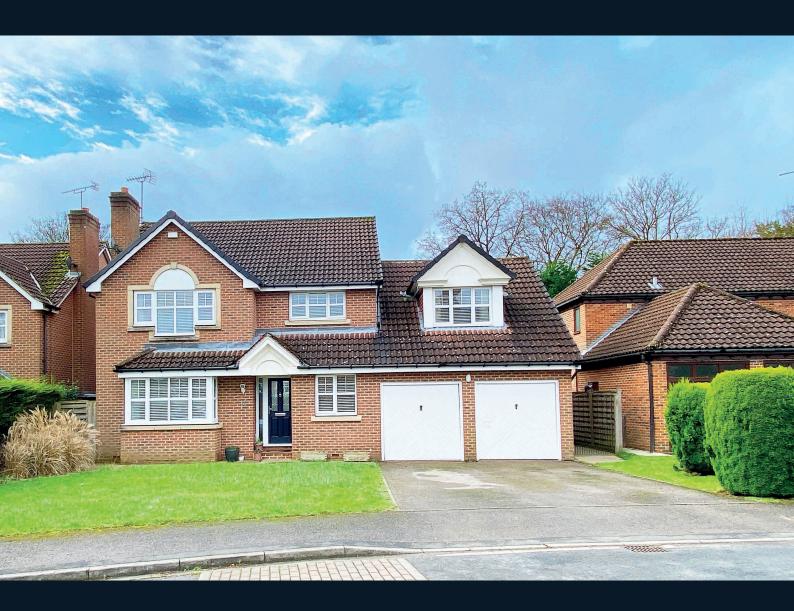

# A very well-presented and spacious four-bedroom detached property with double garage and large and attractive garden, situated in this quiet position on the south side of Harrogate.

This impressive property provides generous accommodation comprising two reception rooms, together with a stunning dining kitchen, study, cloakroom and utility room. Upstairs, there are four good-sized bedrooms, a shower room and two en-suites. A driveway provides parking and leads to a double garage, and to the rear of the property there is a very good sized and attractive garden with lawn, planted borders and paved sitting areas.

The property is situated in this quiet cul-de-sac, close to excellent, local amenities, popular schooling, Hookstone Woods and just a short distance from Hornbeam Park railway station, the Stray and Harrogate town centre.