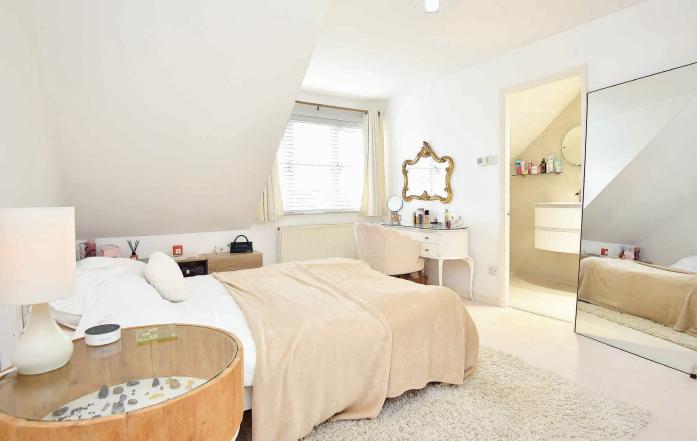

## FIRST FLOOR BEDROOMS

There are four bedrooms on the first floor, two of which have en-suite shower rooms.

## EN-SUITE 1

A white suite comprising WC, washbasin set within a vanity unit, and shower.

## **EN-SUITE 2**

A white modern suite comprising WC, washbasin set within a vanity unit, and shower.