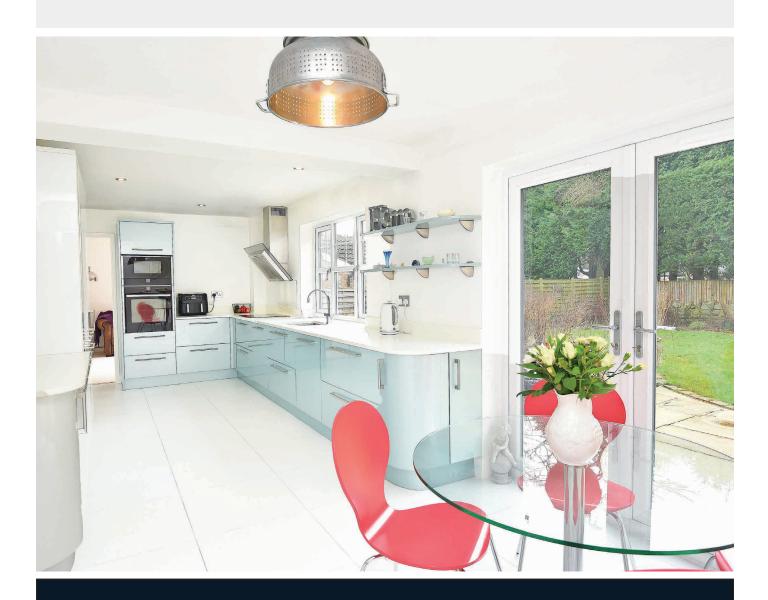

#### **DINING KITCHEN**

A stunning kitchen and dining area with glazed doors leading to the garden. The kitchen comprises a range of modern fitted units with electric hob, integrated double oven and integrated appliances.