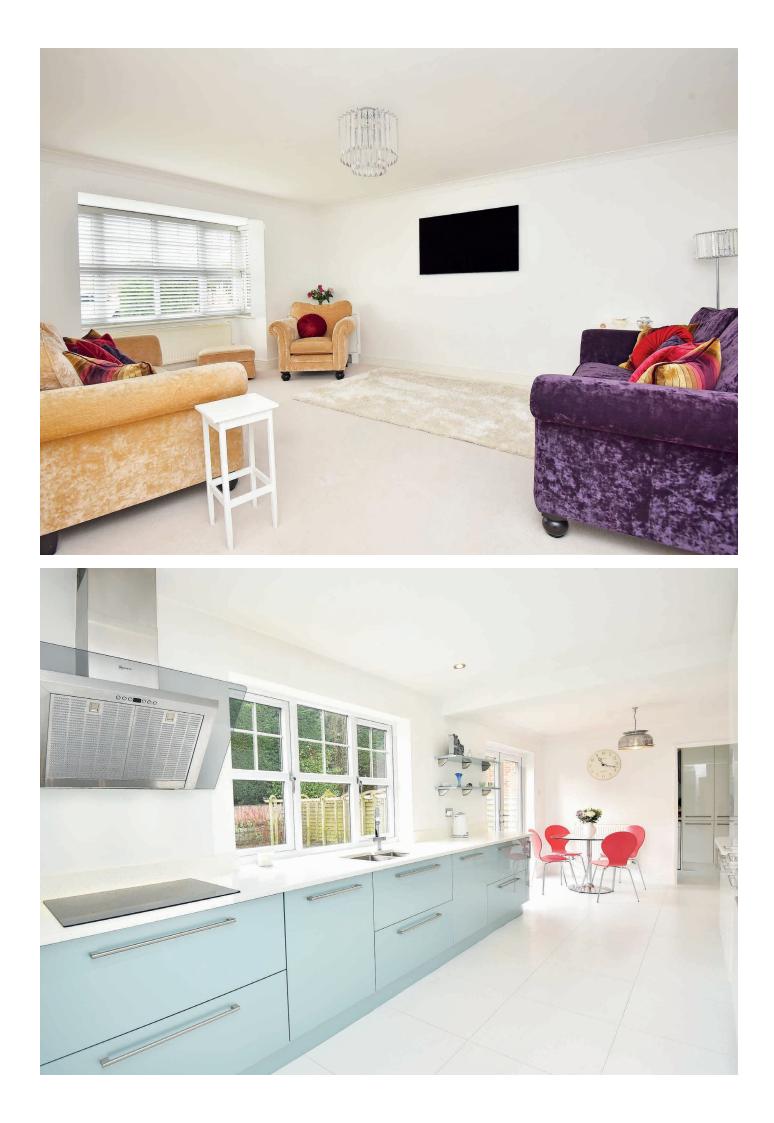

## SITTING ROOM

A large reception room with bay window.

#### **DINING KITCHEN**

A stunning kitchen and dining area with glazed doors leading to the garden. The kitchen comprises a range of modern fitted units with electric hob, integrated double oven and integrated appliances.