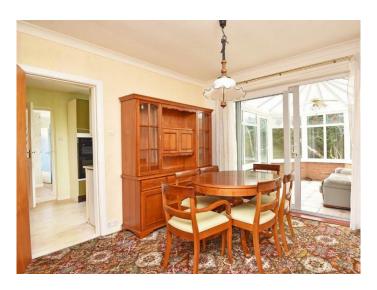

#### **DINING ROOM**

A further reception room providing a dining area. Glazed doors lead to a conservatory.