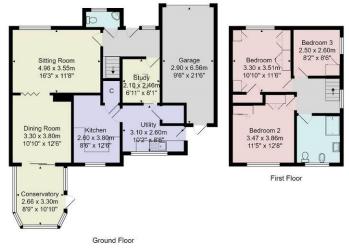

Tenure - Freehold

**Council Tax Band - D** 

Total Area: 139.7 m² ... 1504 ft²

All measurements are approximate and for display purposes only.

No liability is accepted by either the agency or 80x Property Solutions Ltd as to the exact measurements of the rooms.

Box Property Solutions Ltd retains the copyright on this plan and allows agents to use it with agreed permission.