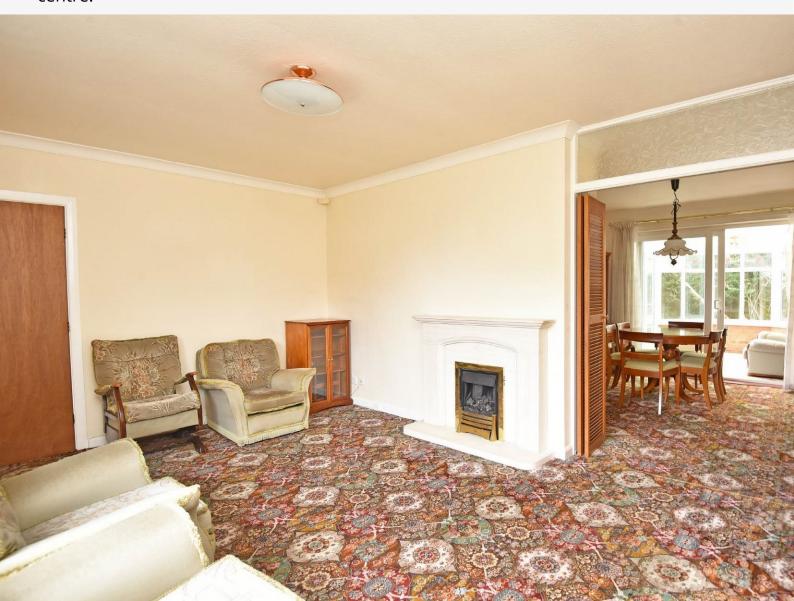

#### **SITTING ROOM**

Spacious reception room with a stone fireplace and living-flame gas fire.