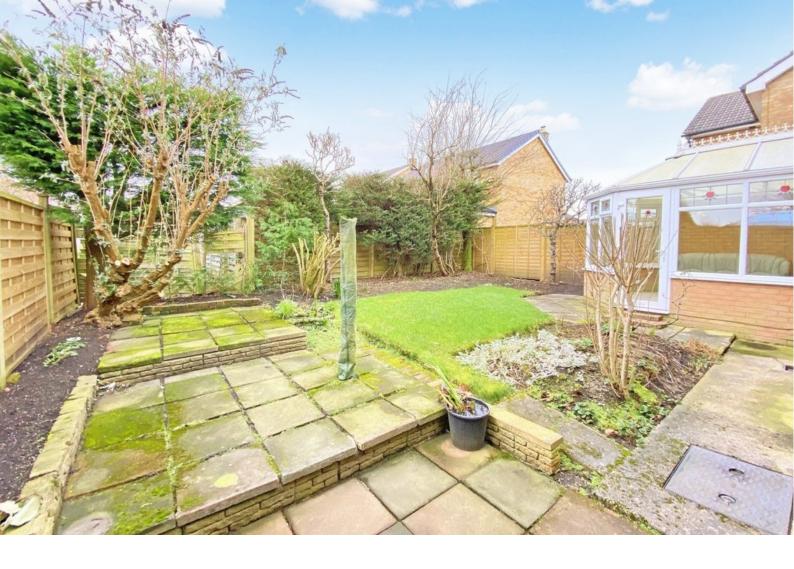

#### **OUTSIDE**

A driveway provides parking and lead to a single garage. To the front and rear of the property there are mature gardens with fruit and flowering trees, planted borders and lawn and patio to the rear.