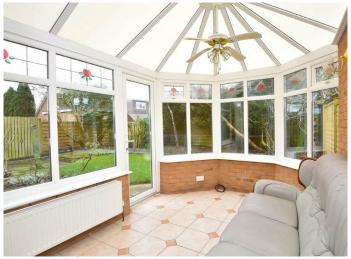

#### **CONSERVATORY**

Providing a further sitting area with windows and glazed door overlooking the garden.