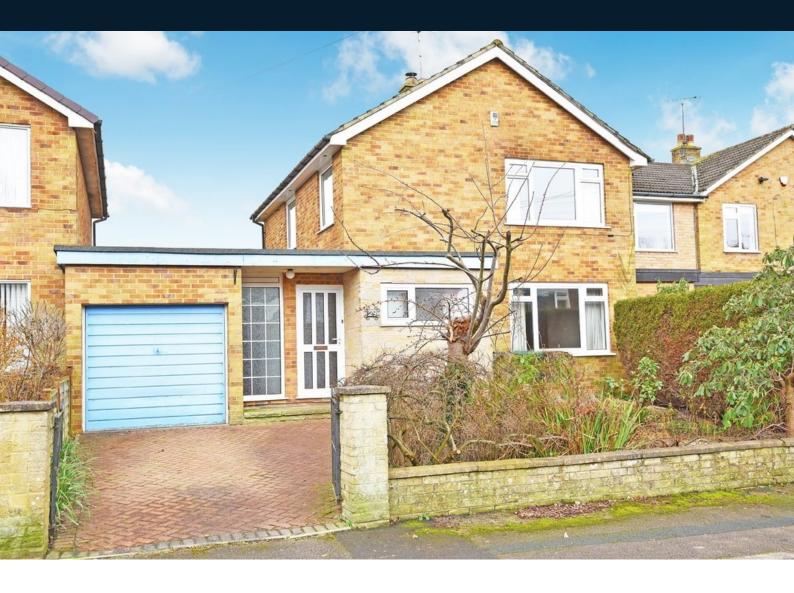

## 29 Beckwith Crescent, Harrogate, North Yorkshire, HG2 0BH

A three-bedroom linked detached house providing generous accommodation with garage and garden, situated in this popular south Harrogate location. No chain.

This excellent property provides spacious living accommodation, comprising two reception rooms, together with a kitchen, conservatory extension, study, utility room and downstairs WC. Upstairs, there are three bedrooms and a shower room. There is a driveway to the front providing parking and access to a single garage. To the rear there is an attractive garden with lawn and patio. The property now offers buyers the opportunity to update and modernise the accommodation to suit their own requirements.

#### **OUTSIDE**

A driveway provides parking and lead to a single garage. To the front and rear of the property there are mature gardens with fruit and flowering trees, planted borders and lawn and patio to the rear.