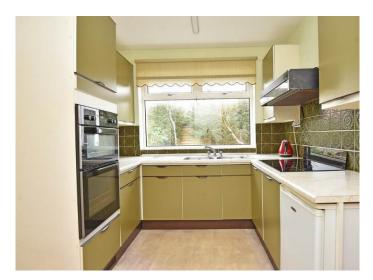

#### **KITCHEN**

With a range of fitted units with electric hob and double oven. Space for appliances.