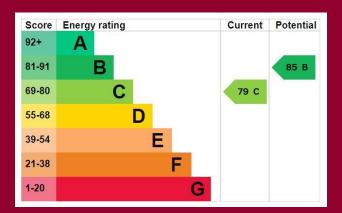

2.11m x 0.76m)

**BEDROOM 2** 14' 8" x 8' 6" (4.47m x 2.59m)

**BATHROOM** 8' 3" x 5' 2" (2.51m x 1.57m)

**MODERN FLAT** 

**GROUND FLOOR** 

## WELL PRESENTED THROUGHOUT





IMP ORTANT NOTE: Paul Graham have not tested any services, heating system, appliances, fixtures or fittings. References to the tenure of a property are based on information supplied by the seller as Paul Graham have not had sight of the title documents. Neither has Paul Graham checked any existing or necessary planning consents, building regulations or rights of way. Prospective purchasers are advised to obtain verification from their solicitor or surveyor. PLEASE NOTE: All measurements are approximate and represent the maximum dimensions of any room (into bays and alcoves) and a margin of error should be allowed.



## WALLINGTON

Residential Sales 3 Wallington Square Woodcote Road Wallington Surrey SM6 8RG

Tel. 020 8669 5201 Email. wallington@paulgraham.co.uk

## CARSHALTON

Residential Sales 62 - 64 High Street Carshalton Surrey SM5 3AG