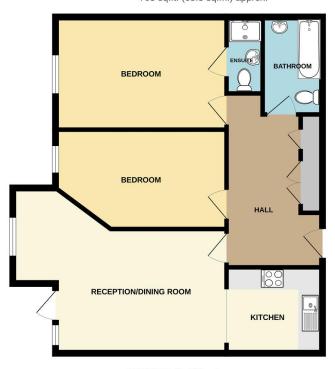

GROUND FLOOR 705 sq.ft. (65.5 sq.m.) approx.

TOTAL FLOOR AREA: TOS s.g.ft. (65.5 s.g.m.) approx.

Whilst every attempt has been made to ensure the accuracy of the foopfain contained here, measurements of doors, windows, rooms and any other terms are approximate and no responsibility is taken for any error, omission or mis-statement. This gain is to disturbate purposes only and should be used as such by any roopective purchaser. The services, systems and appliances shown have not been lested and no quarantee as to the window.

## **COMMUNAL ENTRANCE**

**ENTRANCE HALL** 

**RECEPTION ROOM** 14' 8" x 10' 7" (4.47m x 3.23m)

**DINING/STUDY AREA** 7' 6" x 6' (2.29m x 1.83m)

**KITCHEN** 8' 3" x 7' 6" (2.51 m x 2.29 m)

**BEDROOM 1** 14' 9" x 9' 8" (4.5m x 2.95m)

**ENSUITE** 6' 11" x 2' 6" (2.11m x 0.76m)

**BEDROOM 2** 14' 8" x 8' 6" (4.47m x 2.59m)

**BATHROOM** 8' 3" x 5' 2" (2.51m x 1.57m)

**MODERN FLAT** 

**GROUND FLOOR** 