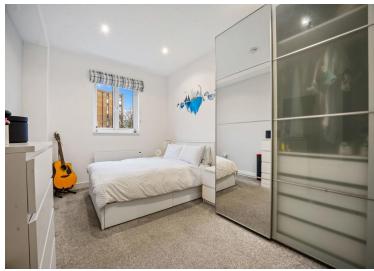

## **COMMUNAL ENTRANCE**

**ENTRANCE HALL** 

**RECEPTION ROOM** 14' 8" x 10' 7" (4.47m x 3.23m)

**DINING/STUDY AREA** 7' 6" x 6' (2.29m x 1.83m)

**KITCHEN** 8' 3" x 7' 6" (2.51 m x 2.29 m)

**BEDROOM 1** 14' 9" x 9' 8" (4.5m x 2.95m)