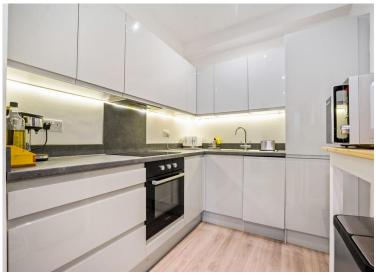

## **COMMUNAL ENTRANCE**

**ENTRANCE HALL** 

**RECEPTION ROOM** 14' 8" x 10' 7" (4.47m x 3.23m)

**DINING/STUDY AREA** 7' 6" x 6' (2.29m x 1.83m)

**KITCHEN** 8' 3" x 7' 6" (2.51 m x 2.29 m)

**BEDROOM 1** 14' 9" x 9' 8" (4.5m x 2.95m)