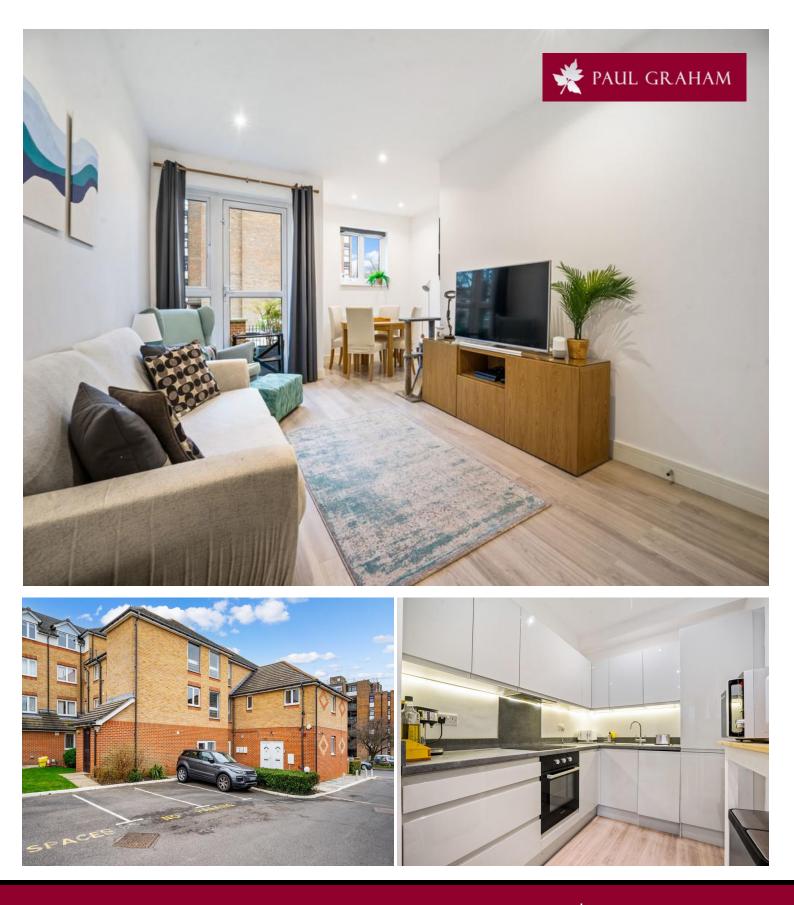

Flat 61 Marlborough Court, Cranley Gardens, Wallington, Surrey, SM6 9PG **£300,000** Leasehold

Paul Graham are pleased to market this modern 2 double bedroom ground floor purpose built flat. Features include a 14'8 reception room with dining/study area, 14'9 master bedroom with an en-suite shower room, 14'8 2nd bedroom, modern family bathroom and allocated parking. Situated on South Wallington close to Wallington Town Centre. Viewing recommended.

GROUND FLOOR 705 sq.ft. (65.5 sq.m.) approx. COMMUNAL ENTRANCE

ENTRANCE HALL

**RECEPTION ROOM** 14' 8" x 10' 7" (4.47m x 3.23m)

DINING/STUDY AREA 7' 6" x 6' (2.29m x 1.83m)

KITCHEN 8' 3" x 7' 6" (2.51m x 2.29m)

BEDROOM 1 14' 9" x 9' 8" (4.5m x 2.95m)

**ENSUITE** 6' 11" x 2' 6" (2.11m x 0.76m)

BEDROOM 2 14' 8" x 8' 6" (4.47m x 2.59m)

BATHROOM 8' 3" x 5' 2" (2.51m x 1.57m)

MODERN FLAT

**GROUND FLOOR** 