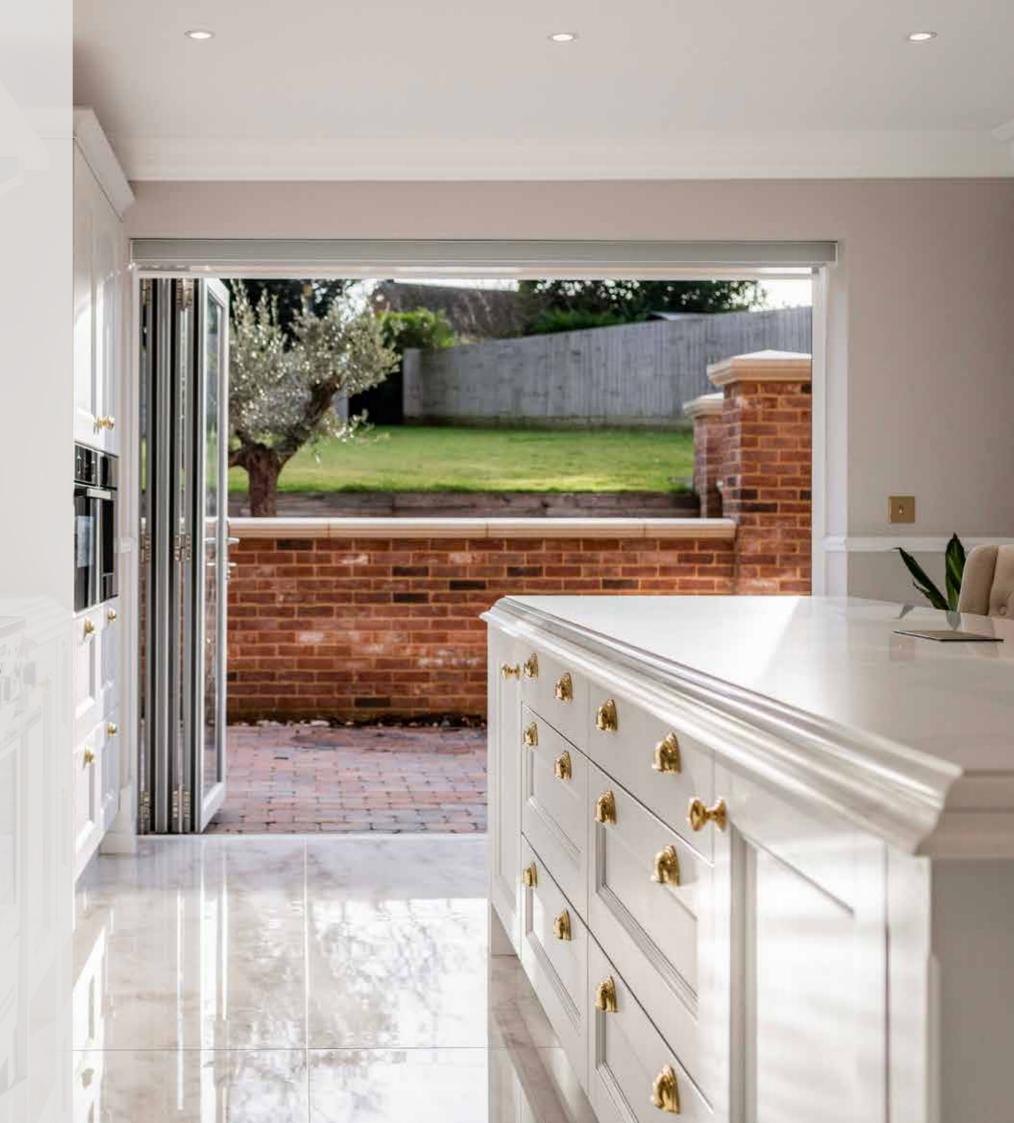

From the impressive entrance hall, you a drawn into the open plan kitchen/lounge/ dining room where an exquisite finish meets modern living.

The kitchen is a chef's dream with ample

cupboard space, eye level ovens, and a Rangemaster with a stunning marble worktop throughout.

The lounge area has feature flint wall with a wood-burner centralised. One can imagine snuggling down on a winter's evening with the roaring fireplace heating the room. Bi-fold doors open out onto the sandstone patio area which leads to the landscaped private rear garden, a great entertaining garden for summer barbecues.