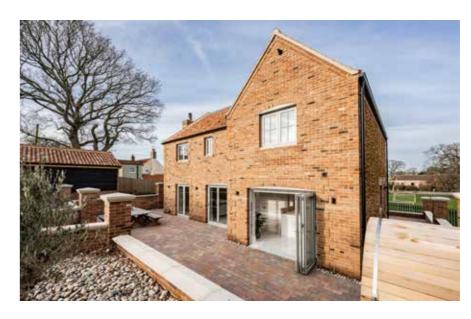

The lounge area has feature flint wall with a wood-burner centralised. One can imagine snuggling down on a winter's evening with the roaring fireplace heating the room. Bi-fold doors open out onto the sandstone patio area which leads to the landscaped private rear garden, a great entertaining garden for summer barbecues.

Utside there is ample off-street parking to the side which leads to a single detached garage with power and a side door to garden.

The rear garden has a sandstone patio accessed through the bi-fold doors from the kitchen and lounge which makes for a great entertaining space for parties. The rear garden is mainly lawned with a large open space, a blank canvas for someone with green fingers.