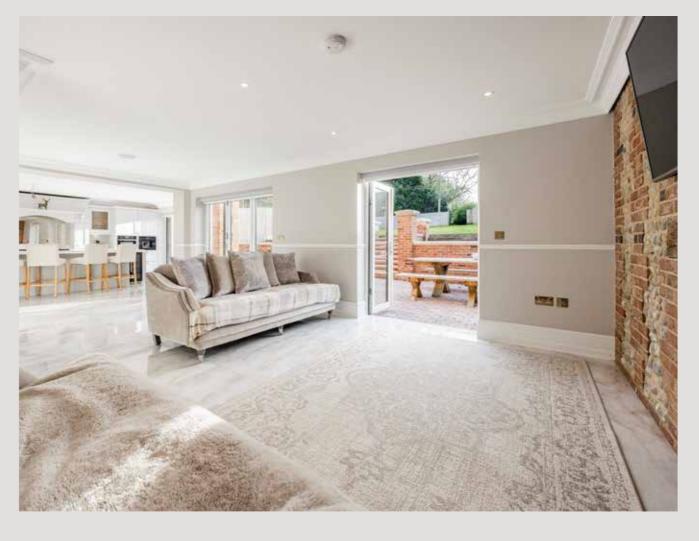

The lounge area has feature flint wall with a wood-burner centralised. One can imagine snuggling down on a winter's evening with the roaring fireplace heating the room. Bi-fold doors open out onto the sandstone patio area which leads to the landscaped private rear garden, a great entertaining garden for summer barbecues.