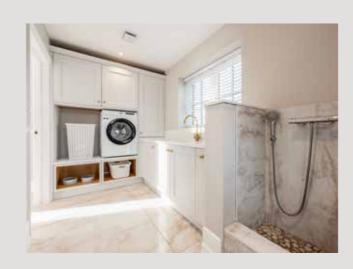

o expense has been spared with the impressive utility/boot room. With the same marble worktop as the kitchen, there's a pet shower for sandy dogs from the walk at the local beach. A handy office room or even snug then completes the downstairs accommodation.