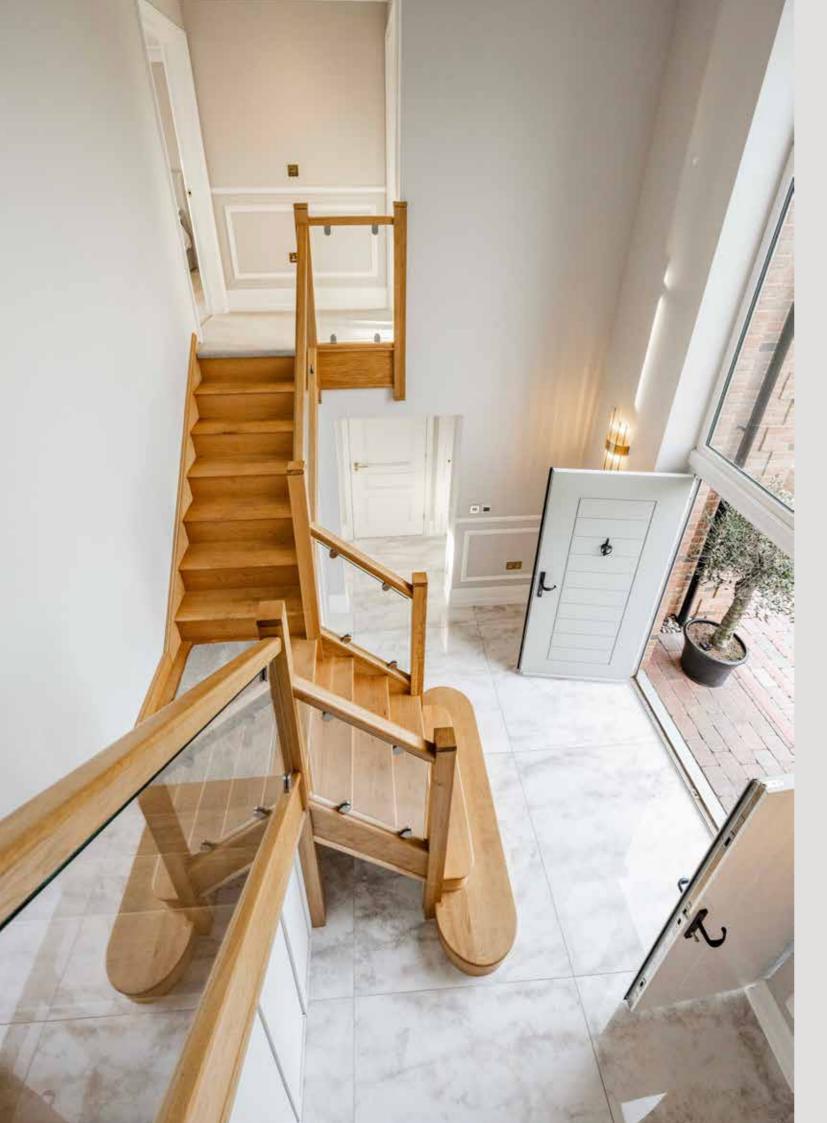

# "A spacious and modern home which stills feels cosy and inviting."

C tepping through the front door and immediately an impressive centralised bespoke oak staircase greets you. This staircase, which leads to the bedrooms, sets the tone for the rest of this new-build home.