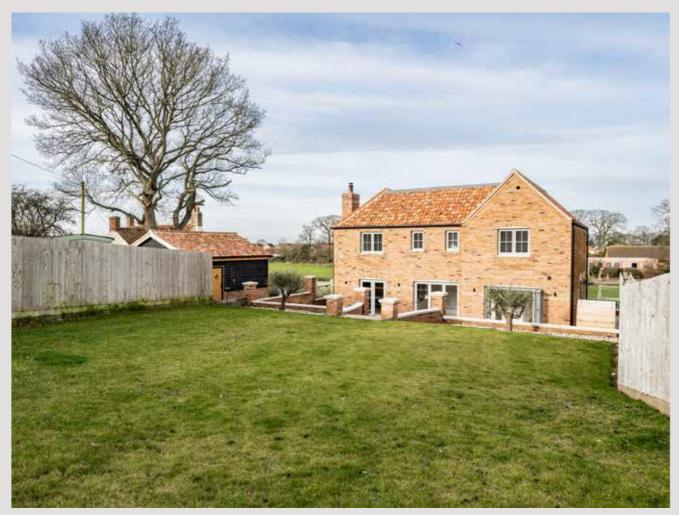

The lounge area has feature flint wall with a wood-burner centralised. One can imagine snuggling down on a winter's evening with the roaring fireplace heating the room. Bi-fold doors open out onto the sandstone patio area which leads to the landscaped private rear garden, a great entertaining garden for summer barbecues.

Utside there is ample off-street parking to the side which leads to a single detached garage with power and a side door to garden.

The rear garden has a sandstone patio accessed through the bi-fold doors from the kitchen and lounge which makes for a great entertaining space for parties. The rear garden is mainly lawned with a large open space, a blank canvas for someone with green fingers.