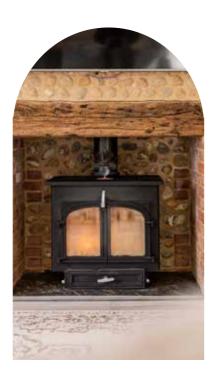

The lounge area has feature flint wall with a wood-burner centralised. One can imagine snuggling down on a winter's evening with the roaring fireplace heating the room. Bi-fold doors open out onto the sandstone patio area which leads to the landscaped private rear garden, a great entertaining garden for summer barbecues.