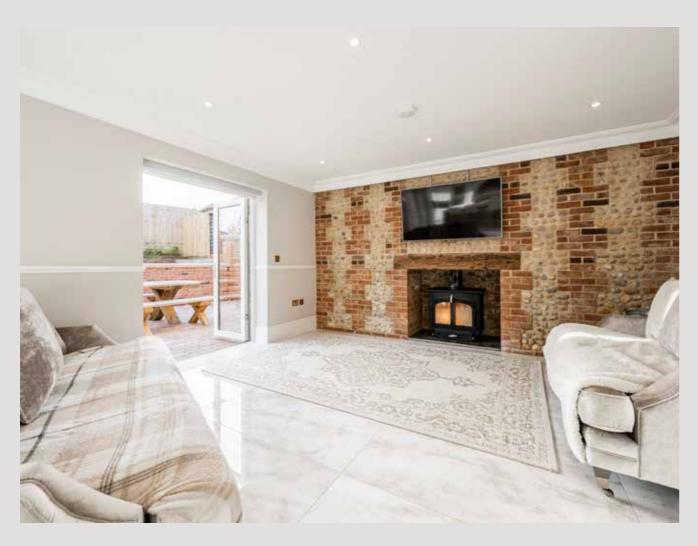

The lounge area has feature flint wall with a wood-burner centralised. One can imagine snuggling down on a winter's evening with the roaring fireplace heating the room. Bi-fold doors open out onto the sandstone patio area which leads to the landscaped private rear garden, a great entertaining garden for summer barbecues.