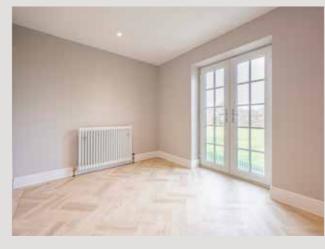

The lounge area has feature flint wall with a wood-burner centralised. One can imagine snuggling down on a winter's evening with the roaring fireplace heating the room. Bi-fold doors open out onto the sandstone patio area which leads to the landscaped private rear garden, a great entertaining garden for summer barbecues.