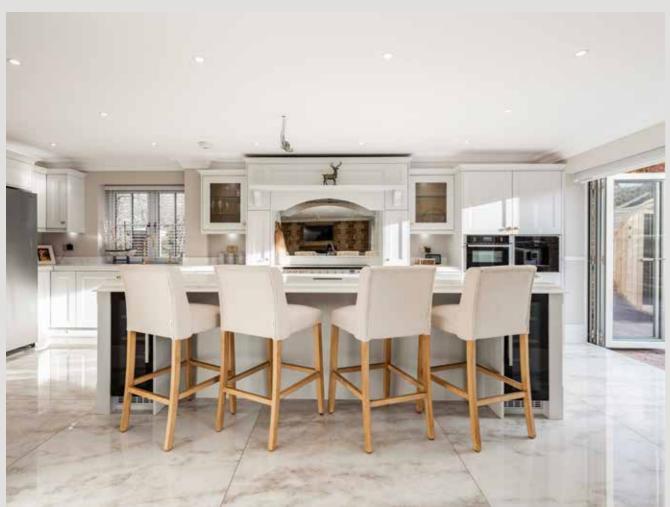

From the impressive entrance hall, you a drawn into the open plan kitchen/lounge/ dining room where an exquisite finish meets modern living.

The kitchen is a chef's dream with ample

cupboard space, eye level ovens, and a Rangemaster with a stunning marble worktop throughout.