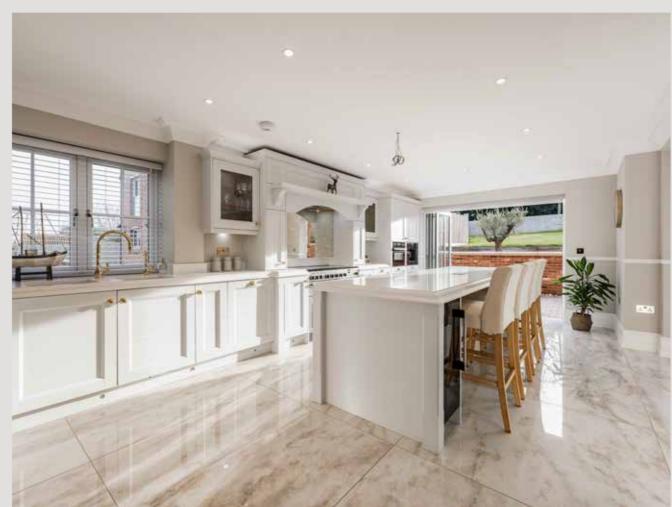

From the impressive entrance hall, you a drawn into the open plan kitchen/lounge/ dining room where an exquisite finish meets modern living.

The kitchen is a chef's dream with ample

cupboard space, eye level ovens, and a Rangemaster with a stunning marble worktop throughout.