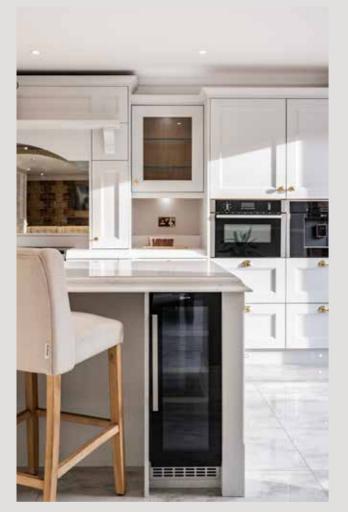

From the impressive entrance hall, you a drawn into the open plan kitchen/lounge/ dining room where an exquisite finish meets modern living.

The kitchen is a chef's dream with ample

cupboard space, eye level ovens, and a Rangemaster with a stunning marble worktop throughout.