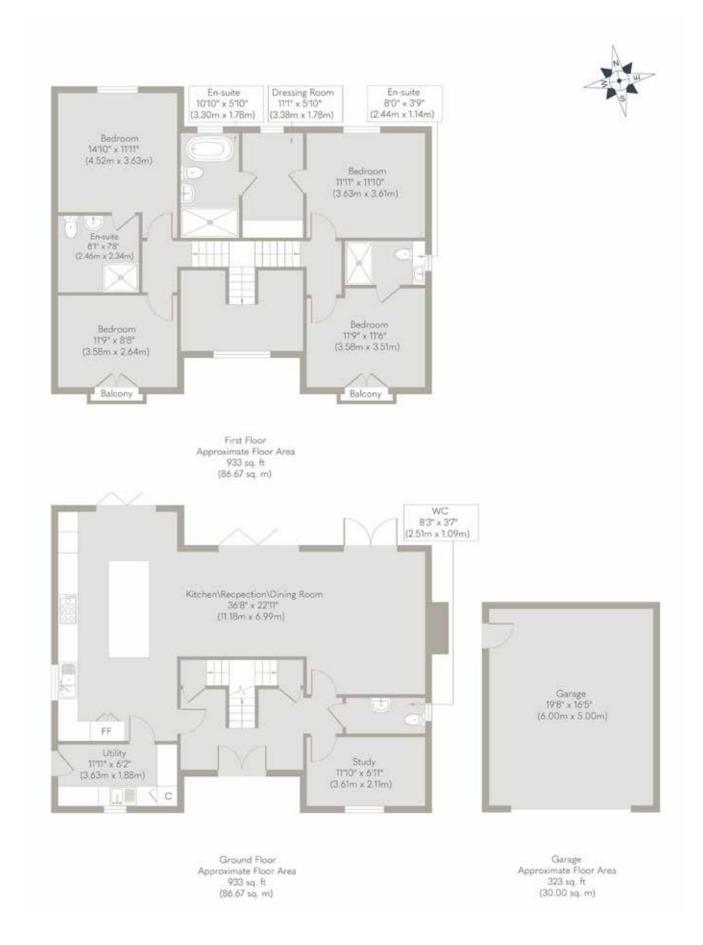

Upstairs there are four double bedrooms with the front rooms having Juliet balconies and the rear ones overlooking the garden. There are three en-suites all done to an exceptional standard with walk-in showers with the principal bedroom being the stand-out with an elegant free-standing bath.

Utside there is ample off-street parking to the side which leads to a single detached garage with power and a side door to garden.

The rear garden has a sandstone patio accessed through the bi-fold doors from the kitchen and lounge which makes for a great entertaining space for parties. The rear garden is mainly lawned with a large open space, a blank canvas for someone with green fingers.

la Oak View is one of the finest specimens of a property which you could wish for and, with no onward chain, is ready for new owners to start enjoying it.

Whilst every attempt has been made to ensure the accuracy of the floor plan contained here, measurements of doors, windows, rooms and any other items are approximate and no responsibility is taken for any error, omission, or mis-statement. This plan is for illustrative purposes only and should be used as such by any prospective purchaser or tenant. The services, systems and appliances shown have not been tested and no guarantee as to their operability or efficiency can be given.