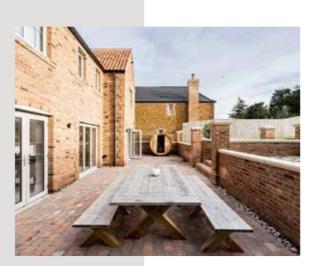

The lounge area has feature flint wall with a wood-burner centralised. One can imagine snuggling down on a winter's evening with the roaring fireplace heating the room. Bi-fold doors open out onto the sandstone patio area which leads to the landscaped private rear garden, a great entertaining garden for summer barbecues.

Utside there is ample off-street parking to the side which leads to a single detached garage with power and a side door to garden.

The rear garden has a sandstone patio accessed through the bi-fold doors from the kitchen and lounge which makes for a great entertaining space for parties. The rear garden is mainly lawned with a large open space, a blank canvas for someone with green fingers.