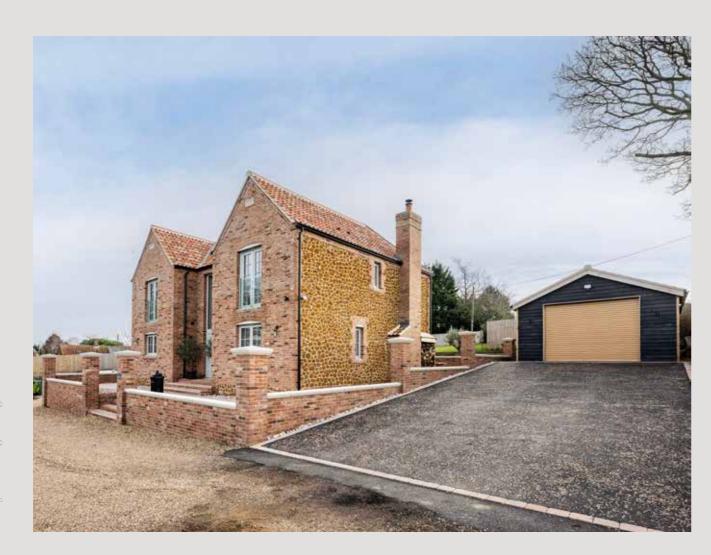

## 1a Oak View

Cheney Hill, Heacham, Norfolk PE31 7BX

No Onward Chain
Stunning New Build
Open Plan Downstairs Space
Four Bedrooms, Three En-Suites
Detached Garage and Driveway
Contemporary Kitchen with Marble Worktop
Great Village Location
Large Landscaped Garden
Separate Utility/Boot Room with Pet Shower

Utside there is ample off-street parking to the side which leads to a single detached garage with power and a side door to garden.

The rear garden has a sandstone patio accessed through the bi-fold doors from the kitchen and lounge which makes for a great entertaining space for parties. The rear garden is mainly lawned with a large open space, a blank canvas for someone with green fingers.