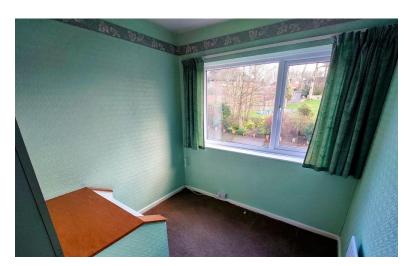

### BEDROOM THREE

8' 8" x 8' (2.64m x 2.44m)

Window to the front elevation. Radiator.