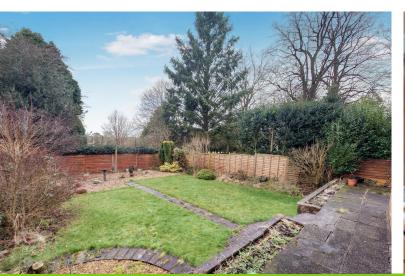

#### REAR

Attracting the afternoon sun and overlooking Clough Hall Park. Landscaped garden which is laid to lawn with shrub borders.