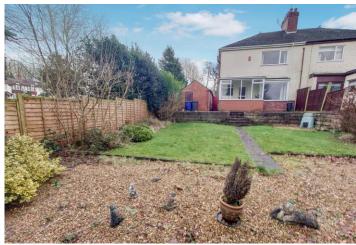

#### REAR

Attracting the afternoon sun and overlooking Clough Hall Park. Landscaped garden which is laid to lawn with shrub borders.