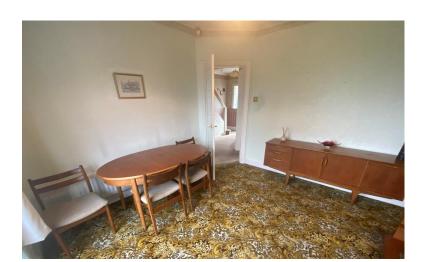

#### **DINING ROOM**

11' 11" x 11' 5" (3.63m x 3.48m)

Window to the rear elevation over looking the pleasant rear garden area. Radiator.