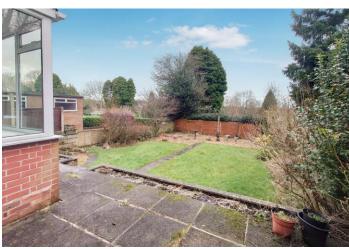

#### REAR

Attracting the afternoon sun and overlooking Clough Hall Park. Landscaped garden which is laid to lawn with shrub borders.