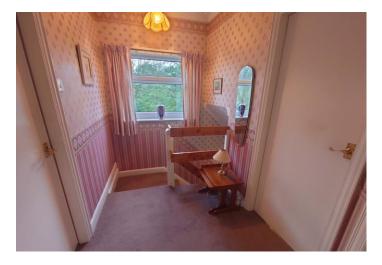

#### FIRST FLOOR LANDING

Window to the side elevation. Access to the loft, coving to the ceiling. Doors to: