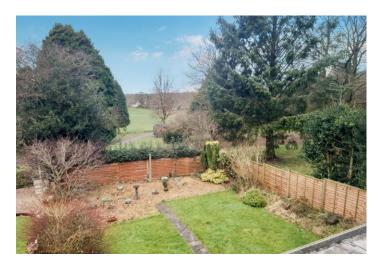

#### REAR

Attracting the afternoon sun and overlooking Clough Hall Park. Landscaped garden which is laid to lawn with shrub borders.