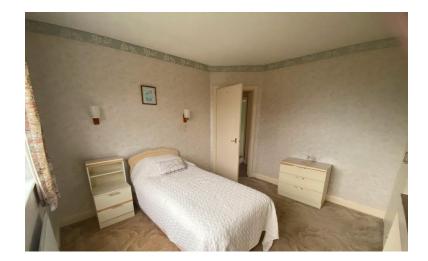

### BEDROOM THREE

8' 8" x 8' (2.64m x 2.44m)

Window to the front elevation. Radiator.