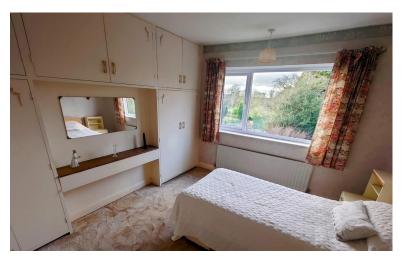

#### **BEDROOM ONE**

11' 11" x 11' 6" (3.63m x 3.51m)

Bay window to the front elevation. Fitted wardrobes. Radiator.

#### **BEDROOM TWO**

12' x 11' 5" (3.66m x 3.48m)

Window to the rear elevation giving views over the garden and Clough Hall Park. Fitted wardrobes. Radiator.

### BEDROOM THREE

8' 8" x 8' (2.64m x 2.44m)

Window to the front elevation. Radiator.