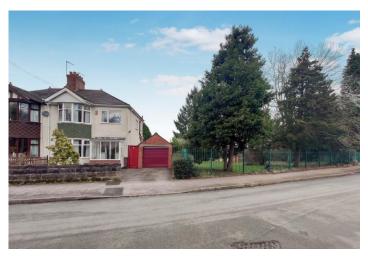

# **Park Avenue**

Clough Hall, Kidsgrove, ST7 1BQ

- MATURE SEMI DETACHED HOUSE
- WELL REGARDED LOCATION
- PORCH, HALL, A BAY WINDOW LOUNGE •
- DINING ROOM, KITCHEN

- THREE GOOD SIZED BEDROOMS
- LANDSCAPED GARDENS
- UPVC D/G & GAS C/H
- DETACHED GARAGE

#### DIRECTIONS

Please follow Sat Nav with postcode ST7 1BQ. Following the road, the property can be found on the right hand side, as identified by our for sale sign.

#### **GARAGE**

16' x 8' 7" (4.88m x 2.62m)

Electric roller door. Electric light and power. Attached two outbuildings to the rear of the garage.