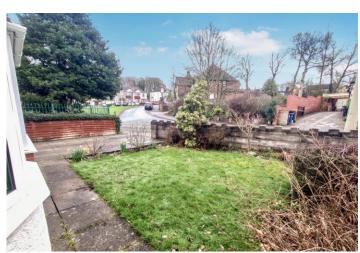

#### FRONT

Generous sized garden laid to lawn with shrub borders. Driveway leading to:

#### REAR

Attracting the afternoon sun and overlooking Clough Hall Park. Landscaped garden which is laid to lawn with shrub borders.