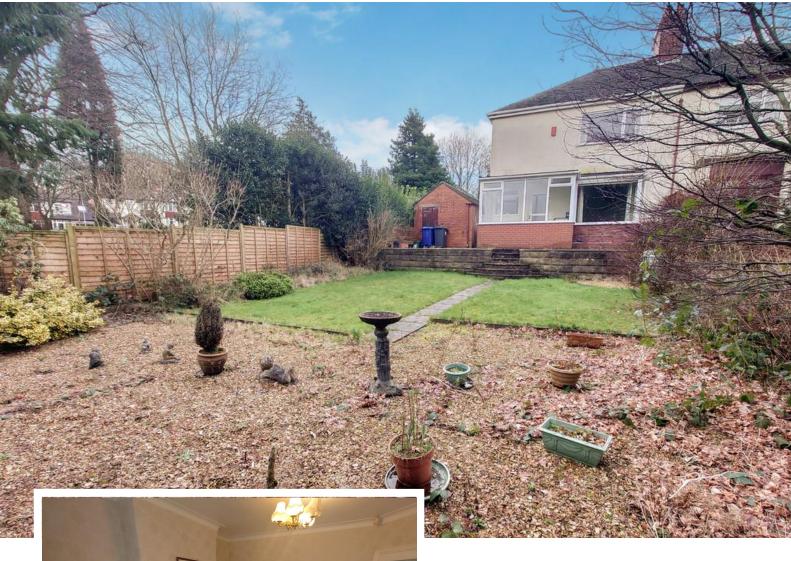

#### REAR

Attracting the afternoon sun and overlooking Clough Hall Park. Landscaped garden which is laid to lawn with shrub borders.