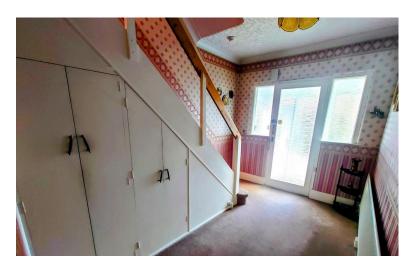

#### **ENTRANCE HALL**

11' 6" x 8' (3.51m x 2.44m)

Entered through a glazed entrance door. Staircase to the first floor. Understairs store. Radiator.