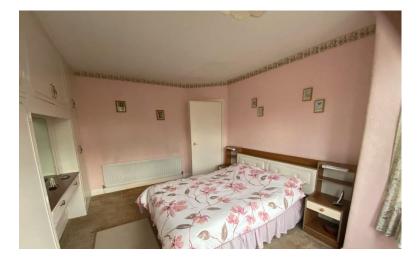

#### **BEDROOM ONE**

11' 11" x 11' 6" (3.63m x 3.51m)

Bay window to the front elevation. Fitted wardrobes. Radiator.

#### **BEDROOM TWO**

12' x 11' 5" (3.66m x 3.48m)

Window to the rear elevation giving views over the garden and Clough Hall Park. Fitted wardrobes. Radiator.

### BEDROOM THREE

8' 8" x 8' (2.64m x 2.44m)

Window to the front elevation. Radiator.