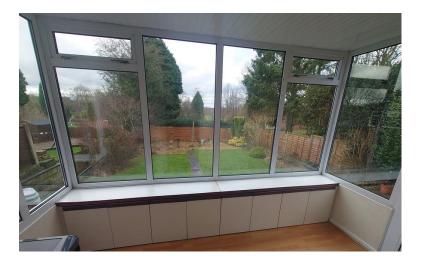

#### CONSERVATORY/REAR PORCH

11' x 6' (3.35m x 1.83m)

A dwarf wall and UPVC double glazing windows, door to the garden.

#### REAR

Attracting the afternoon sun and overlooking Clough Hall Park. Landscaped garden which is laid to lawn with shrub borders.