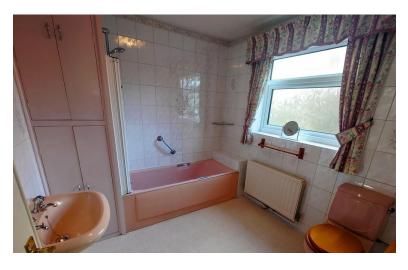

#### **BATHROOM**

7'8" x 6' 2" (2.34m x 1.88m)

Window to the side. A Suite comprising: pannelled bath, low level W.C, wash hand basin. Cupboard housing hot water cylinder. Radiator.