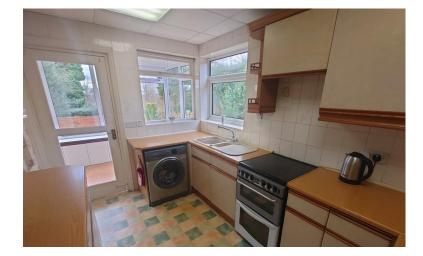

#### **KITCHEN**

11' 1" x 7' 11" (3.38m x 2.41m)

Windows to the rear and sideelevation. A range of wall and base units, one and half bowl sink unit, worksurface, splash back tiling. Space for appliances. Glow worm ultra com 15XS gas central heating boiler.