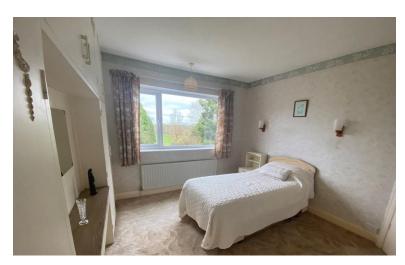

#### **BEDROOM TWO**

12' x 11' 5" (3.66m x 3.48m)

Window to the rear elevation giving views over the garden and Clough Hall Park. Fitted wardrobes. Radiator.