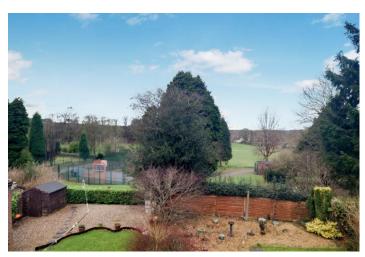

#### REAR

Attracting the afternoon sun and overlooking Clough Hall Park. Landscaped garden which is laid to lawn with shrub borders.