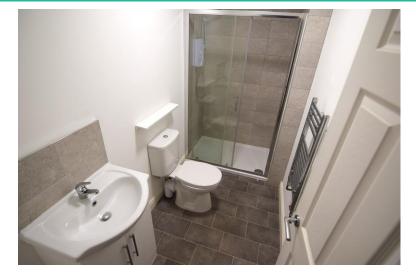

## **HALLWAY**

LOUNGE/KITCHEN 23' 9" x 12' 7" (7.24m x 3.84m)

INNER HALLWAY
Access to communal & basement

BEDROOM 12' 7" x 6' 3" (3.84m x 1.91m)

BEDROOM 12' 8" x 7' 4" (3.86m x 2.24m)

SHOWER ROOM 9' 5" x 4' 4" (2.87m x 1.32m)