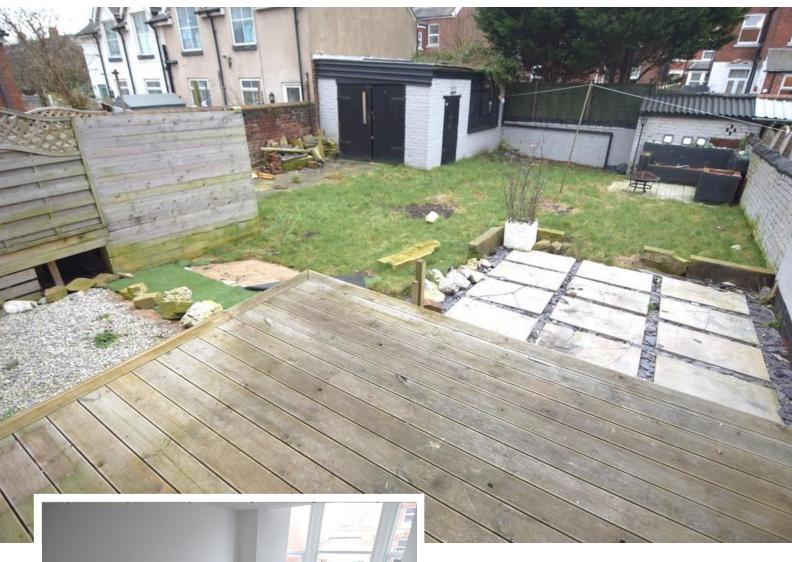

## **Property Description**

Spacious two bedroom ground floor flat, situated in a popular location close to St. Annes centre, bus rotes shops and other local amenities.

Accommodation comprising hallway, lounge open plan to modern kitchen, two bedrooms and shower room. Externally with off road parking to the front available and a large shared rear garden (with flat 1). The property also benefits from gas central heating and double glazing.