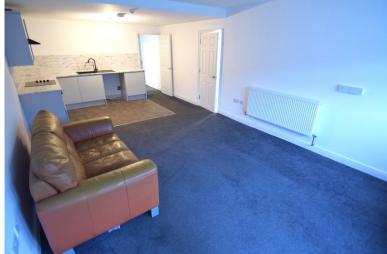

## **Property Description**

Spacious two bedroom ground floor flat, situated in a popular location close to St. Annes centre, bus rotes shops and other local amenities.

Accommodation comprising hallway, lounge open plan to modern kitchen, two bedrooms and shower room. Externally with off road parking to the front available and a large shared rear garden (with flat 1). The property also benefits from gas central heating and double glazing.

## **HALLWAY**

LOUNGE/KITCHEN 23' 9" x 12' 7" (7.24m x 3.84m)

INNER HALLWAY
Access to communal & basement

BEDROOM 12' 7" x 6' 3" (3.84m x 1.91m)

BEDROOM 12' 8" x 7' 4" (3.86m x 2.24m)

SHOWER ROOM 9' 5" x 4' 4" (2.87m x 1.32m)