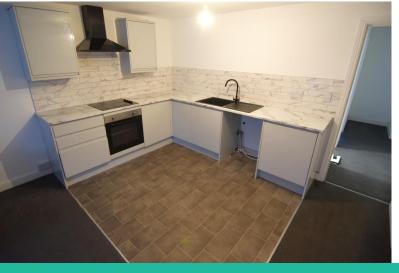

## **Property Description**

Spacious two bedroom ground floor flat, situated in a popular location close to St. Annes centre, bus rotes shops and other local amenities.

Accommodation comprising hallway, lounge open plan to modern kitchen, two bedrooms and shower room. Externally with off road parking to the front available and a large shared rear garden (with flat 1). The property also benefits from gas central heating and double glazing.

## **HALLWAY**

LOUNGE/KITCHEN 23' 9" x 12' 7" (7.24m x 3.84m)

INNER HALLWAY
Access to communal & basement

BEDROOM 12' 7" x 6' 3" (3.84m x 1.91m)

BEDROOM 12' 8" x 7' 4" (3.86m x 2.24m)

SHOWER ROOM 9' 5" x 4' 4" (2.87m x 1.32m)