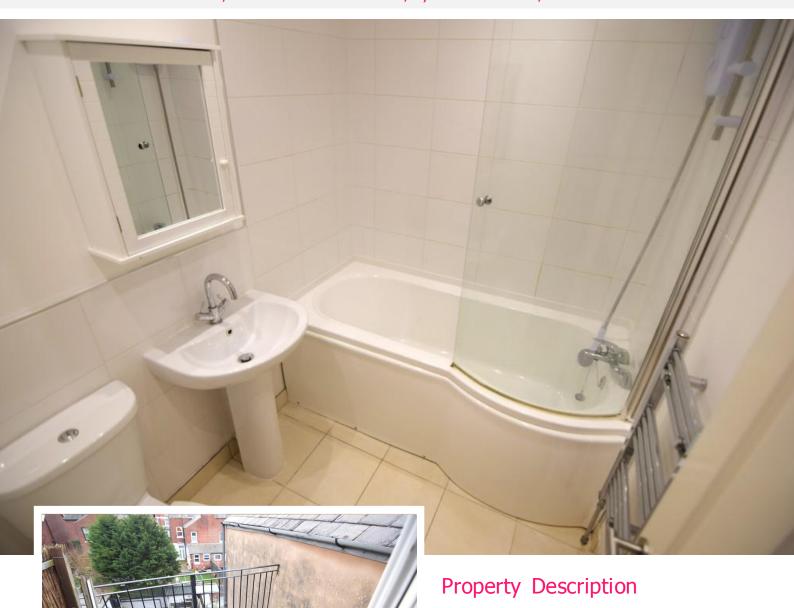

Spacious and well presented one bedroom second floor flat, situated in a popular location close to transport links, shops and St. Annes centre.

Accommodation comprising hallway with storage cupboard which has plumbing for a washing machine, lounge open plan to modern kitchen with door leading onto balcony, double bedroom with fitted wardrobes and three piece bathroom. Externally with off road parking to the front. The property also benefits from gas central heating and double glazing.

1 months rent in advance and 5 weeks rent as deposit.

LOUNGE/KITCHEN 14' 9" x 12' 9" (4.5m x 3.89m)

BEDROOM

11' 0" x 9' 4" (3.35m x 2.84m)

BATHROOM

7' 8" x 5' 5" (2.34m x 1.65m)