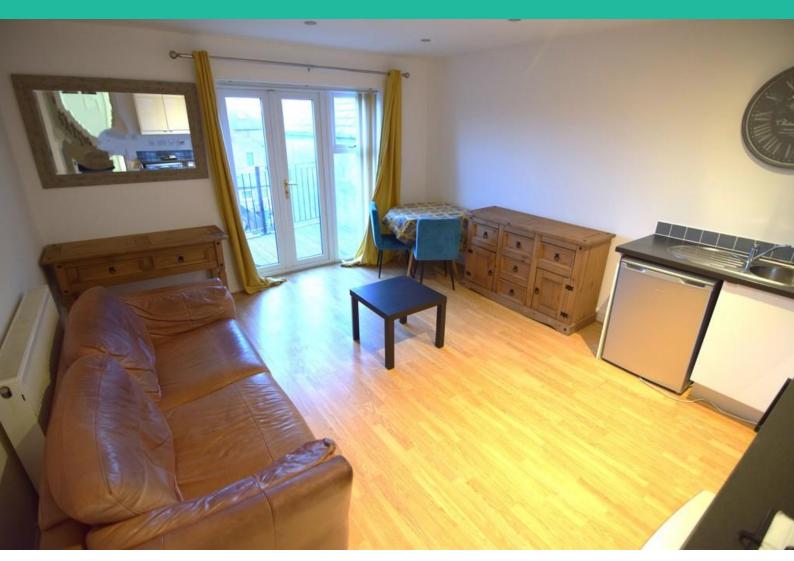

## Flat 6, St. Andrews Road South

Lytham St. Annes, FY8 1PS

• FANTASTIC 1 BEDROOM 2ND FLOOR FLAT

- LOUNGE OPEN TO MODERN KITCHEN
- MOVE IN COSTS £1,184.61
- THREE PIECE BATHROOM

£550 pcm

EPC Rating '74'

Flat 6, St. Andrews Road South, Lytham St. Annes, FY8 1PS

Spacious and well presented one bedroom second floor flat, situated in a popular location close to transport links, shops and St. Annes centre.

Accommodation comprising hallway with storage cupboard which has plumbing for a washing machine, lounge open plan to modern kitchen with door leading onto balcony, double bedroom with fitted wardrobes and three piece bathroom. Externally with off road parking to the front. The property also benefits from gas central heating and double glazing.

1 months rent in advance and 5 weeks rent as deposit.

LOUNGE/KITCHEN 14' 9" x 12' 9" (4.5m x 3.89m)

BEDROOM

11' 0" x 9' 4" (3.35m x 2.84m)

BATHROOM

7' 8" x 5' 5" (2.34m x 1.65m)