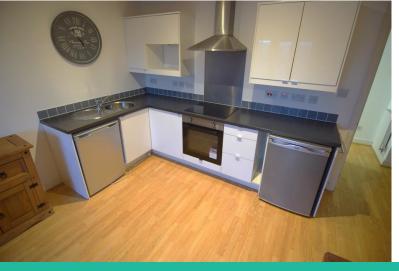

Spacious and well presented one bedroom second floor flat, situated in a popular location close to transport links, shops and St. Annes centre.

Accommodation comprising hallway with storage cupboard which has plumbing for a washing machine, lounge open plan to modern kitchen with door leading onto balcony, double bedroom with fitted wardrobes and three piece bathroom. Externally with off road parking to the front. The property also benefits from gas central heating and double glazing.

1 months rent in advance and 5 weeks rent as deposit.

LOUNGE/KITCHEN 14' 9" x 12' 9" (4.5m x 3.89m)

BEDROOM

11' 0" x 9' 4" (3.35m x 2.84m)

BATHROOM

7' 8" x 5' 5" (2.34m x 1.65m)