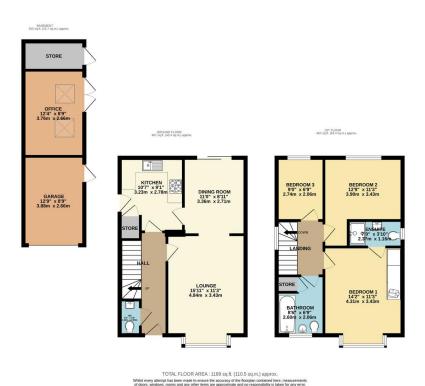

## **FOR SALE**

3 Bed Detached House in Briers Close, Narborough LE19 2RB Offers In Excess Of £300,000

Situated in the heart of Narborough Village this spacious three bedroom detached is offered for sale. The accommodation comprises main entrance hall, lounge and diner, kitchen, ground floor W.C, landing to three bedrooms, master with ensuite shower, family bathroom, landscaped gardens, large converted garage for potential work / office space, off road parking. Call Phillips George to view.

## Phillips George

- Detached
- Three Bedrooms
- Narborough Village
- Cul De Sac
- Landscaped Gardens
- En-Suite Shower Room
- Ground Floor W.C
- Converted Extended Garage

Agents Note: Whilst every care has been taken to prepare these sales particulars, they are for guidance purposes only. All measurements are approximate are for general guidance purposes only and whilst every care has been taken to ensure their accuracy, they should not be relied upon and potential buyers are advised to recheck the measurements.