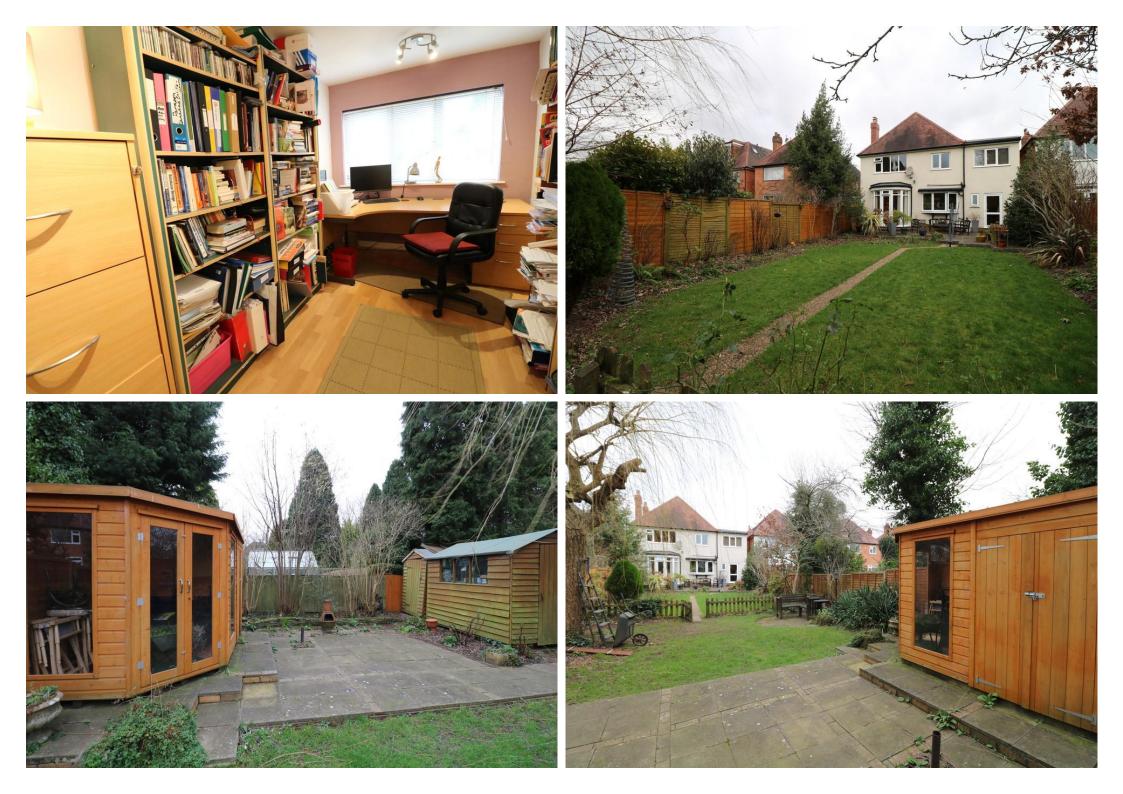

**SUPERB ENCLOSED REAR GARDEN** 

FIRST FLOOR LANDING

**BEDROOM ONE** 

16' 8" x 12' 0" (5.08m x 3.66m)