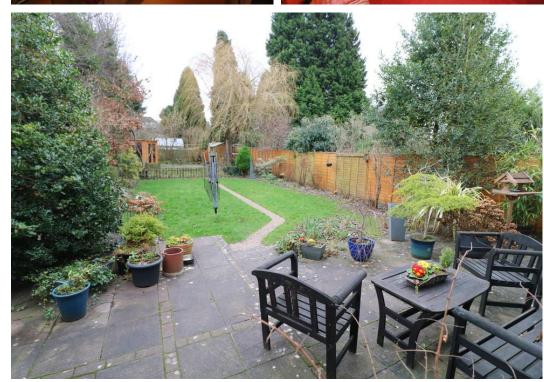

**SUPERB ENCLOSED REAR GARDEN** 

FIRST FLOOR LANDING

**BEDROOM ONE** 

16' 8" x 12' 0" (5.08m x 3.66m)