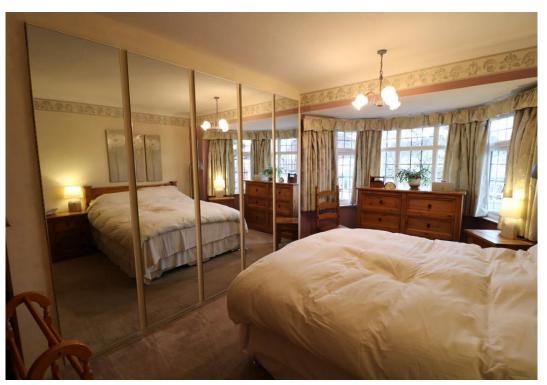

**SUPERB ENCLOSED REAR GARDEN** 

FIRST FLOOR LANDING

**BEDROOM ONE** 

16' 8" x 12' 0" (5.08m x 3.66m)