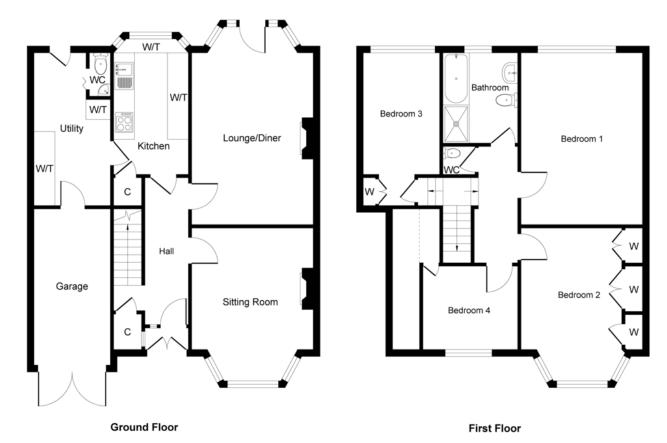

## **ACCOMMODATION**

A four bedroom traditional style detached residence situated in a sought after location. The property offers both gas central heating and double glazing. The excellent family living accommodation briefly comprises; entrance porch, reception hall, sitting room, lounge/diner, kitchen with pantry, large utility room, separate wc, first floor landing, four bedrooms, box room, bathroom, separate wc, driveway, garage and superb rear garden.

**ENTRANCE PORCH** 

**BEDROOM TWO** 

16' 1" x 9' 10" (4.9m x 3m)

**RECEPTION HALL** 

BEDROOM THREE

15' 8" x 7' 5" (4.78m x 2.26m)

**CLOAKS CUPBOARD** 

**BEDROOM FOUR** 

**SITTING ROOM** 

9' 10" x 7' 9" (3m x 2.36m)

15' 3" x 11' 7" (4.65m x 3.53m)

**BOX ROOM** 

LOUNGE/DINER

**BATHROOM** 

20' 9" x 12' 0" (6.32m x 3.66m)

understairs storage cupboard

**KITCHEN** 

**SEPARATE WC** 

11' 10" x 8' 0" (3.61m x 2.44m) with pantry

**DRIVEWAY** 

**UTILITY ROOM** 

GARAGE

16' 4" max 11' 0" min x 7' 4" (4.98m 3.35m x 2.24m)

15' 6" x 8' 4" (4.72m x 2.54m)

**SUPERB ENCLOSED REAR GARDEN** 

FIRST FLOOR LANDING

**BEDROOM ONE** 

16' 8" x 12' 0" (5.08m x 3.66m)

Approx. Gross Internal Floor Area 1521 sq. ft. (141.26 sq. m)

Whilst every attempt has been made to ensure the accuracy of the floor plan contained here, measurements of doors, windows, rooms and any other items are approximate and no responsibility is taken for any error, omission, or mis-statement. The measurements should not be relied upon for valuation, transaction and/or funding purposes This plan is for illustrative purposes only and should be used as such by any prospective purchaser or tenant.