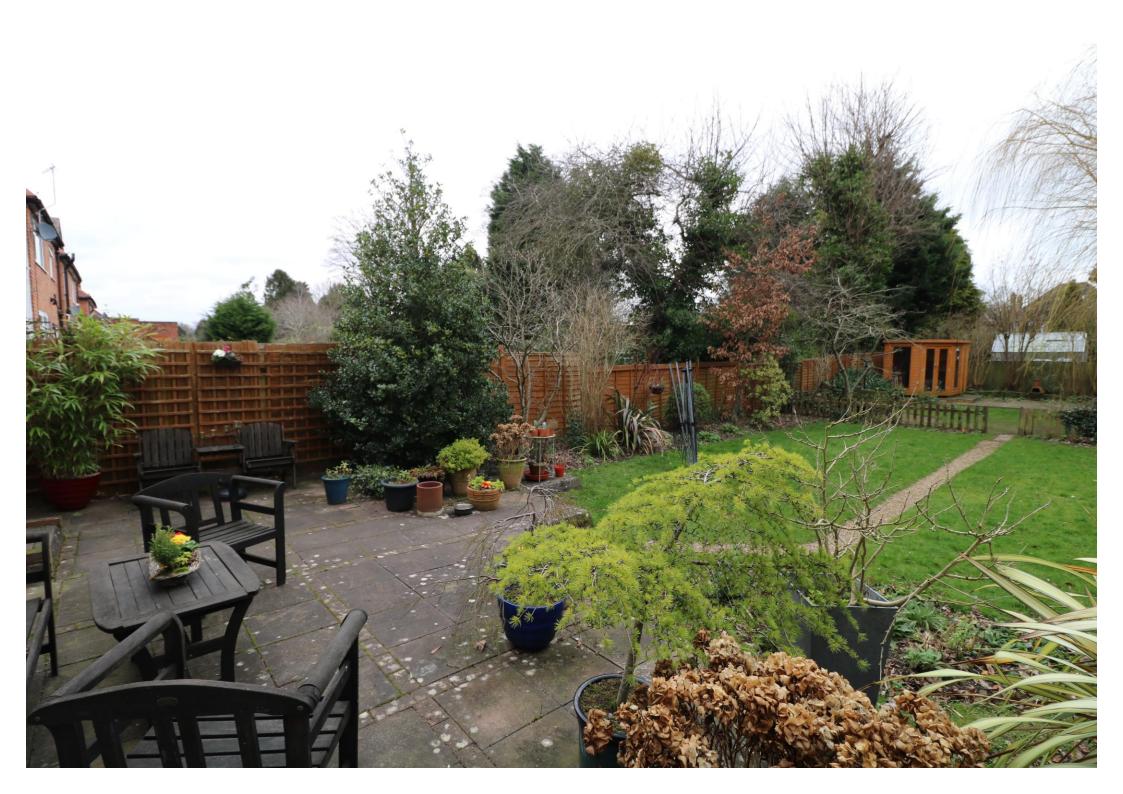

**SUPERB ENCLOSED REAR GARDEN** 

FIRST FLOOR LANDING

**BEDROOM ONE** 

16' 8" x 12' 0" (5.08m x 3.66m)