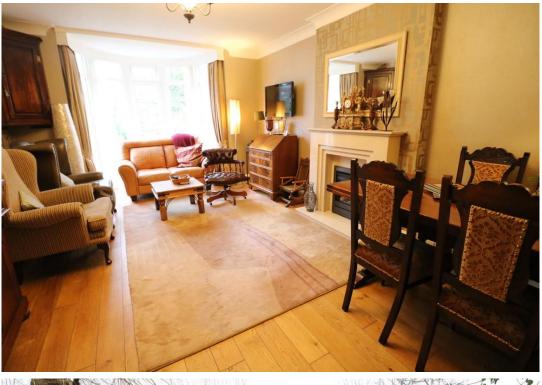

**SITTING ROOM** 

9' 10" x 7' 9" (3m x 2.36m)

15' 3" x 11' 7" (4.65m x 3.53m)

**BOX ROOM** 

LOUNGE/DINER

**BATHROOM** 

20' 9" x 12' 0" (6.32m x 3.66m)

understairs storage cupboard