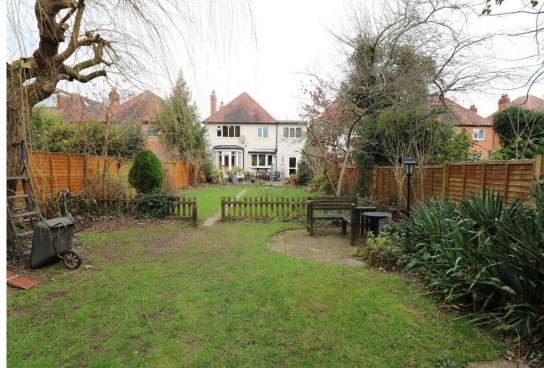

**SUPERB ENCLOSED REAR GARDEN** 

FIRST FLOOR LANDING

**BEDROOM ONE** 

16' 8" x 12' 0" (5.08m x 3.66m)