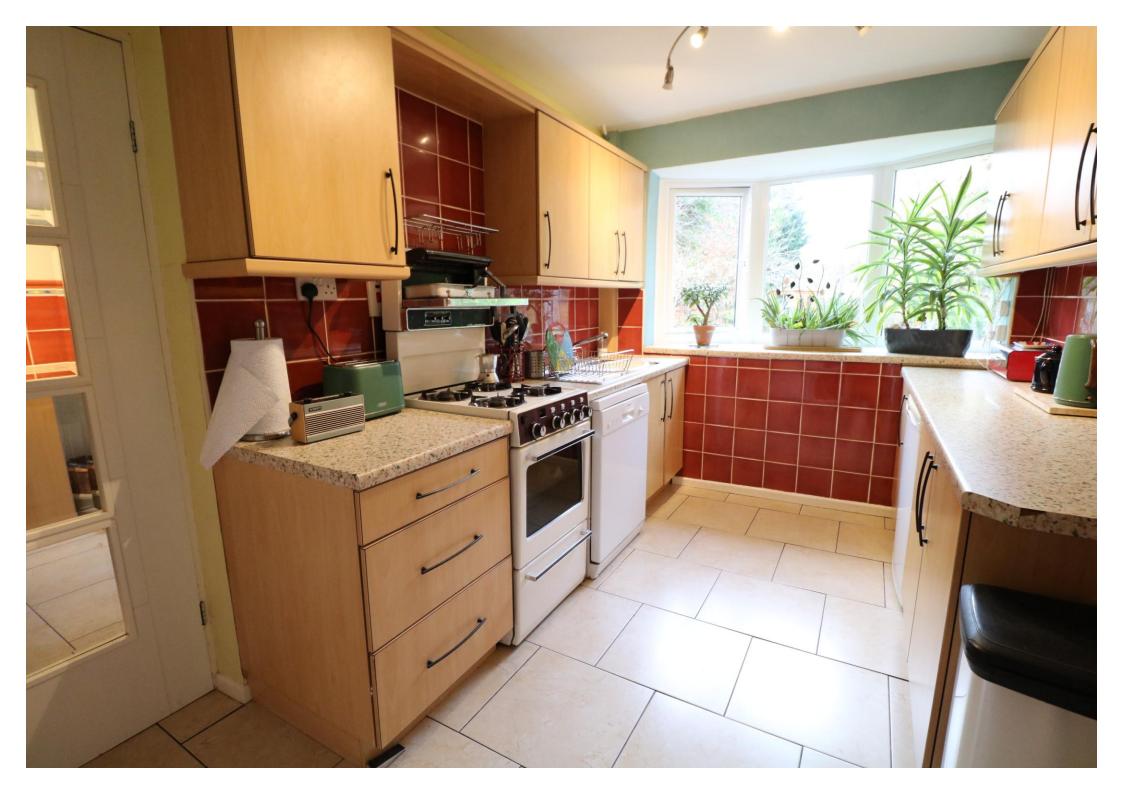

**KITCHEN** 

**SEPARATE WC** 

11' 10" x 8' 0" (3.61m x 2.44m) with pantry

**DRIVEWAY** 

**UTILITY ROOM** 

GARAGE

16' 4" max 11' 0" min x 7' 4" (4.98m 3.35m x 2.24m)

15' 6" x 8' 4" (4.72m x 2.54m)