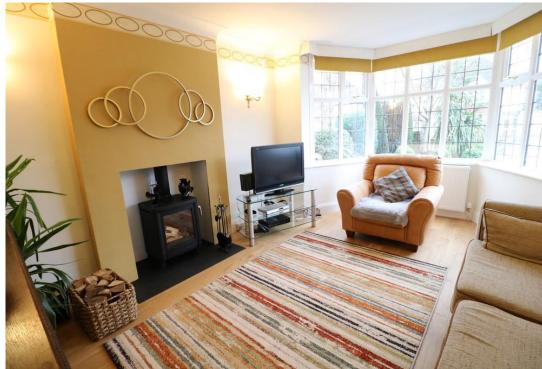

**SITTING ROOM** 

9' 10" x 7' 9" (3m x 2.36m)

15' 3" x 11' 7" (4.65m x 3.53m)

**BOX ROOM** 

LOUNGE/DINER

**BATHROOM** 

20' 9" x 12' 0" (6.32m x 3.66m)

understairs storage cupboard