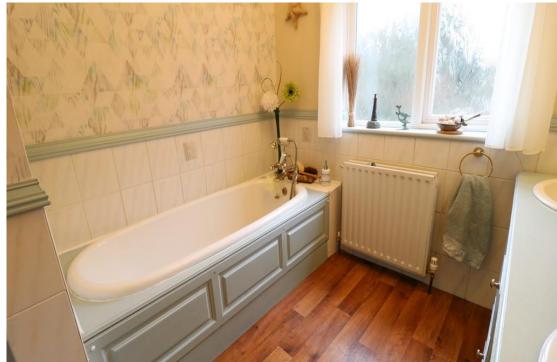

**SITTING ROOM** 

9' 10" x 7' 9" (3m x 2.36m)

15' 3" x 11' 7" (4.65m x 3.53m)

**BOX ROOM** 

LOUNGE/DINER

**BATHROOM** 

20' 9" x 12' 0" (6.32m x 3.66m)

understairs storage cupboard