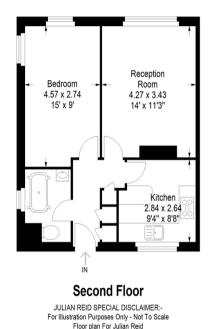

## Edward Friend House, N16

Approximate Gross Internal Area Second Floor = 473 sq ft / 43.94 sq m Total = 473 sq ft / 43.94 sq m

Julian Reid 51 Stoke Newington Church Street London N16 0AR jreid@julianreid.co.uk Fax: 020 7923 8651 +44 (0) 20 7923 8650