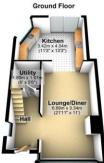

**£535,000** EPC Rating 'E', Council Tax Band D.

0

Rushden Gardens Clayhall, IG5

- Three Bedrooms
- Family Bathroom/Wc
- Lounge/Diner
- Rear Kitchen Extension

Total area: approx. 97.8 sq. metres (1052.4 sq. feet)