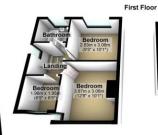

**£535,000** EPC Rating 'E', Council Tax Band D.

0

Rushden Gardens Clayhall, IG5

- Three Bedrooms
- Family Bathroom/Wc
- Lounge/Diner
- Rear Kitchen Extension

Total area: approx. 97.8 sq. metres (1052.4 sq. feet)