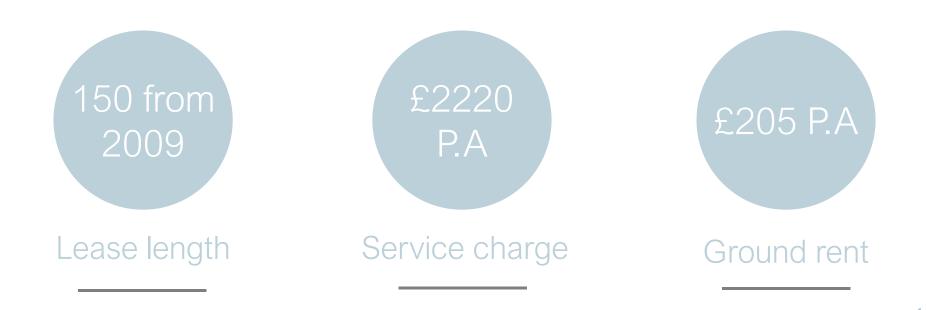

The bathroom is spacious, three-piece bathroom with a white suite with shower over the bath, wall mounted toilet, wall mirror with concealed storage and white heated towel rail.

The Vendor informs us that the following charges apply:-Ground Rent - £205 PA Service Charge - £2,220 PA Lease Term - 150 years from October 2009.

#### Lease information