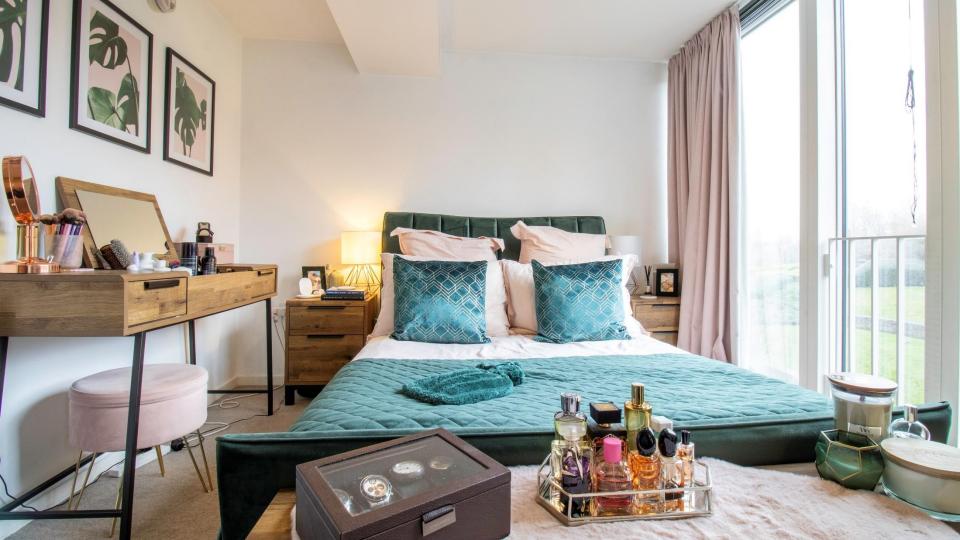

## **ABOUT.. continued**

÷

The bedroom is a spacious in size, light and bright - thanks to the floor to ceiling windows. There is ample space for a double bed a large wardrobes without impacting floor space.