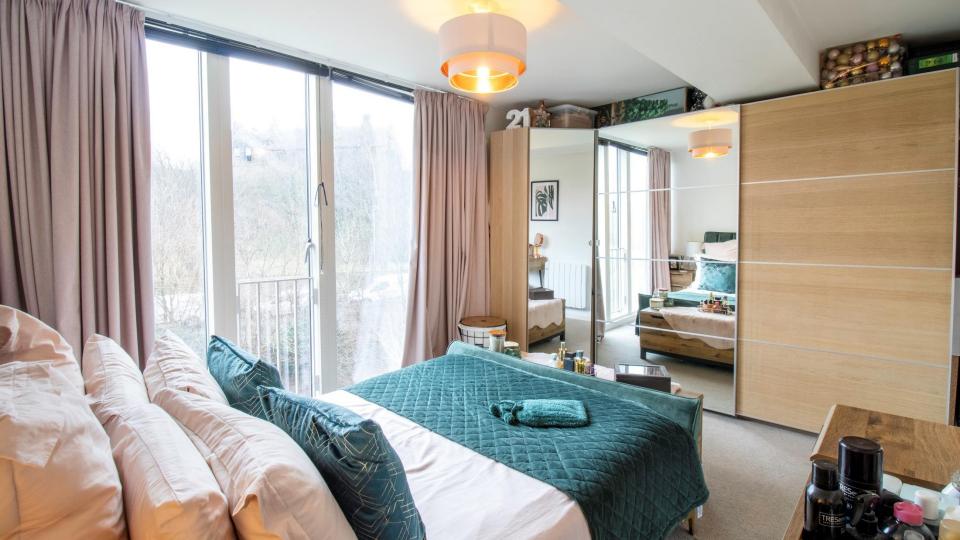

## ABOUT

Zenko Properties would like to present this very well presented and spacious one bedroom property forming part of the popular Saxton development.

The open plan living features extensive floor to ceiling windows with the additional benefit of a corner aspect, flooding the room with natural light. The fitted kitchen has black matt finished cupboard doors and comes complete with integrated appliances and black worktops.

## **ABOUT.. continued**

÷

The bedroom is a spacious in size, light and bright - thanks to the floor to ceiling windows. There is ample space for a double bed a large wardrobes without impacting floor space.