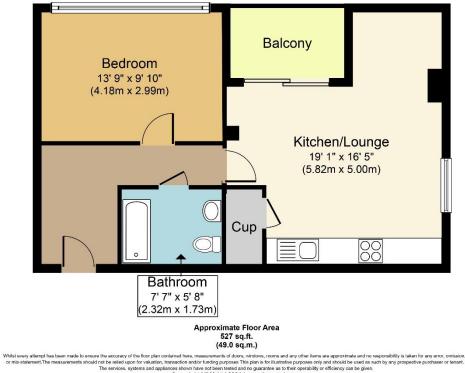

nces, including fridge, oven, hob, dishwasher and extractor. The wall mounted cupboards are maple in colour and the whole look is finished off with complementary black work tops with wood trim.

A great position within this popular development

## **ABOUT.. continued**

÷

The bedroom is a spacious in size, light and bright - thanks to the floor to ceiling windows. There is ample space for a double bed a large wardrobes without impacting floor space.

The bathroom is spacious, three-piece bathroom with a white suite with shower over the bath, wall mounted toilet, wall mirror with concealed storage and white heated towel rail.

The Vendor informs us that the following charges apply:-Ground Rent - £205 PA Service Charge - £2,220 PA Lease Term - 150 years from October 2009.





# Floorplan



Convright V360 Ltd 2024 | www.houseviz.com

## EPC



Ø

#### Lease information



#### For more information or to arrange a viewing contact Tobias Duczenko, Owner, Zenko Properties