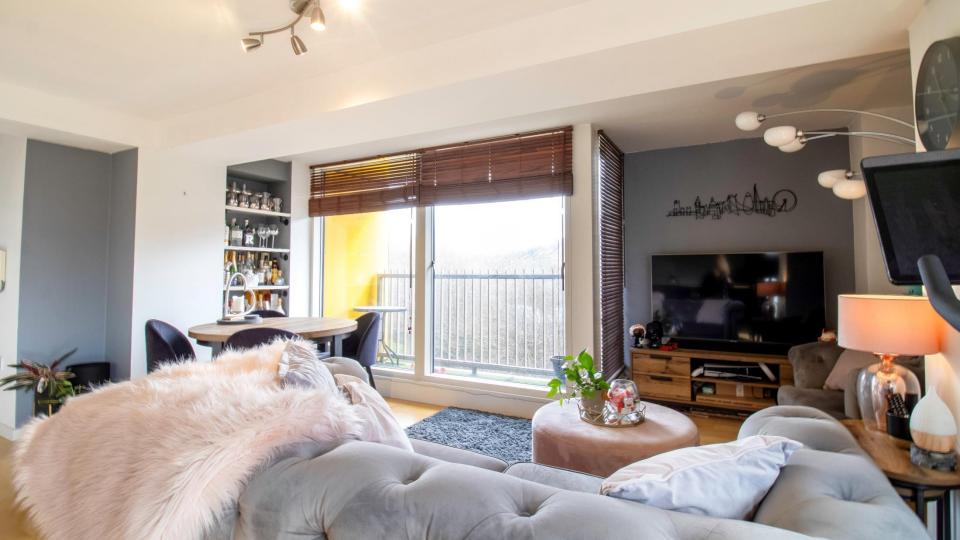

## ABOUT

Zenko Properties would like to present this very well presented and spacious one bedroom property forming part of the popular Saxton development.

The open plan living features extensive floor to ceiling windows with the additional benefit of a corner aspect, flooding the room with natural light. The fitted kitchen has black matt finished cupboard doors and comes complete with integrated appliances and black worktops.

A great position within this popular development