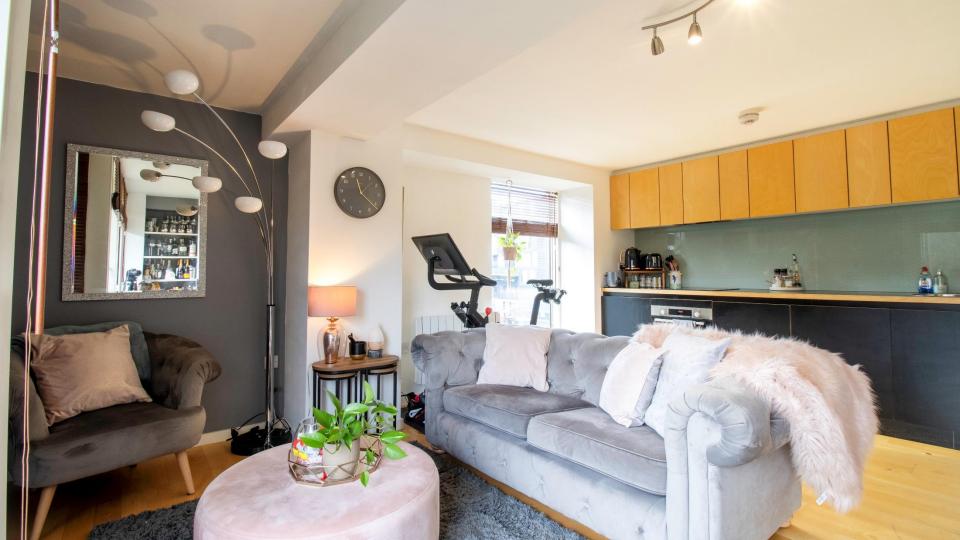

## ABOUT

Zenko Properties would like to present this very well presented and spacious one bedroom property forming part of the popular Saxton development.

The open plan living features extensive floor to ceiling windows with the additional benefit of a corner aspect, flooding the room with natural light. The fitted kitchen has black matt finished cupboard doors and comes complete with integrated appliances and black worktops.

The kitchen has a row of black matt finished cupboards with built in appliances, including fridge, oven, hob, dishwasher and extractor. The wall mounted cupboards are maple in colour and the whole look is finished off with complementary black work tops with wood trim.