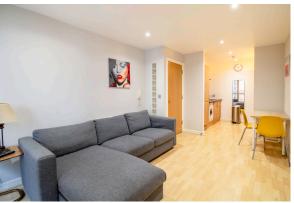

Living area is furnished with sofa, dining table with chairs, floor TV stand and lamp, modern laminate flooring and floor to ceiling windows which access to the great balcony which offers two chairs and a and outside table.