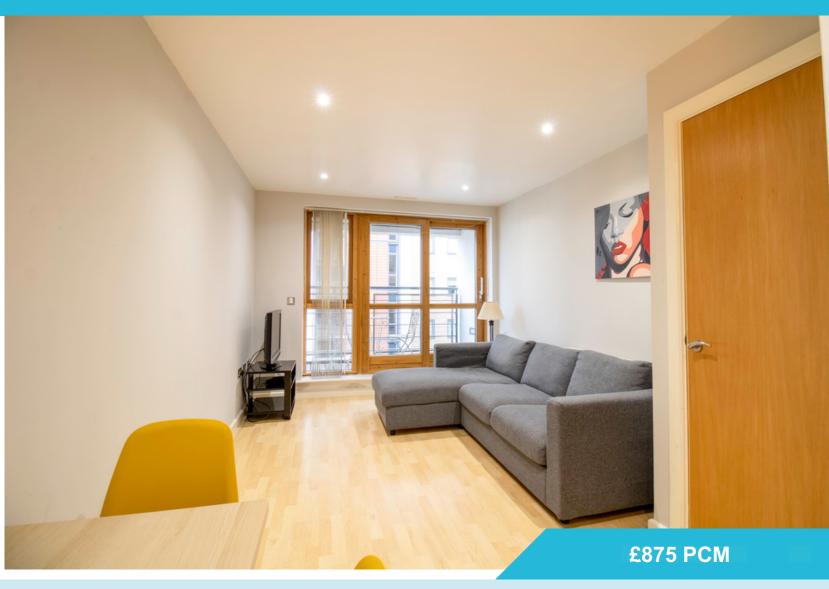

Living area is furnished with sofa, dining table with chairs, floor TV stand and lamp, modern laminate flooring and floor to ceiling windows which access to the great balcony which offers two chairs and a and outside table.