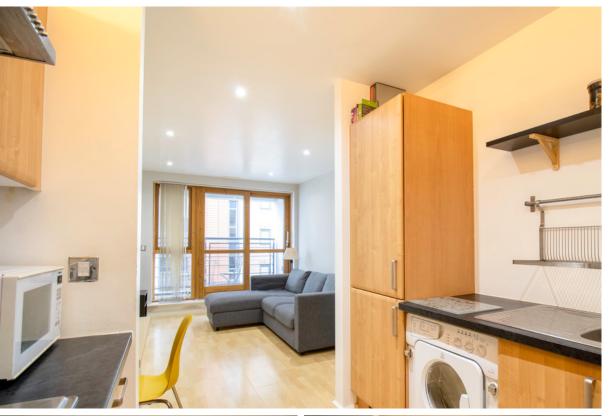

Good size open plan kitchen with black granite work tops features a full Fridge/Freezer and washing machine with dryer function.

Property comes with Gas Central Heating and 4 ring gas hob.

The balcony offers ample outdoor furniture and zero maintenance.