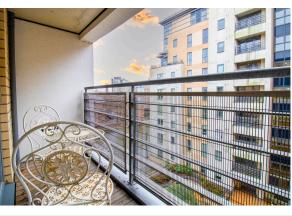

Good size open plan kitchen with black granite work tops features a full Fridge/Freezer and washing machine with dryer function.

Property comes with Gas Central Heating and 4 ring gas hob.

The balcony offers ample outdoor furniture and zero maintenance.