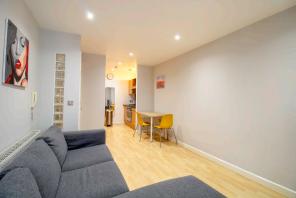

Living area is furnished with sofa, dining table with chairs, floor TV stand and lamp, modern laminate flooring and floor to ceiling windows which access to the great balcony which offers two chairs and a and outside table.