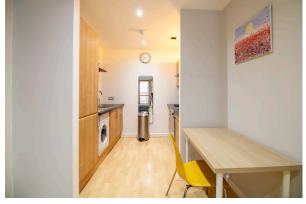

Good size open plan kitchen with black granite work tops features a full Fridge/Freezer and washing machine with dryer function.

Property comes with Gas Central Heating and 4 ring gas hob.

The balcony offers ample outdoor furniture and zero maintenance.