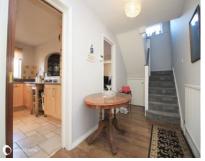

### The Property

A massive corner plot detached family home which is over three floors! If you're looking for a spacious family home with large rooms, this will be the detached house for you. Internally offering a wealth of accommodation comprising entrance hall, cloakroom, utility room, two huge receptions rooms, lounge also offering a bar area, fitted kitchen and office/study. The first floor offers three bedrooms, bathroom and master bedroom with en-suite bathroom. The second floor has two further bedrooms and storage space. Being a corner plot, to the side of the house offers driveway to allow parking for three/four cars but this can always be used as side garden. The front offers further off street parking and double garage, with electric charging point and electric up and over door. The double garage is currently being used for storage. Garden is mainly laid to lawn with apple trees, fenced boundaries, electric point outside. Within a short walk of the delightful Pegwell Bay and opposite St Augustine's golf course, the quiet village of Cliffsend is located within a catchment area for highly rated primary and secondary schools. No chain

## Accommodation

| GROUND FLOOR                                   |                                |  |  |
|------------------------------------------------|--------------------------------|--|--|
| Hallway                                        |                                |  |  |
| Utility room                                   |                                |  |  |
| Downstairs cloakroom                           |                                |  |  |
| Lounge                                         | 17'11" (5.46m) x 16'5" (5.00m) |  |  |
| Dining room                                    | 20' (6.10m) x 11'9" (3.58m)    |  |  |
| Kitchen                                        | 11'2" (3.40m) x 8' (2.44m)     |  |  |
| FIRST FLOOR                                    | Landing                        |  |  |
| Bedroom                                        | 13'7" (4.14m) x 11' (3.35m)    |  |  |
| En-suite                                       | 9'2" (2.79m) x 6'1" (1.85m)    |  |  |
| Bedroom                                        | 10'4" (3.15m) x 10' (3.05m)    |  |  |
| Bedroom                                        | 8'9" (2.67m) x 8' (2.44m)      |  |  |
| Bathroom                                       |                                |  |  |
| SECOND FLOOR                                   | Landing                        |  |  |
| Bedroom                                        | 14' (4.27m) x 12'1" (3.68m)    |  |  |
| Bedroom                                        | 13'9" (4.19m) x 11'1" (3.38m)  |  |  |
| OUTSIDE                                        |                                |  |  |
| Gardens to front, rear and side. Double garage |                                |  |  |
|                                                |                                |  |  |