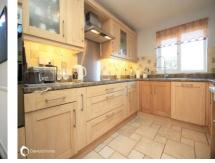

### The Property

A massive corner plot detached family home which is over three floors! If you're looking for a spacious family home with large rooms, this will be the detached house for you. Internally offering a wealth of accommodation comprising entrance hall, cloakroom, utility room, two huge receptions rooms, lounge also offering a bar area, fitted kitchen and office/study. The first floor offers three bedrooms, bathroom and master bedroom with en-suite bathroom. The second floor has two further bedrooms and storage space. Being a corner plot, to the side of the house offers driveway to allow parking for three/four cars but this can always be used as side garden. The front offers further off street parking and double garage, with electric charging point and electric up and over door. The double garage is currently being used for storage. Garden is mainly laid to lawn with apple trees, fenced boundaries, electric point outside. Within a short walk of the delightful Pegwell Bay and opposite St Augustine's golf course, the quiet village of Cliffsend is located within a catchment area for highly rated primary and secondary schools. No chain

## Accommodation

| GROUND FLOOR                                   |                                |  |  |
|------------------------------------------------|--------------------------------|--|--|
| Hallway                                        |                                |  |  |
| Utility room                                   |                                |  |  |
| Downstairs cloakroom                           |                                |  |  |
| Lounge                                         | 17'11" (5.46m) x 16'5" (5.00m) |  |  |
| Dining room                                    | 20' (6.10m) x 11'9" (3.58m)    |  |  |
| Kitchen                                        | 11'2" (3.40m) x 8' (2.44m)     |  |  |
| FIRST FLOOR                                    | Landing                        |  |  |
| Bedroom                                        | 13'7" (4.14m) x 11' (3.35m)    |  |  |
| En-suite                                       | 9'2" (2.79m) x 6'1" (1.85m)    |  |  |
| Bedroom                                        | 10'4" (3.15m) x 10' (3.05m)    |  |  |
| Bedroom                                        | 8'9" (2.67m) x 8' (2.44m)      |  |  |
| Bathroom                                       |                                |  |  |
| SECOND FLOOR                                   | Landing                        |  |  |
| Bedroom                                        | 14' (4.27m) x 12'1" (3.68m)    |  |  |
| Bedroom                                        | 13'9" (4.19m) x 11'1" (3.38m)  |  |  |
| OUTSIDE                                        |                                |  |  |
| Gardens to front, rear and side. Double garage |                                |  |  |
|                                                |                                |  |  |