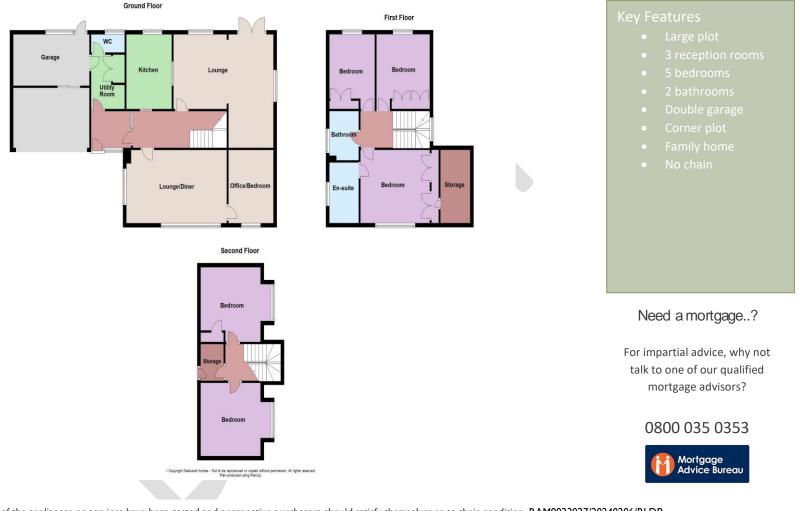

### The Property

A massive corner plot detached family home which is over three floors! If you're looking for a spacious family home with large rooms, this will be the detached house for you. Internally offering a wealth of accommodation comprising entrance hall, cloakroom, utility room, two huge receptions rooms, lounge also offering a bar area, fitted kitchen and office/study. The first floor offers three bedrooms, bathroom and master bedroom with en-suite bathroom. The second floor has two further bedrooms and storage space. Being a corner plot, to the side of the house offers driveway to allow parking for three/four cars but this can always be used as side garden. The front offers further off street parking and double garage, with electric charging point and electric up and over door. The double garage is currently being used for storage. Garden is mainly laid to lawn with apple trees, fenced boundaries, electric point outside. Within a short walk of the delightful Pegwell Bay and opposite St Augustine's golf course, the quiet village of Cliffsend is located within a catchment area for highly rated primary and secondary schools. No chain

## Accommodation

| GROUND FLOOR                                   |                                |  |  |
|------------------------------------------------|--------------------------------|--|--|
| Hallway                                        |                                |  |  |
| Utility room                                   |                                |  |  |
| Downstairs cloakroom                           |                                |  |  |
| Lounge                                         | 17'11" (5.46m) x 16'5" (5.00m) |  |  |
| Dining room                                    | 20' (6.10m) x 11'9" (3.58m)    |  |  |
| Kitchen                                        | 11'2" (3.40m) x 8' (2.44m)     |  |  |
| FIRST FLOOR                                    | Landing                        |  |  |
| Bedroom                                        | 13'7" (4.14m) x 11' (3.35m)    |  |  |
| En-suite                                       | 9'2" (2.79m) x 6'1" (1.85m)    |  |  |
| Bedroom                                        | 10'4" (3.15m) x 10' (3.05m)    |  |  |
| Bedroom                                        | 8'9" (2.67m) x 8' (2.44m)      |  |  |
| Bathroom                                       |                                |  |  |
| SECOND FLOOR                                   | Landing                        |  |  |
| Bedroom                                        | 14' (4.27m) x 12'1" (3.68m)    |  |  |
| Bedroom                                        | 13'9" (4.19m) x 11'1" (3.38m)  |  |  |
| OUTSIDE                                        |                                |  |  |
| Gardens to front, rear and side. Double garage |                                |  |  |
|                                                |                                |  |  |