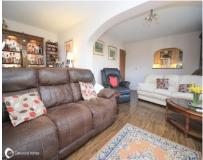

### The Property

A massive corner plot detached family home which is over three floors! If you're looking for a spacious family home with large rooms, this will be the detached house for you. Internally offering a wealth of accommodation comprising entrance hall, cloakroom, utility room, two huge receptions rooms, lounge also offering a bar area, fitted kitchen and office/study. The first floor offers three bedrooms, bathroom and master bedroom with en-suite bathroom. The second floor has two further bedrooms and storage space. Being a corner plot, to the side of the house offers driveway to allow parking for three/four cars but this can always be used as side garden. The front offers further off street parking and double garage, with electric charging point and electric up and over door. The double garage is currently being used for storage. Garden is mainly laid to lawn with apple trees, fenced boundaries, electric point outside. Within a short walk of the delightful Pegwell Bay and opposite St Augustine's golf course, the quiet village of Cliffsend is located within a catchment area for highly rated primary and secondary schools. No chain

## Accommodation

| GROUND FLOOR                                   |                                |  |  |
|------------------------------------------------|--------------------------------|--|--|
| Hallway                                        |                                |  |  |
| Utility room                                   |                                |  |  |
| Downstairs cloakroom                           |                                |  |  |
| Lounge                                         | 17'11" (5.46m) x 16'5" (5.00m) |  |  |
| Dining room                                    | 20' (6.10m) x 11'9" (3.58m)    |  |  |
| Kitchen                                        | 11'2" (3.40m) x 8' (2.44m)     |  |  |
| FIRST FLOOR                                    | Landing                        |  |  |
| Bedroom                                        | 13'7" (4.14m) x 11' (3.35m)    |  |  |
| En-suite                                       | 9'2" (2.79m) x 6'1" (1.85m)    |  |  |
| Bedroom                                        | 10'4" (3.15m) x 10' (3.05m)    |  |  |
| Bedroom                                        | 8'9" (2.67m) x 8' (2.44m)      |  |  |
| Bathroom                                       |                                |  |  |
| SECOND FLOOR                                   | Landing                        |  |  |
| Bedroom                                        | 14' (4.27m) x 12'1" (3.68m)    |  |  |
| Bedroom                                        | 13'9" (4.19m) x 11'1" (3.38m)  |  |  |
| OUTSIDE                                        |                                |  |  |
| Gardens to front, rear and side. Double garage |                                |  |  |
|                                                |                                |  |  |