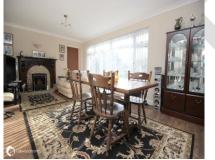

### The Property

A massive corner plot detached family home which is over three floors! If you're looking for a spacious family home with large rooms, this will be the detached house for you. Internally offering a wealth of accommodation comprising entrance hall, cloakroom, utility room, two huge receptions rooms, lounge also offering a bar area, fitted kitchen and office/study. The first floor offers three bedrooms, bathroom and master bedroom with en-suite bathroom. The second floor has two further bedrooms and storage space. Being a corner plot, to the side of the house offers driveway to allow parking for three/four cars but this can always be used as side garden. The front offers further off street parking and double garage, with electric charging point and electric up and over door. The double garage is currently being used for storage. Garden is mainly laid to lawn with apple trees, fenced boundaries, electric point outside. Within a short walk of the delightful Pegwell Bay and opposite St Augustine's golf course, the quiet village of Cliffsend is located within a catchment area for highly rated primary and secondary schools. No chain

## Accommodation

| GROUND FLOOR                                   |                                |  |  |
|------------------------------------------------|--------------------------------|--|--|
| Hallway                                        |                                |  |  |
| Utility room                                   |                                |  |  |
| Downstairs cloakroom                           |                                |  |  |
| Lounge                                         | 17'11" (5.46m) x 16'5" (5.00m) |  |  |
| Dining room                                    | 20' (6.10m) x 11'9" (3.58m)    |  |  |
| Kitchen                                        | 11'2" (3.40m) x 8' (2.44m)     |  |  |
| FIRST FLOOR                                    | Landing                        |  |  |
| Bedroom                                        | 13'7" (4.14m) x 11' (3.35m)    |  |  |
| En-suite                                       | 9'2" (2.79m) x 6'1" (1.85m)    |  |  |
| Bedroom                                        | 10'4" (3.15m) x 10' (3.05m)    |  |  |
| Bedroom                                        | 8'9" (2.67m) x 8' (2.44m)      |  |  |
| Bathroom                                       |                                |  |  |
| SECOND FLOOR                                   | Landing                        |  |  |
| Bedroom                                        | 14' (4.27m) x 12'1" (3.68m)    |  |  |
| Bedroom                                        | 13'9" (4.19m) x 11'1" (3.38m)  |  |  |
| OUTSIDE                                        |                                |  |  |
| Gardens to front, rear and side. Double garage |                                |  |  |
|                                                |                                |  |  |