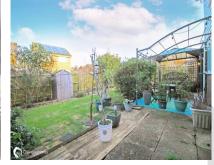

### The Property

A massive corner plot detached family home which is over three floors! If you're looking for a spacious family home with large rooms, this will be the detached house for you. Internally offering a wealth of accommodation comprising entrance hall, cloakroom, utility room, two huge receptions rooms, lounge also offering a bar area, fitted kitchen and office/study. The first floor offers three bedrooms, bathroom and master bedroom with en-suite bathroom. The second floor has two further bedrooms and storage space. Being a corner plot, to the side of the house offers driveway to allow parking for three/four cars but this can always be used as side garden. The front offers further off street parking and double garage, with electric charging point and electric up and over door. The double garage is currently being used for storage. Garden is mainly laid to lawn with apple trees, fenced boundaries, electric point outside. Within a short walk of the delightful Pegwell Bay and opposite St Augustine's golf course, the quiet village of Cliffsend is located within a catchment area for highly rated primary and secondary schools. No chain

## Accommodation

| GROUND FLOOR                                   |                                |  |  |
|------------------------------------------------|--------------------------------|--|--|
| Hallway                                        |                                |  |  |
| Utility room                                   |                                |  |  |
| Downstairs cloakroom                           |                                |  |  |
| Lounge                                         | 17'11" (5.46m) x 16'5" (5.00m) |  |  |
| Dining room                                    | 20' (6.10m) x 11'9" (3.58m)    |  |  |
| Kitchen                                        | 11'2" (3.40m) x 8' (2.44m)     |  |  |
| FIRST FLOOR                                    | Landing                        |  |  |
| Bedroom                                        | 13'7" (4.14m) x 11' (3.35m)    |  |  |
| En-suite                                       | 9'2" (2.79m) x 6'1" (1.85m)    |  |  |
| Bedroom                                        | 10'4" (3.15m) x 10' (3.05m)    |  |  |
| Bedroom                                        | 8'9" (2.67m) x 8' (2.44m)      |  |  |
| Bathroom                                       |                                |  |  |
| SECOND FLOOR                                   | Landing                        |  |  |
| Bedroom                                        | 14' (4.27m) x 12'1" (3.68m)    |  |  |
| Bedroom                                        | 13'9" (4.19m) x 11'1" (3.38m)  |  |  |
| OUTSIDE                                        |                                |  |  |
| Gardens to front, rear and side. Double garage |                                |  |  |
|                                                |                                |  |  |