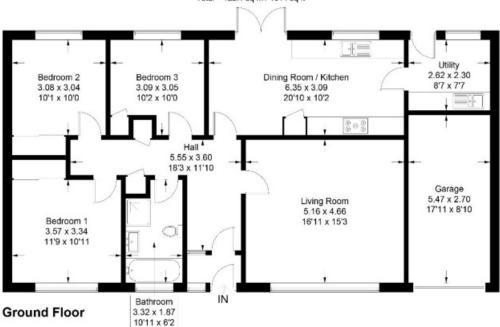

#### 35 Barony Park, Kelso

Approximate Gross Internal Area = 107.7 sq m / 1159 sq ft Garage = 14.4 sq m / 155 sq ft Total = 122.1 sq m / 1314 sq ft

Illustration for identification purposes only, measurements are approximate, not to scale. floorplansUsketch.com © (ID1044176)