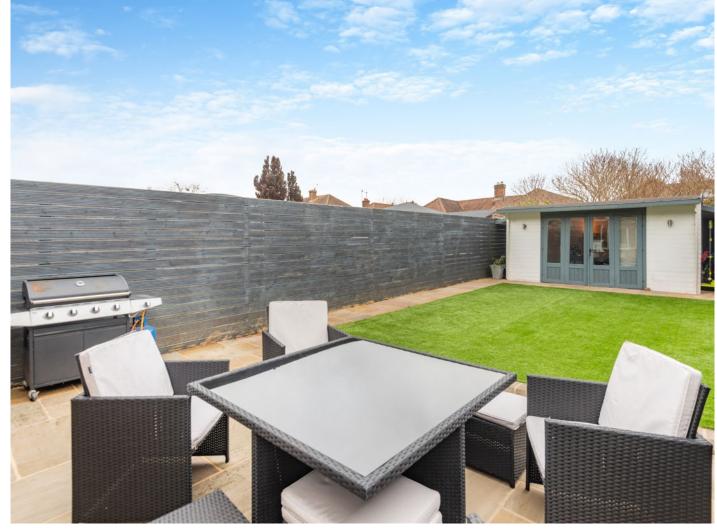

To the first floor there are three well-appointed bedrooms and a fully tiled family bathroom.

Externally, this family home boasts a well maintained garden that is laid with Astroturf for easy maintenance, a patio area to enjoy outside dining and a home office. To the front is a driveway providing off-street parking and side access to the rear garden.