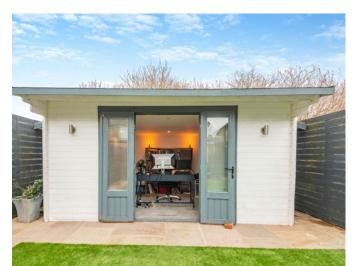

To the first floor there are three well-appointed bedrooms and a fully tiled family bathroom.

Externally, this family home boasts a well maintained garden that is laid with Astroturf for easy maintenance, a patio area to enjoy outside dining and a home office. To the front is a driveway providing off-street parking and side access to the rear garden.