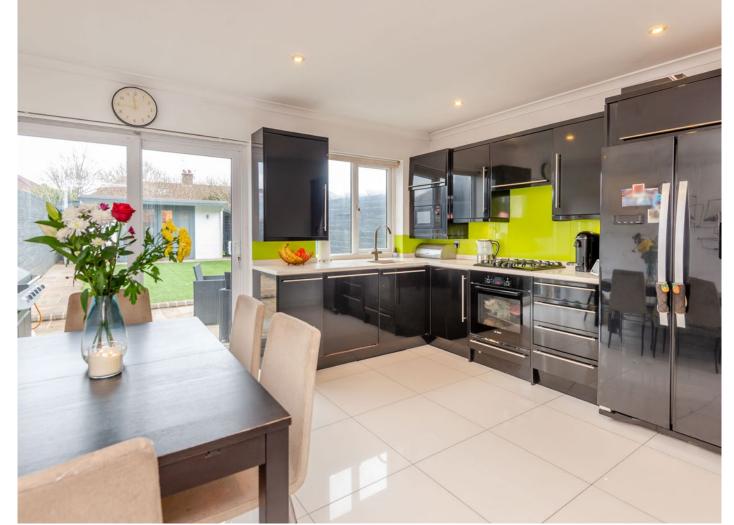

The ground floor comprises a bright entrance hallway with a modern fully tiled shower room and stairs to the first floor. There is a front aspect living room that effortlessly flows through to an open-plan kitchen/dining room with sliding doors out to the garden. The modern and stylish kitchen features a range of fitted units along with integrated appliances.