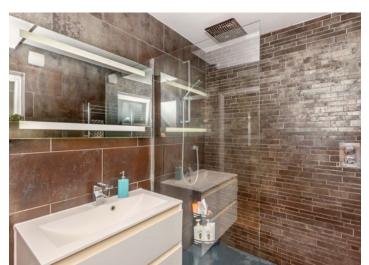

The ground floor comprises a bright entrance hallway with a modern fully tiled shower room and stairs to the first floor. There is a front aspect living room that effortlessly flows through to an open-plan kitchen/dining room with sliding doors out to the garden. The modern and stylish kitchen features a range of fitted units along with integrated appliances.

To the first floor there are three well-appointed bedrooms and a fully tiled family bathroom.

Externally, this family home boasts a well maintained garden that is laid with Astroturf for easy maintenance, a patio area to enjoy outside dining and a home office. To the front is a driveway providing off-street parking and side access to the rear garden.