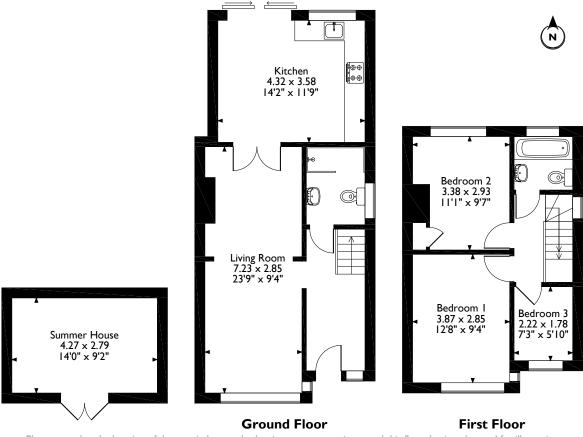

## **Additional Information**

Tenure: Freehold

Local Authority: Three Rivers District Council

Council Tax: Band E

Energy Efficiency Rating: Band E

Winchester Way, Croxley Green, Rickmansworth, Hertfordshire Approximate Gross Internal Area Main House = 82 Sq M/882 Sq Ft Outbuilding = 12 Sq M/129 Sq Ft Total = 94 Sq M/1011 Sq Ft

Please note that the location of doors, windows and other items are approximate and this floorplan is to be used for illustrative purposes only. Unauthorized reproduction is prohibited.

130 High Street, Rickmansworth, Hertfordshire, WD3 1AB Tel: 01923 777762 Rickmansworth@robsonsweb.com