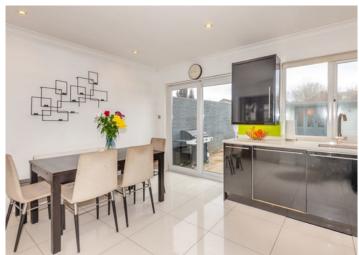

The ground floor comprises a bright entrance hallway with a modern fully tiled shower room and stairs to the first floor. There is a front aspect living room that effortlessly flows through to an open-plan kitchen/dining room with sliding doors out to the garden. The modern and stylish kitchen features a range of fitted units along with integrated appliances.