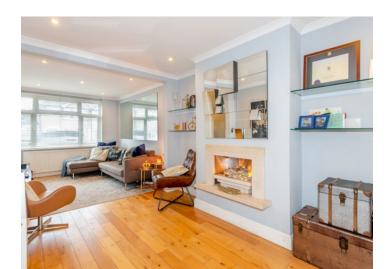

The ground floor comprises a bright entrance hallway with a modern fully tiled shower room and stairs to the first floor. There is a front aspect living room that effortlessly flows through to an open-plan kitchen/dining room with sliding doors out to the garden. The modern and stylish kitchen features a range of fitted units along with integrated appliances.