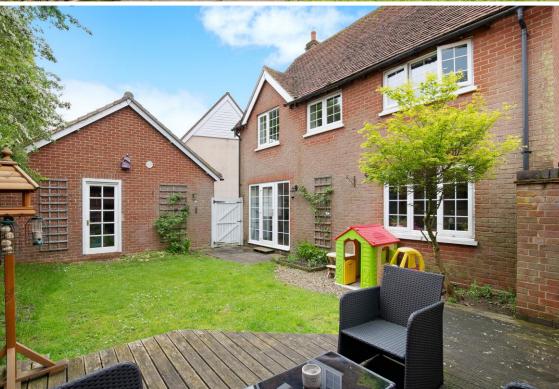

#### **Outside**

To the front is a shingle drive that provides **OFF-ROAD PARKING** and in turn access to the garage with up-and-over door, power connected and service door to rear garden.

The rear garden is predominantly laid to lawn with initial terrace seating area for entertaining with a further decked seating area to the rear creating a great space for alfresco dining.