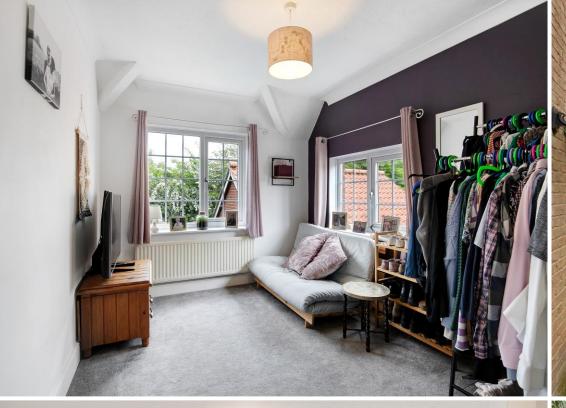

**EN-SUITE:** A three-piece suite consisting of a close coupled WC, wash hand basin with vanity unit and large walk-in shower with attractive tile surround and overhead shower.

**BEDROOM 2: 12'4" x 8'10"** (3.76m x 2.69m) A light double aspect room with pretty views over the rear garden.

**BEDROOM 3: 12'4" x 7'2"** (3.76m x 2.18m) A spacious third bedroom with views over the rear garden.

**BATHROOM:** A three-piece suite consisting of a close coupled WC, large panel bath, pedestal wash hand basin with attractive tile surround.