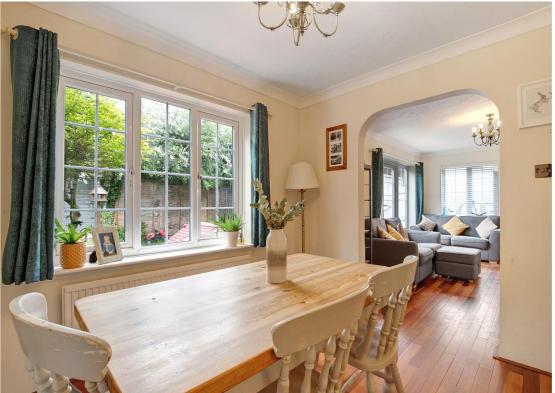

**DINING ROOM: 10'10" x 9'7"** (3.30m x 2.92m) A more formal room with pretty views over the rear garden.

**KITCHEN: 10'10" x 9'7"** (3.30m x 2.92m) Fitted with a wide range of traditional cupboards with a thick oak worktop, integrated one-and-a-half ceramic sink with drainer and mixer tap, oven and hob with space for a washing machine, dishwasher, fridge/freezer and breakfast table.