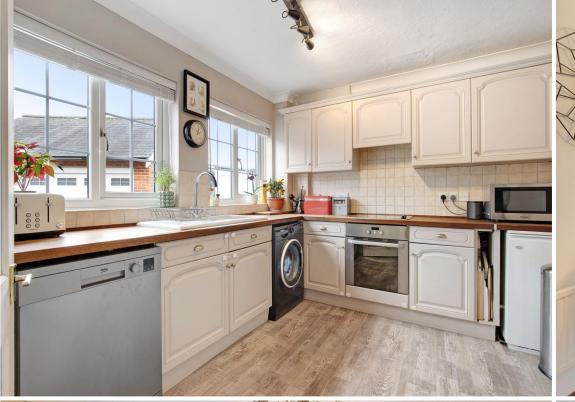

**DINING ROOM: 10'10" x 9'7"** (3.30m x 2.92m) A more formal room with pretty views over the rear garden.

**KITCHEN: 10'10" x 9'7"** (3.30m x 2.92m) Fitted with a wide range of traditional cupboards with a thick oak worktop, integrated one-and-a-half ceramic sink with drainer and mixer tap, oven and hob with space for a washing machine, dishwasher, fridge/freezer and breakfast table.