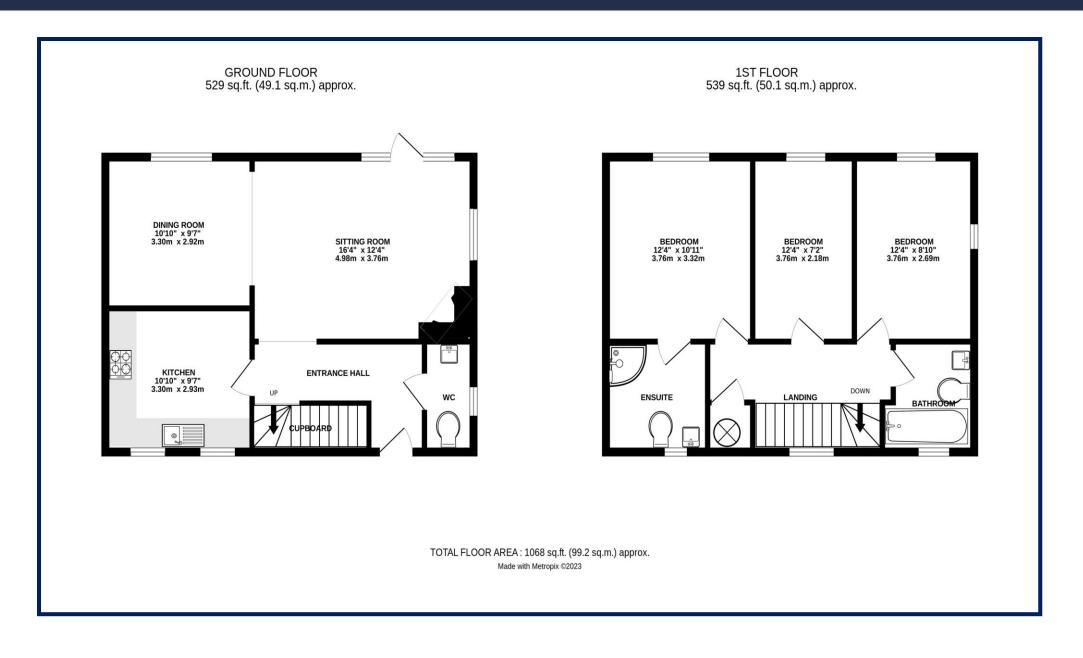

### A three-bedroom detached house with garden and off-road parking. No onward chain.

Front door leading to:-

**ENTRANCE HALL:** An inviting space with an initial slate tiled floor turning into an engineered wooden floor that leads through to the sitting room and dining room with large understairs storage cupboard, open staircase leading to first floor and opening to:-

**SITTING ROOM: 16'4" x 12'4"** (4.98m x 3.76m) A double aspect room with pretty views over the rear garden and glass panel door leading to rear garden terrace. Your attention in this room is immediately drawn to the fireplace with inset log burner, stone hearth and oak bressumer beam with opening to:-

**DINING ROOM: 10'10" x 9'7"** (3.30m x 2.92m) A more formal room with pretty views over the rear garden.

**KITCHEN: 10'10" x 9'7"** (3.30m x 2.92m) Fitted with a wide range of traditional cupboards with a thick oak worktop, integrated one-and-a-half ceramic sink with drainer and mixer tap, oven and hob with space for a washing machine, dishwasher, fridge/freezer and breakfast table.

**CLOAKROOM:** Close coupled WC and wash hand basin with attractive mosaic tiled splashback.

#### **First Floor**

**LANDING:** A double height window fills this room with natural light with large airing cupboard with shelving and doors leading to:-

**BEDROOM 1: 12'4" x 10'11"** (3.76m x 3.33m) A generous size room with space for a large double bed and other bedroom furniture with views over the rear garden and door leading to:-

**EN-SUITE:** A three-piece suite consisting of a close coupled WC, wash hand basin with vanity unit and large walk-in shower with attractive tile surround and overhead shower.

**BEDROOM 2: 12'4" x 8'10"** (3.76m x 2.69m) A light double aspect room with pretty views over the rear garden.

**BEDROOM 3: 12'4" x 7'2"** (3.76m x 2.18m) A spacious third bedroom with views over the rear garden.

**BATHROOM:** A three-piece suite consisting of a close coupled WC, large panel bath, pedestal wash hand basin with attractive tile surround.