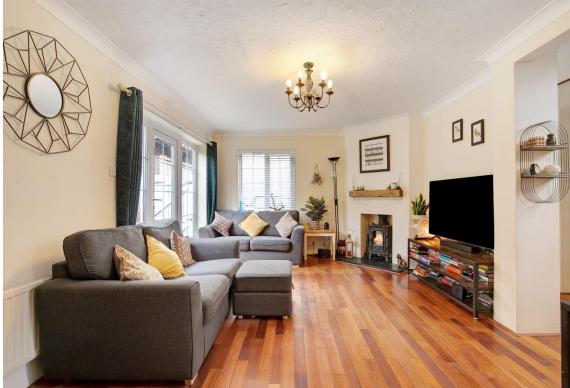

**SITTING ROOM: 16'4" x 12'4"** (4.98m x 3.76m) A double aspect room with pretty views over the rear garden and glass panel door leading to rear garden terrace. Your attention in this room is immediately drawn to the fireplace with inset log burner, stone hearth and oak bressumer beam with opening to:-