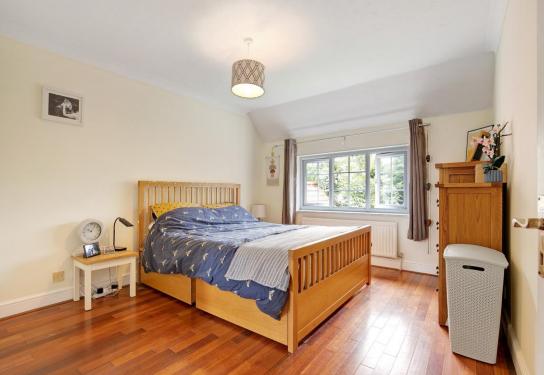

#### **First Floor**

**LANDING:** A double height window fills this room with natural light with large airing cupboard with shelving and doors leading to:-

**BEDROOM 1: 12'4" x 10'11"** (3.76m x 3.33m) A generous size room with space for a large double bed and other bedroom furniture with views over the rear garden and door leading to:-

**EN-SUITE:** A three-piece suite consisting of a close coupled WC, wash hand basin with vanity unit and large walk-in shower with attractive tile surround and overhead shower.

**BEDROOM 2: 12'4" x 8'10"** (3.76m x 2.69m) A light double aspect room with pretty views over the rear garden.