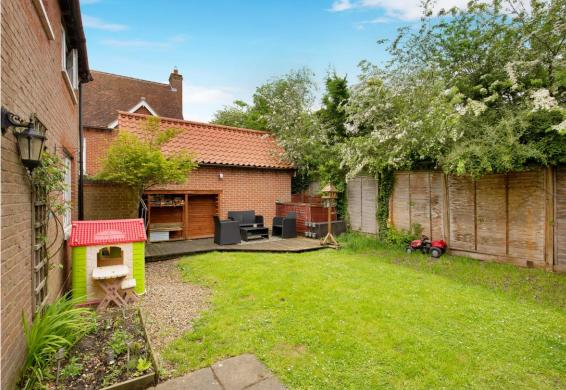

#### **Outside**

To the front is a shingle drive that provides **OFF-ROAD PARKING** and in turn access to the garage with up-and-over door, power connected and service door to rear garden.

The rear garden is predominantly laid to lawn with initial terrace seating area for entertaining with a further decked seating area to the rear creating a great space for alfresco dining.