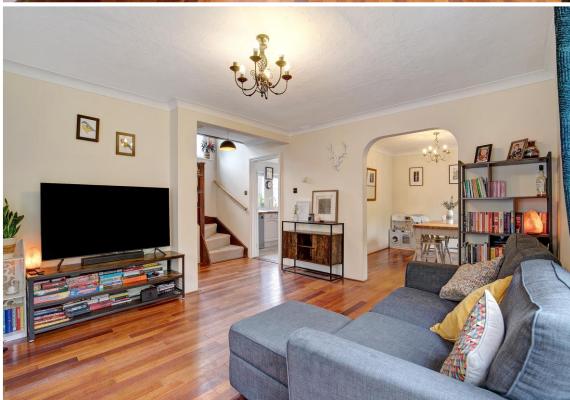

**SITTING ROOM: 16'4" x 12'4"** (4.98m x 3.76m) A double aspect room with pretty views over the rear garden and glass panel door leading to rear garden terrace. Your attention in this room is immediately drawn to the fireplace with inset log burner, stone hearth and oak bressumer beam with opening to:-