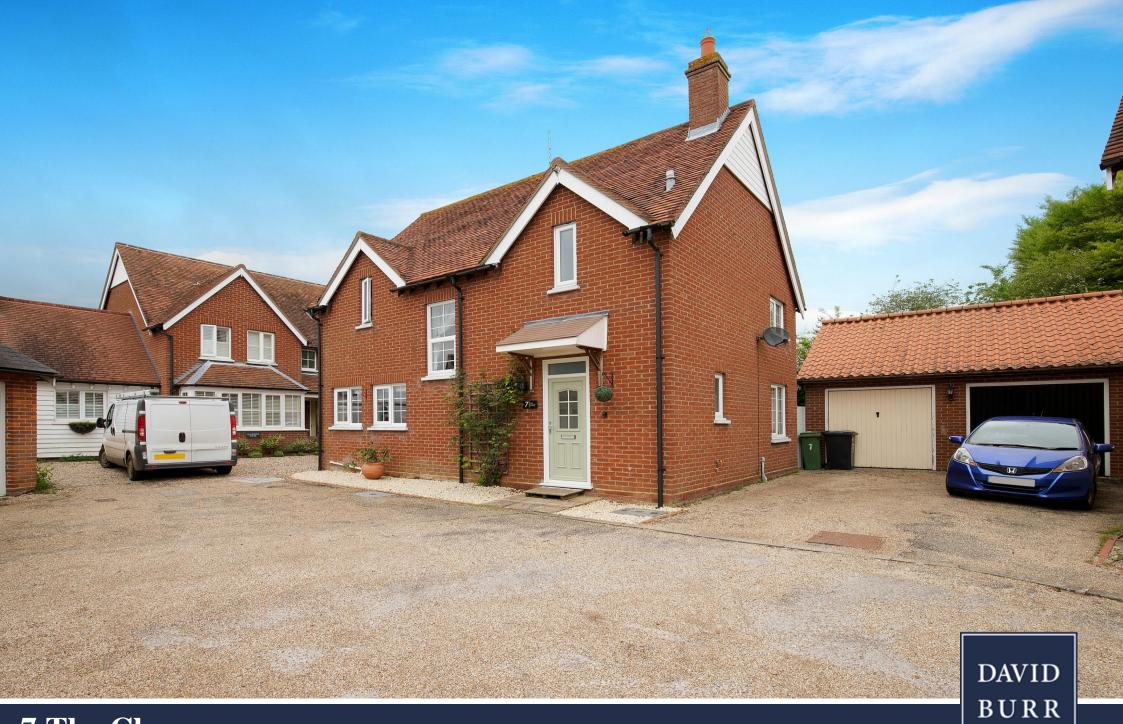

7 The Chase, Foxearth, Suffolk

A spacious three-bedroom detached house sitting at the back of a private cul-de-sac with en-suite to master bedroom, ample off-road parking, garage and open-plan living to downstairs.

#### **Outside**

To the front is a shingle drive that provides **OFF-ROAD PARKING** and in turn access to the garage with up-and-over door, power connected and service door to rear garden.

The rear garden is predominantly laid to lawn with initial terrace seating area for entertaining with a further decked seating area to the rear creating a great space for alfresco dining.