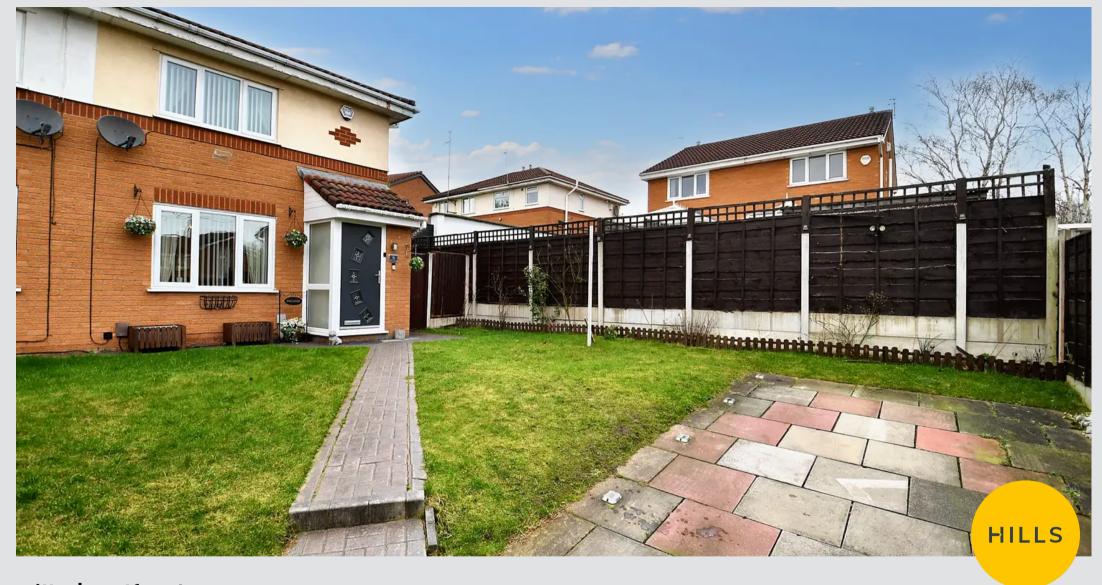

## Externally

A generous plot with a driveway for off-road parking to the front, along with laid-to-lawn grass, and a laid-tolawn garden to the rear with a paved seating area.