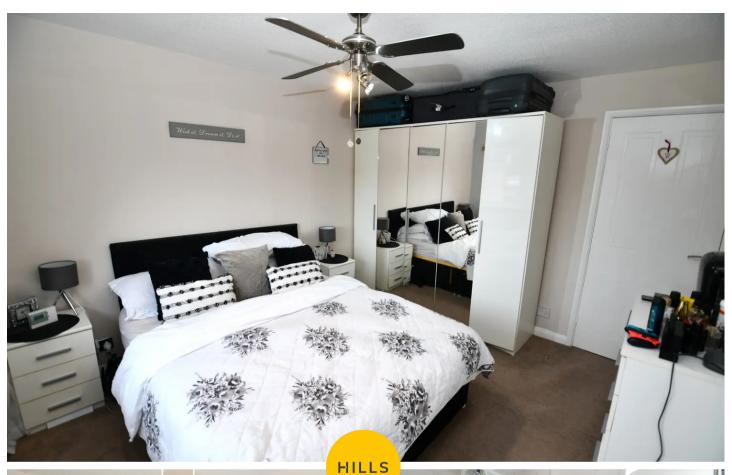

#### **Bedroom One**

11' 9" x 10' 5" (3.58m x 3.17m)

Ceiling light point, double-glazed window and a wall-mounted radiator

#### **Bedroom Two**

9' 9" x 8' 0" (2.96m x 2.44m)

ceiling light point, double-glazed window and a wall-mounted radiator