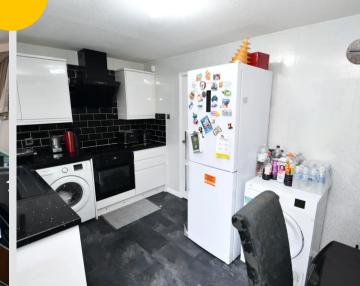

## Kitchen Diner

13' 8" x 8' 1" (4.17m x 2.46m)

Fitted with a range of wall and base units with complimentary granite, roll top work surfaces and integrated black sink and drainer unit. Four ring electric hob and plumbing for washing machine. Double glazed window to the rear, double glazed sliding doors to the rear, LED ceiling light point, part tiled walls and lino flooring.