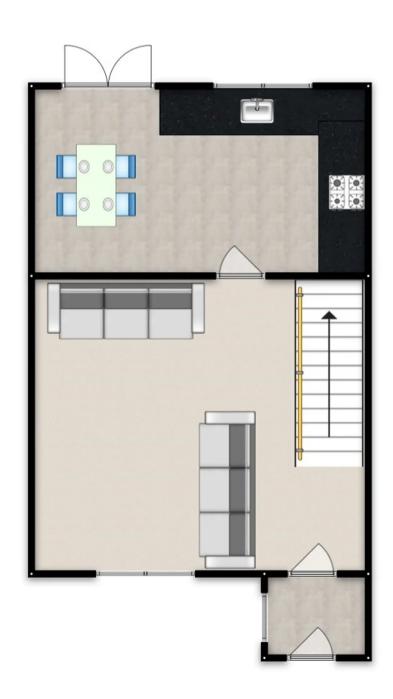

## Lounge

13' 9" x 13' 4" (4.18m x 4.06m)

LED ceiling light point, double-glazed window, glass balustrade and a wall-mounted radiator

## Kitchen Diner

13' 8" x 8' 1" (4.17m x 2.46m)

Fitted with a range of wall and base units with complimentary granite, roll top work surfaces and integrated black sink and drainer unit. Four ring electric hob and plumbing for washing machine. Double glazed window to the rear, double glazed sliding doors to the rear, LED ceiling light point, part tiled walls and lino flooring.