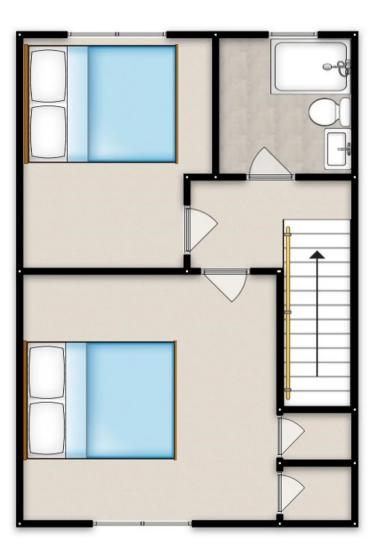

## First Floor Landing

Double glazed window to the side, ceiling light point and carpeted floors.

#### **Bedroom One**

11' 9" x 10' 5" (3.58m x 3.17m)

Ceiling light point, double-glazed window and a wall-mounted radiator

#### **Bedroom Two**

9' 9" x 8' 0" (2.96m x 2.44m)

ceiling light point, double-glazed window and a wall-mounted radiator

#### **Shower Room**

6' 6" x 5' 6" (1.97m x 1.67m)

Fitted with a three-piece piece suite including a hand wash basin, WC and shower. A ceiling light point, double glazed window and a wall-mounted radiator. Tiled walls and floor