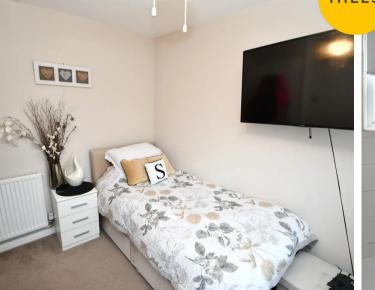

#### **Bedroom One**

11' 9" x 10' 5" (3.58m x 3.17m)

Ceiling light point, double-glazed window and a wall-mounted radiator

#### **Bedroom Two**

9' 9" x 8' 0" (2.96m x 2.44m)

ceiling light point, double-glazed window and a wall-mounted radiator