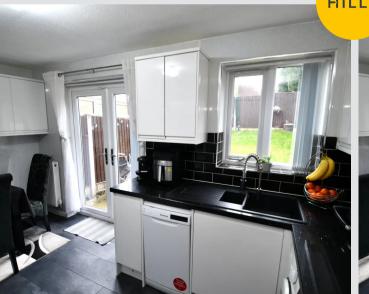

## Kitchen Diner

13' 8" x 8' 1" (4.17m x 2.46m)

Fitted with a range of wall and base units with complimentary granite, roll top work surfaces and integrated black sink and drainer unit. Four ring electric hob and plumbing for washing machine. Double glazed window to the rear, double glazed sliding doors to the rear, LED ceiling light point, part tiled walls and lino flooring.