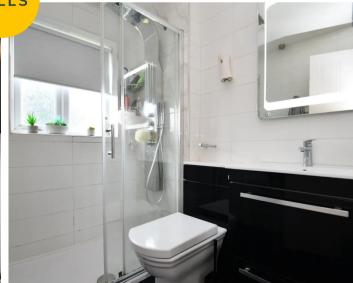

#### **Shower Room**

6' 6" x 5' 6" (1.97m x 1.67m)

Fitted with a three-piece piece suite including a hand wash basin, WC and shower. A ceiling light point, double glazed window and a wall-mounted radiator. Tiled walls and floor