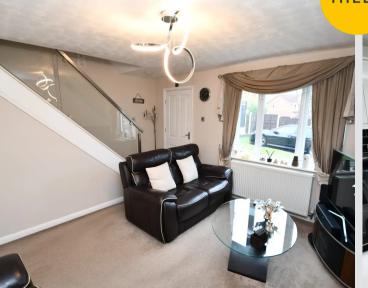

## Lounge

13' 9" x 13' 4" (4.18m x 4.06m)

LED ceiling light point, double-glazed window, glass balustrade and a wall-mounted radiator