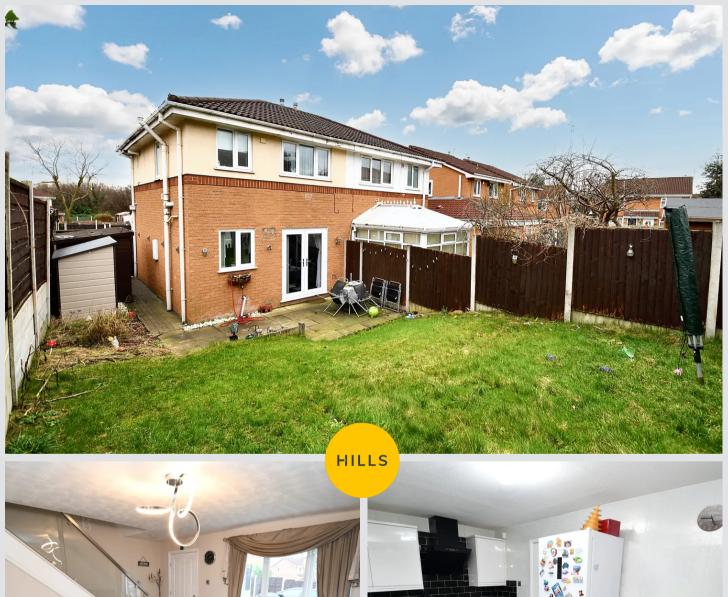

## Externally

A generous plot with a driveway for off-road parking to the front, along with laid-to-lawn grass, and a laid-tolawn garden to the rear with a paved seating area.

## Lounge

13' 9" x 13' 4" (4.18m x 4.06m)

LED ceiling light point, double-glazed window, glass balustrade and a wall-mounted radiator

## Kitchen Diner

13' 8" x 8' 1" (4.17m x 2.46m)

Fitted with a range of wall and base units with complimentary granite, roll top work surfaces and integrated black sink and drainer unit. Four ring electric hob and plumbing for washing machine. Double glazed window to the rear, double glazed sliding doors to the rear, LED ceiling light point, part tiled walls and lino flooring.