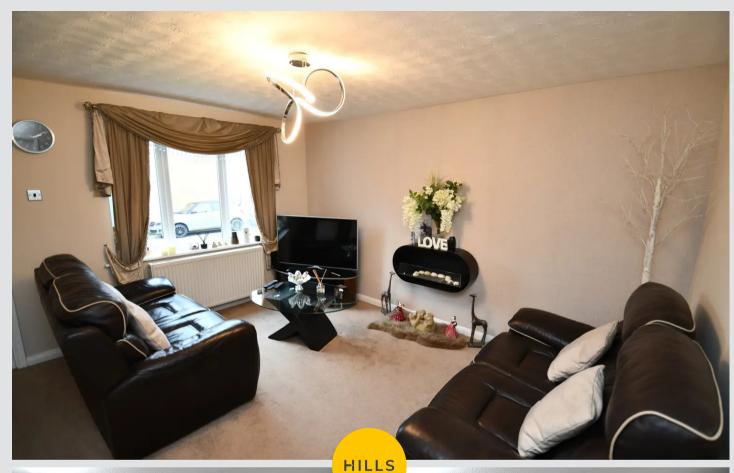

## Lounge

13' 9" x 13' 4" (4.18m x 4.06m)

LED ceiling light point, double-glazed window, glass balustrade and a wall-mounted radiator