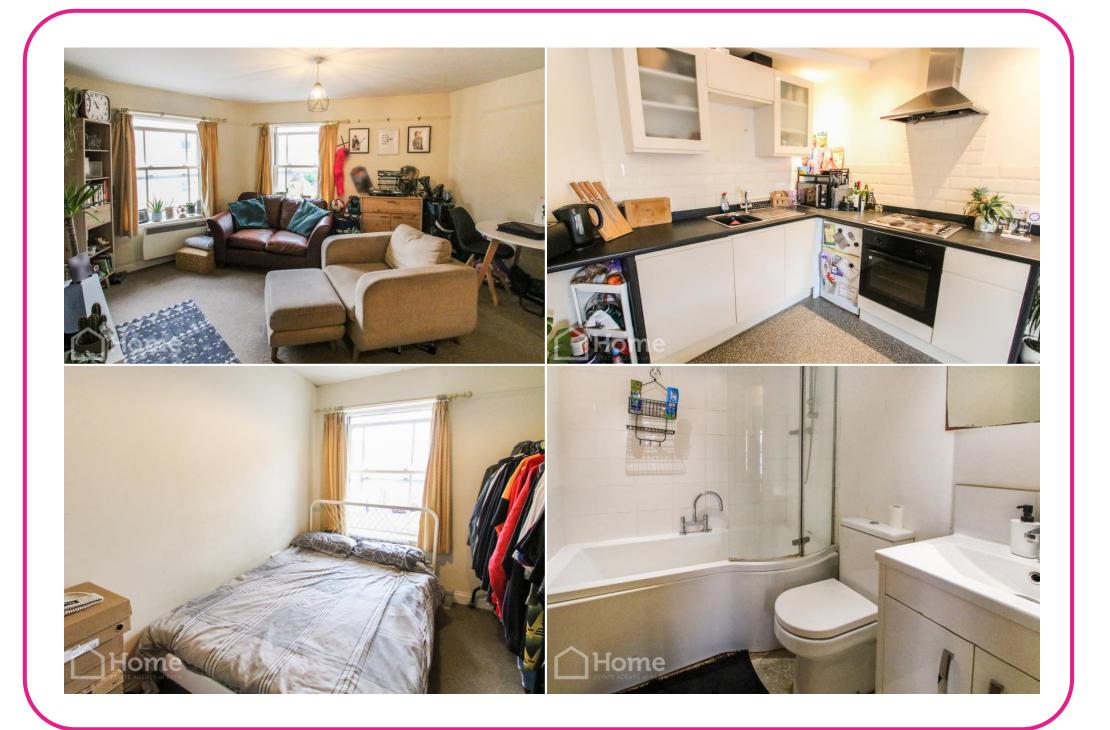

Home Estate Agents are pleased to offer this modern 1 bedroomed, first floor apartment constructed over 10 years ago, enjoying a 999 year lease from February 2014. The property is currently let but will tank, access to:be vacant from 1<sup>st</sup> March 2024 The unusual and most interesting lay out briefly comprises: Entrance Hall, inner hallway, lounge/kitchen/diner, one double bedroom and a bathroom. The property would be ideal for both a first time buyer or for an investor. Twerton offers a full range of shops to include a bakery, convenience store together with a Costa, M&S Foodhall and Lidl close by. An early inspection is highly recommended. No onward chain.

#### Lounge/Kitchen: 6.35m x 4.19m (Irregular Shape)

Open plan room with double glazed sash windows to front aspect, electric panel heater, TV point, space for dining toom table and kitchen area. **Kitchen Area** 

Single drainer stainless steel sink unit with range of base level and wall units fitted work surfaces, fitted oven, hob and extractor canopy, 'Subway' style tiled splashbacks, space for washing machine and fridge, LED downlights. cooker, electric cooker hood, subway tiled splashbacks, laminated floor, pleasant south facing aspect.

#### Bedroom: 3.13m x 2.29m

Double glazed sash window to front aspect, electric panelled heater.

#### Bathroom

White suite of panelled bath with mixer shower and shower screen, low flush WC, wash hand basin with vanity unit under, extractor fan, tiled splashbacks, inset down lights, electric wall heater.