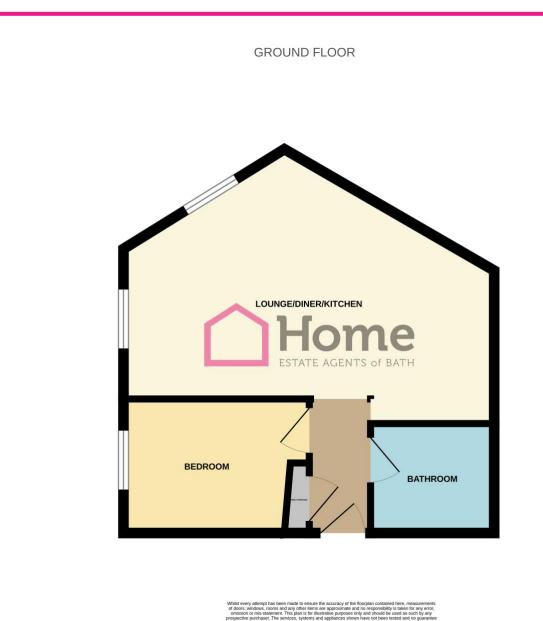

Home Estate Agents are pleased to offer this modern 1 bedroomed, first floor apartment constructed over 10 years ago, enjoying a 999 year lease from February 2014. The property is currently let but will tank, access to:be vacant from 1<sup>st</sup> March 2024 The unusual and most interesting lay out briefly comprises: Entrance Hall, inner hallway, lounge/kitchen/diner, one double bedroom and a bathroom. The property would be ideal for both a first time buyer or for an investor. Twerton offers a full range of shops to include a bakery, convenience store together with a Costa, M&S Foodhall and Lidl close by. An early inspection is highly recommended. No onward chain.

#### **Communal Entrance Hall**

Entered via front door. stairs to main front door.

#### **Inner Entrance Hall:**

Cupboard housing hot water

#### Lounge/Kitchen: 6.35m x 4.19m (Irregular Shape)

Open plan room with double glazed sash windows to front aspect, electric panel heater, TV point, space for dining toom table and kitchen area. **Kitchen Area** 

#### Bedroom: 3.13m x 2.29m

Double glazed sash window to front aspect, electric panelled heater.

#### Bathroom

White suite of panelled bath with mixer shower and shower screen, low flush WC, wash hand basin with vanity unit under, extractor fan, tiled splashbacks, inset down lights, electric wall heater.