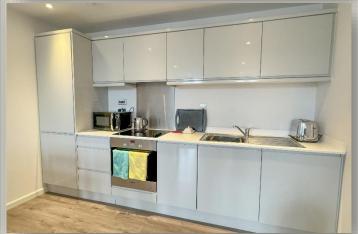

The second bedroom in this splendid abode is a haven of natural light. Whether you're looking for a peaceful sanctuary or a versatile space to accommodate guests or a home office, this bedroom offers endless possibilities. The bathroom is beautifully tiled with neutral decor, it exudes a sense of sophistication and tranquillity. The bathroom features a luxurious bath, a powerful and invigorating power shower, and even boasts the added comfort of a heated towel rail, ensuring that your daily routines are met with style and warmth. The heart of this apartment lies in its open plan kitchen and living room, where modernity and functionality merge seamlessly. High gloss light grey units create an elegant and contemporary backdrop. The kitchen is equipped with top-of-the-line appliances, including an induction hob, built-in fridge freezer, dishwasher, and washing machine. This well designed kitchen is not only a delight for the culinary enthusiast but also makes everyday tasks a breeze.