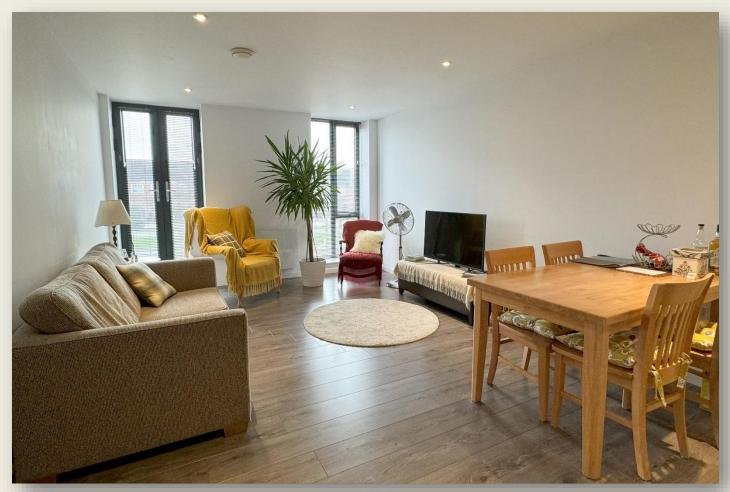

The second bedroom in this splendid abode is a haven of natural light. Whether you're looking for a peaceful sanctuary or a versatile space to accommodate guests or a home office, this bedroom offers endless possibilities. The bathroom is beautifully tiled with neutral decor, it exudes a sense of sophistication and tranquillity. The bathroom features a luxurious bath, a powerful and invigorating power shower, and even boasts the added comfort of a heated towel rail, ensuring that your daily routines are met with style and warmth. The heart of this apartment lies in its open plan kitchen and living room, where modernity and functionality merge seamlessly. High gloss light grey units create an elegant and contemporary backdrop. The kitchen is equipped with top-of-the-line appliances, including an induction hob, built-in fridge freezer, dishwasher, and washing machine. This well designed kitchen is not only a delight for the culinary enthusiast but also makes everyday tasks a breeze.