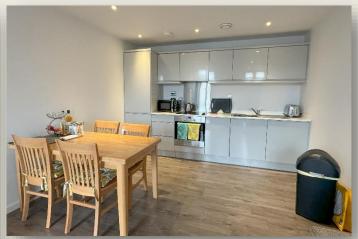

The second bedroom in this splendid abode is a haven of natural light. Whether you're looking for a peaceful sanctuary or a versatile space to accommodate guests or a home office, this bedroom offers endless possibilities. The bathroom is beautifully tiled with neutral decor, it exudes a sense of sophistication and tranquillity. The bathroom features a luxurious bath, a powerful and invigorating power shower, and even boasts the added comfort of a heated towel rail, ensuring that your daily routines are met with style and warmth. The heart of this apartment lies in its open plan kitchen and living room, where modernity and functionality merge seamlessly. High gloss light grey units create an elegant and contemporary backdrop. The kitchen is equipped with top-of-the-line appliances, including an induction hob, built-in fridge freezer, dishwasher, and washing machine. This well designed kitchen is not only a delight for the culinary enthusiast but also makes everyday tasks a breeze.