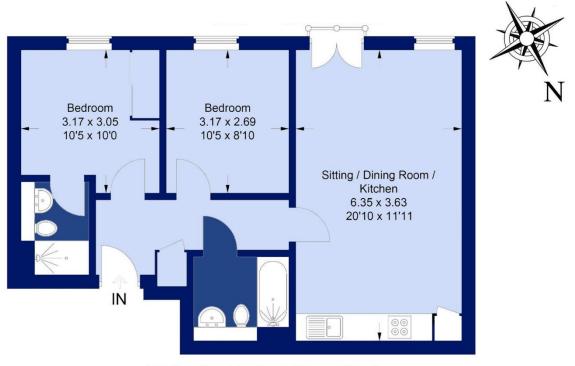

The property comprises the following with all dimensions being approximate only. Please note that Reaston Brown has not tested appliances or systems and no warranty as to condition or suitability is confirmed or implied. Any prospective purchaser is advised to obtain verification from their Surveyor or Solicitor.

All measurements of walls, doors, windows, fittings and appliances, including their size and location, are shown as standard sizes and therefore cannot be regarded as a representation by the seller.

Viewing is Strictly by Appointment through Reaston Brown