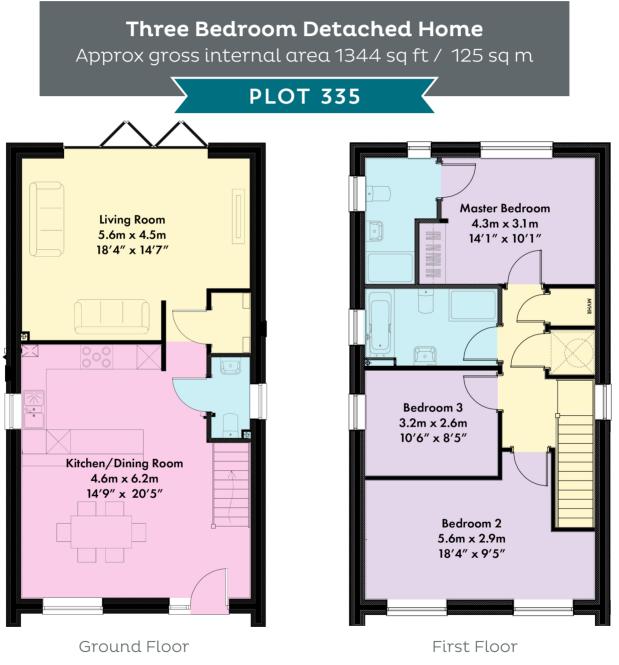

# The Woodley

**Three Bedroom Detached Home** Approx gross internal area 1344 sq ft / 125 sq m

PLOT 335

Kitchen/Dining Room

Living Room

Master Bedroom

Family Bathroom

Please note: Kitchen layout is subject to final kitchen design. Computer generated images are for illustrative purposes and are designed to provide a visual guide of our new home designs. Actual surroundings may differ to the images.