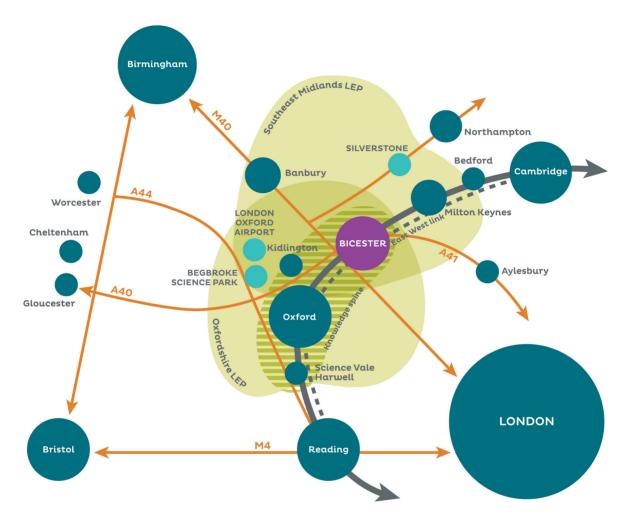

#### An unbeatable location with excellent transport links.

#### CONNECTIVITY/TRANSPORT

- Local Park and Ride routes direct to Bicester and Oxford.
- Travel to London by train in under an hour.
- Travel to Oxford by train or bus.
- Improvement plans for roads to reduce town centre congestion and residential areas.

- Junction 9 M40 3.3 miles / 5 mins
  - Oxford 15 miles / 25 mins
  - Birmingham 1 hr 6 mins
- us Bicester 5 mins • Oxford - 40 mins
- Train Oxford Parkway 8 mins
  - Oxford 15 mins
  - London Marylebone 47 mins
  - Birmingham 1 hr 6 mins