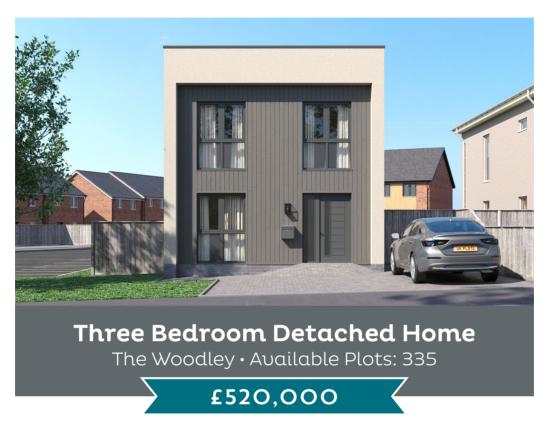

## The Woodley • Plot 335

- Detached 3-bedroom family home
- Quiet countryside location with excellent transport links
- High-quality kitchen fixtures and fittings as standard with; oven, hob, extractor fan, integrated fridge/freezer, dishwasher and combined washer/dryer
- Spacious kitchen/dining area
- Downstairs W.C

- Ensuite shower room to master bedroom
- Vent Axia Mechanical Ventilation Heat Recovery (MVHR) system
- Mitsubishi air source heat pump
- Electric vehicle charging & parking for 2 cars
- 10-year structural warranty