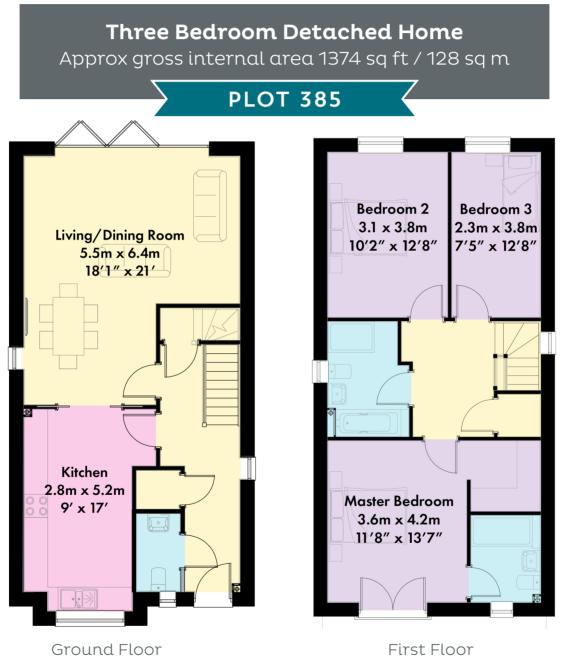

# The Yarnton

**Three Bedroom Detached Home** Approx gross internal area 1374 sq ft / 128 sq m

PLOT 385

Kitchen/Dining Room

Living Room

Master Bedroom

Family Bathroom

Please note: Kitchen layout is subject to final kitchen design. Computer generated images are for illustrative purposes and are designed to provide a visual guide of our new home designs. Actual surroundings may differ to the images.