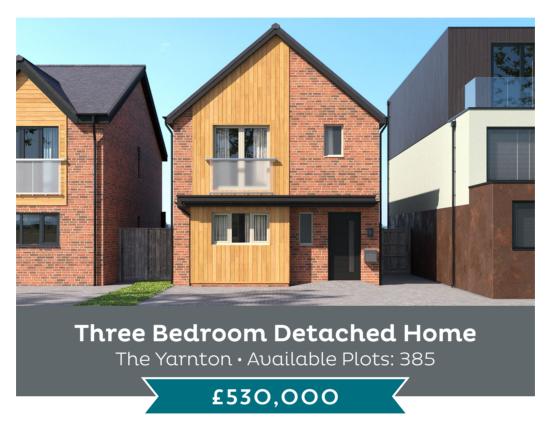

## The Yarnton • Plot 385

- Detached 3-bedroom family home
- Quiet countryside location with excellent transport links
- High-quality kitchen fixtures and fittings as standard with; oven, hob, extractor fan, integrated fridge/freezer, dishwasher and combined washer/dryer
- Open plan kitchen/dining area
- Downstairs W.C

- Ensuite shower room to master bedroom and walk-in wardrobe
- Vent Axia Mechanical Ventilation Heat Recovery (MVHR) system
- Mitsubishi air source heat pump
- Electric vehicle charging & parking for 2 cars
- 10-year structural warranty
- Please note: Computer generated images are for illustrative purposes and are designed to provide a visual guide of our new home designs. Actual surroundings may differ to the images.