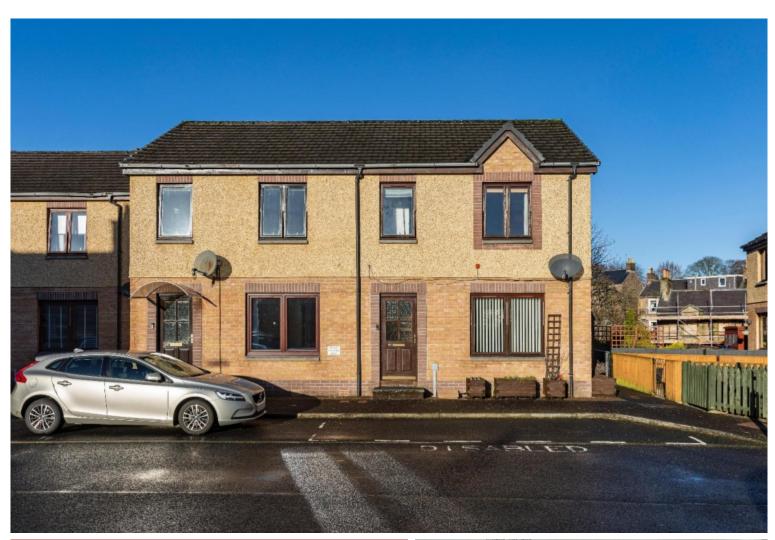

## 18 Rosebank Place, Galashiels, TD1 1HG

Guide Price £150,000

18 Rosebank Place is an attractive end terraced property which is located in a popular area of Galashiels, enjoying a quiet cul de sac setting which is within comfortable reach of most amenities. The property is presented in good order throughout, boasting a well planned layout which is perfectly suited to those searching for an easily managed home which is ready to move into, featuring double doors from the lounge through to the kitchen/dining area creating a good sized living space. Upstairs, there and three bedrooms and a contemporary shower room. An enclosed rear garden provides a pleasant outdoor space whilst there is room for parking outside the property in addition to an allocated space within the residents car park.

# 18 Rosebank Place, Galashiels, TD1 1HG

Guide Price £150,000

Ground Floor Entrance Vestibule Lounge Dining Area Kitchen

First Floor Three Bedrooms Shower Room

Gas Central Heating Double Glazing

Enclosed private garden to the rear