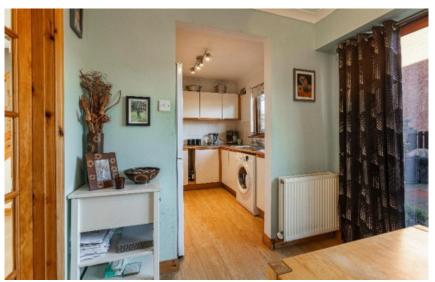

## 18 Rosebank Place, Galashiels, TD1 1HG

Guide Price £150,000

18 Rosebank Place is an attractive end terraced property which is located in a popular area of Galashiels, enjoying a quiet cul de sac setting which is within comfortable reach of most amenities. The property is presented in good order throughout, boasting a well planned layout which is perfectly suited to those searching for an easily managed home which is ready to move into, featuring double doors from the lounge through to the kitchen/dining area creating a good sized living space. Upstairs, there and three bedrooms and a contemporary shower room. An enclosed rear garden provides a pleasant outdoor space whilst there is room for parking outside the property in addition to an allocated space within the residents car park.

# 18 Rosebank Place, Galashiels, TD1 1HG

Guide Price £150,000

Ground Floor Entrance Vestibule Lounge Dining Area Kitchen

First Floor Three Bedrooms Shower Room

Gas Central Heating Double Glazing

Enclosed private garden to the rear