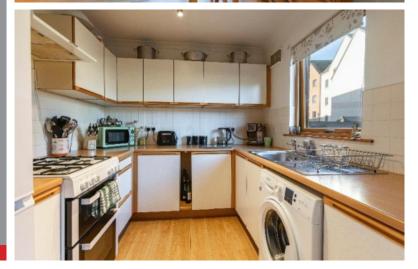

## 18 Rosebank Place, Galashiels, TD1 1HG

Guide Price £150,000

18 Rosebank Place is an attractive end terraced property which is located in a popular area of Galashiels, enjoying a quiet cul de sac setting which is within comfortable reach of most amenities. The property is presented in good order throughout, boasting a well planned layout which is perfectly suited to those searching for an easily managed home which is ready to move into, featuring double doors from the lounge through to the kitchen/dining area creating a good sized living space. Upstairs, there and three bedrooms and a contemporary shower room. An enclosed rear garden provides a pleasant outdoor space whilst there is room for parking outside the property in addition to an allocated space within the residents car park.

# 18 Rosebank Place, Galashiels, TD1 1HG

Guide Price £150,000

Ground Floor Entrance Vestibule Lounge Dining Area Kitchen

First Floor Three Bedrooms Shower Room

Gas Central Heating Double Glazing

Enclosed private garden to the rear