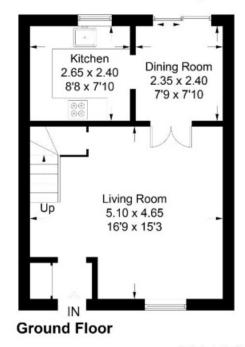

# 18 Rosebank Place, Galashiels, TD1 1HG

Guide Price £150,000

Ground Floor Entrance Vestibule Lounge Dining Area Kitchen

First Floor Three Bedrooms Shower Room

Gas Central Heating Double Glazing

Enclosed private garden to the rear

#### 18 Rosebank Place, Galashiels, TD1 1HG

Approximate Gross Internal Area = 73.7 sq m / 793 sq ft

Illustration for identification purposes only, measurements are approximate, not to scale. floorplansUsketch.com @ (ID1045465)