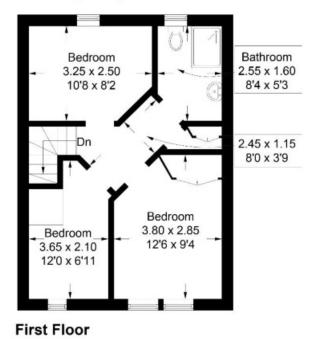

# 18 Rosebank Place, Galashiels, TD1 1HG

Guide Price £150,000

Ground Floor Entrance Vestibule Lounge Dining Area Kitchen

First Floor Three Bedrooms Shower Room

Gas Central Heating Double Glazing

Enclosed private garden to the rear

#### 18 Rosebank Place, Galashiels, TD1 1HG

Approximate Gross Internal Area = 73.7 sq m / 793 sq ft

Illustration for identification purposes only, measurements are approximate, not to scale. floorplansUsketch.com @ (ID1045465)