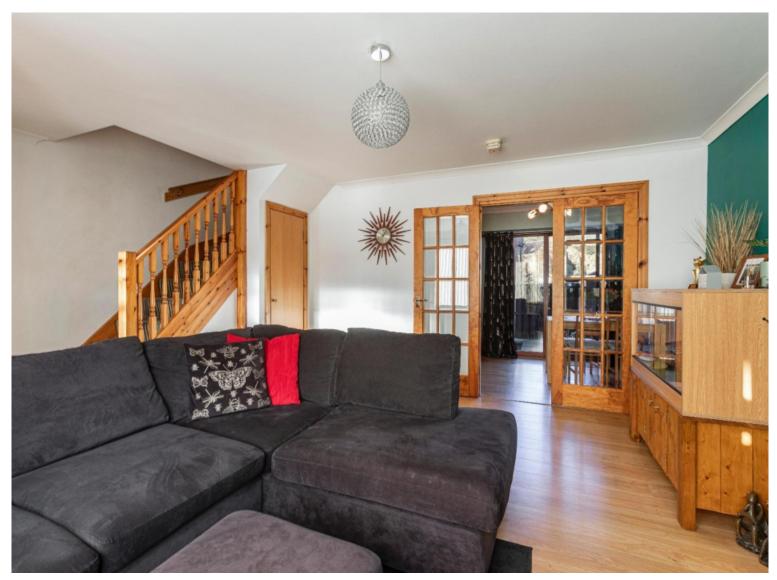

## 18 Rosebank Place, Galashiels, TD1 1HG

Guide Price £150,000

18 Rosebank Place is an attractive end terraced property which is located in a popular area of Galashiels, enjoying a quiet cul de sac setting which is within comfortable reach of most amenities. The property is presented in good order throughout, boasting a well planned layout which is perfectly suited to those searching for an easily managed home which is ready to move into, featuring double doors from the lounge through to the kitchen/dining area creating a good sized living space. Upstairs, there and three bedrooms and a contemporary shower room. An enclosed rear garden provides a pleasant outdoor space whilst there is room for parking outside the property in addition to an allocated space within the residents car park.

# 18 Rosebank Place, Galashiels, TD1 1HG

Guide Price £150,000

Ground Floor Entrance Vestibule Lounge Dining Area Kitchen

First Floor Three Bedrooms Shower Room

Gas Central Heating Double Glazing

Enclosed private garden to the rear