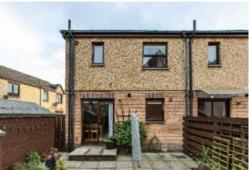

## 18 Rosebank Place, Galashiels, TD1 1HG

Guide Price £150,000

18 Rosebank Place is an attractive end terraced property which is located in a popular area of Galashiels, enjoying a quiet cul de sac setting which is within comfortable reach of most amenities. The property is presented in good order throughout, boasting a well planned layout which is perfectly suited to those searching for an easily managed home which is ready to move into, featuring double doors from the lounge through to the kitchen/dining area creating a good sized living space. Upstairs, there and three bedrooms and a contemporary shower room. An enclosed rear garden provides a pleasant outdoor space whilst there is room for parking outside the property in addition to an allocated space within the residents car park.