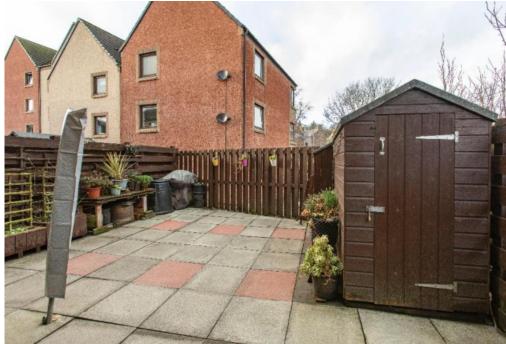

## 18 Rosebank Place, Galashiels, TD1 1HG

Guide Price £150,000

18 Rosebank Place is an attractive end terraced property which is located in a popular area of Galashiels, enjoying a quiet cul de sac setting which is within comfortable reach of most amenities. The property is presented in good order throughout, boasting a well planned layout which is perfectly suited to those searching for an easily managed home which is ready to move into, featuring double doors from the lounge through to the kitchen/dining area creating a good sized living space. Upstairs, there and three bedrooms and a contemporary shower room. An enclosed rear garden provides a pleasant outdoor space whilst there is room for parking outside the property in addition to an allocated space within the residents car park.

# 18 Rosebank Place, Galashiels, TD1 1HG

Guide Price £150,000

Ground Floor Entrance Vestibule Lounge Dining Area Kitchen

First Floor Three Bedrooms Shower Room

Gas Central Heating Double Glazing

Enclosed private garden to the rear