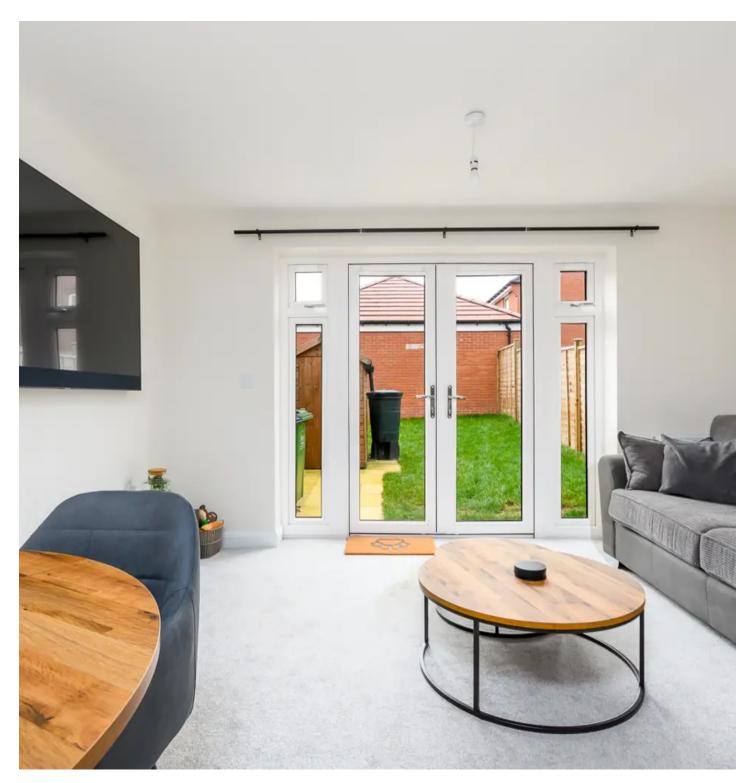

- \*NO CHAIN!\* ready to move in!
- 2 vehicle drive
- Highly desirable location and neighbourhood
- Modern and very well maintained
- Spacious lounge/diner with French doors to the garden
- Additional ground floor w.c
- End terraced

Presenting this nearly new 2-bedroom home, boasting a contemporary layout that maximizes space and comfort. The ground floor features a modern kitchen to the front, seamlessly flowing into the lounge dining area which leads to a private rear garden through patio doors. Upstairs, the bedrooms offer generous living space, complemented by ample natural light streaming through large windows and convenient storage solutions. Equipped with modern appliances, the property also includes a three-piece bathroom with shower over bath.

Comprising a welcoming entrance hallway, downstairs W/C, lounge, and modern kitchen, the first-floor hosts two double bedrooms and a family bathroom. Outside, the property benefits from a driveway providing off-road parking for two cars and a beautifully maintained garden with a recently created patio area, perfect for outdoor relaxation and entertaining.