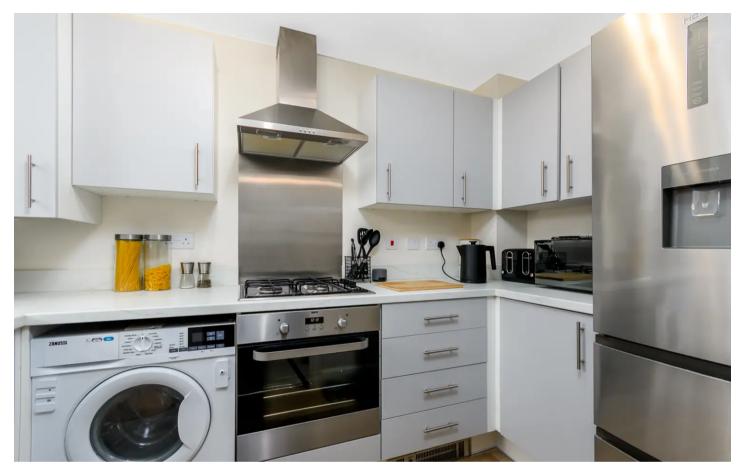

Presenting this nearly new 2-bedroom home, boasting a contemporary layout that maximizes space and comfort. The ground floor features a modern kitchen to the front, seamlessly flowing into the lounge dining area which leads to a private rear garden through patio doors. Upstairs, the bedrooms offer generous living space, complemented by ample natural light streaming through large windows and convenient storage solutions. Equipped with modern appliances, the property also includes a three-piece bathroom with shower over bath.

Comprising a welcoming entrance hallway, downstairs W/C, lounge, and modern kitchen, the first-floor hosts two double bedrooms and a family bathroom. Outside, the property benefits from a driveway providing off-road parking for two cars and a beautifully maintained garden with a recently created patio area, perfect for outdoor relaxation and entertaining.