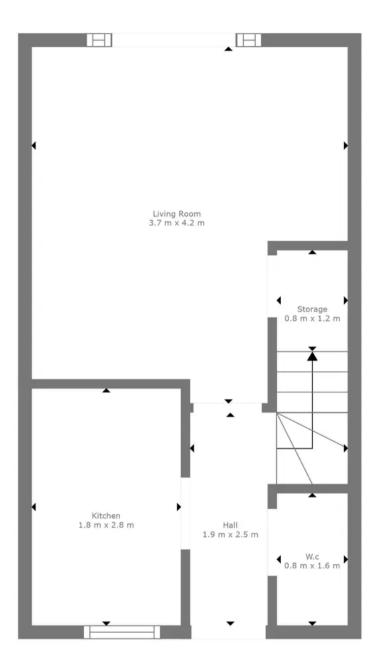

TOTAL: 50 m2 FLOOR 1: 25 m2, FLOOR 2: 25 m2 EXCLUDED AREAS: STORAGE: 2 m2

Measurements Are Calculated By Cubicasa Technology. Deemed Highly Reliable But Not Guaranteed.