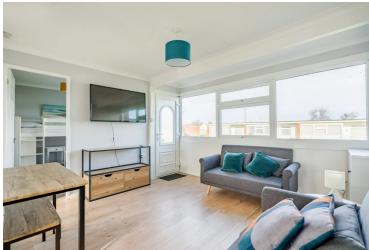

As you enter the property, you are immediately greeted by a contemporary and stylish interior, designed to offer both comfort and functionality. The open plan living space seamlessly combines the living, dining, and kitchen areas, allowing for effortless interaction and a sense of spaciousness.

The living area boasts ample natural light, creating a welcoming ambience that is ideal for relaxation or entertaining guests. The tastefully chosen furnishings and neutral colour palette contribute to the overall modern aesthetic, while also offering a blank canvas for personalisation.