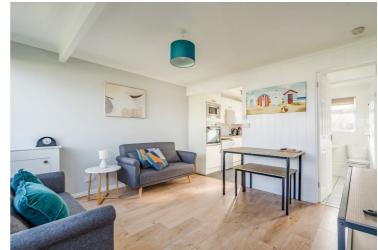

As you enter the property, you are immediately greeted by a contemporary and stylish interior, designed to offer both comfort and functionality. The open plan living space seamlessly combines the living, dining, and kitchen areas, allowing for effortless interaction and a sense of spaciousness.

The living area boasts ample natural light, creating a welcoming ambience that is ideal for relaxation or entertaining guests. The tastefully chosen furnishings and neutral colour palette contribute to the overall modern aesthetic, while also offering a blank canvas for personalisation.