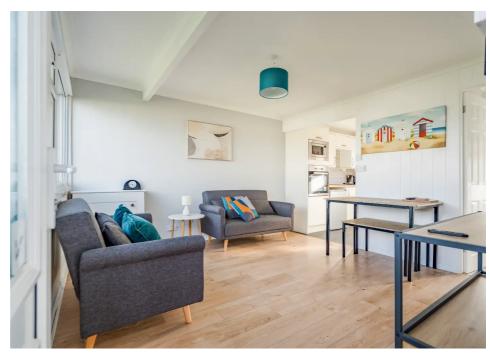

As you enter the property, you are immediately greeted by a contemporary and stylish interior, designed to offer both comfort and functionality. The open plan living space seamlessly combines the living, dining, and kitchen areas, allowing for effortless interaction and a sense of spaciousness.

The living area boasts ample natural light, creating a welcoming ambience that is ideal for relaxation or entertaining guests. The tastefully chosen furnishings and neutral colour palette contribute to the overall modern aesthetic, while also offering a blank canvas for personalisation.

Both bedrooms have been thoughtfully designed with comfort in mind. The master bedroom features a generous size, offering plenty of space to unwind after a long day. Both provide built-in wardrobes.

Outside, the property benefits from access to the outdoor communal pool, perfect during the summer months!