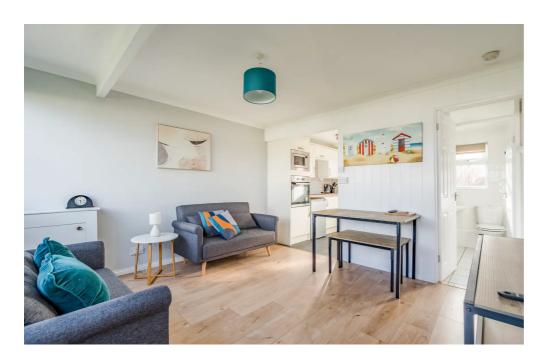

As you enter the property, you are immediately greeted by a contemporary and stylish interior, designed to offer both comfort and functionality. The open plan living space seamlessly combines the living, dining, and kitchen areas, allowing for effortless interaction and a sense of spaciousness.

The living area boasts ample natural light, creating a welcoming ambience that is ideal for relaxation or entertaining guests. The tastefully chosen furnishings and neutral colour palette contribute to the overall modern aesthetic, while also offering a blank canvas for personalisation.