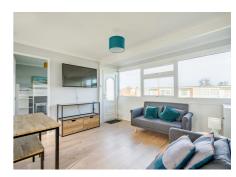

As you enter the property, you are immediately greeted by a contemporary and stylish interior, designed to offer both comfort and functionality. The open plan living space seamlessly combines the living, dining, and kitchen areas, allowing for effortless interaction and a sense of spaciousness.

The living area boasts ample natural light, creating a welcoming ambience that is ideal for relaxation or entertaining guests. The tastefully chosen furnishings and neutral colour palette contribute to the overall modern aesthetic, while also offering a blank canvas for personalisation.