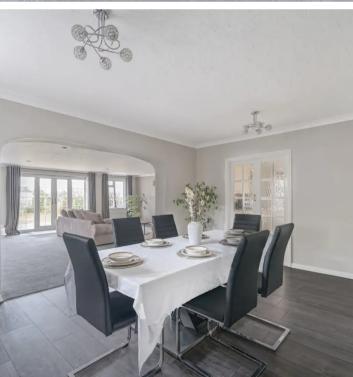

Upon entering, you're captivated by the sheer size of the 24ft x 17ft living room, providing ample space for hosting family gatherings and entertaining guests. The tastefully designed kitchen breakfast room spans an impressive 24ft, offering a delightful environment for culinary enthusiasts while also featuring a 15ft dining room, providing a formal space for special occasions