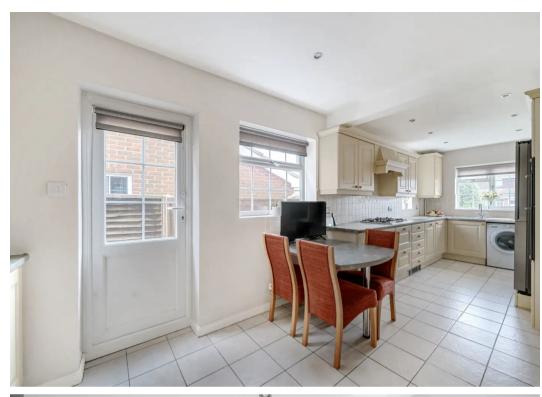

Upon entering, you're captivated by the sheer size of the 24ft x 17ft living room, providing ample space for hosting family gatherings and entertaining guests. The tastefully designed kitchen breakfast room spans an impressive 24ft, offering a delightful environment for culinary enthusiasts while also featuring a 15ft dining room, providing a formal space for special occasions