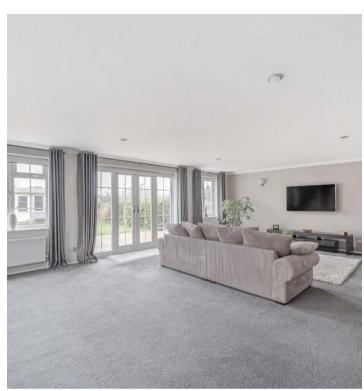

Upon entering, you're captivated by the sheer size of the 24ft x 17ft living room, providing ample space for hosting family gatherings and entertaining guests. The tastefully designed kitchen breakfast room spans an impressive 24ft, offering a delightful environment for culinary enthusiasts while also featuring a 15ft dining room, providing a formal space for special occasions