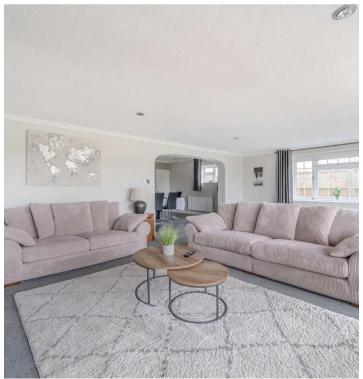

Upon entering, you're captivated by the sheer size of the 24ft x 17ft living room, providing ample space for hosting family gatherings and entertaining guests. The tastefully designed kitchen breakfast room spans an impressive 24ft, offering a delightful environment for culinary enthusiasts while also featuring a 15ft dining room, providing a formal space for special occasions