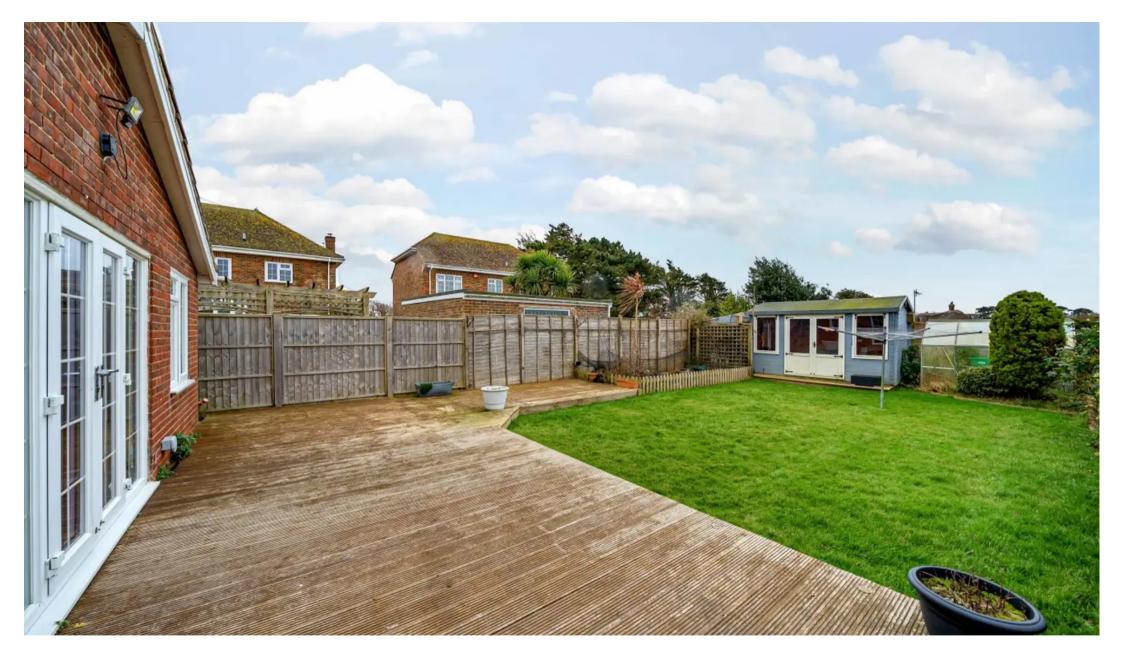

## 1 The Horseshoe

Selsey, Chichester

As you venture outside, you will find a driveway and garage, ensuring that parking is never a concern. Furthermore, the crowning jewel of this property is the south facing garden, offering the perfect backdrop for outdoor relaxation and enjoying the warmth of the sun.

Council Tax band: E

Tenure: Freehold

EPC Energy Efficiency Rating: C

- Spacious detached house
- Four bedrooms
- Spacious 24ft x 17ft living room
- 24ft Kitchen breakfast room
- Close proximity to amenities & schools
- 15ft Dining Room
- Driveway & garage
- South facing garden