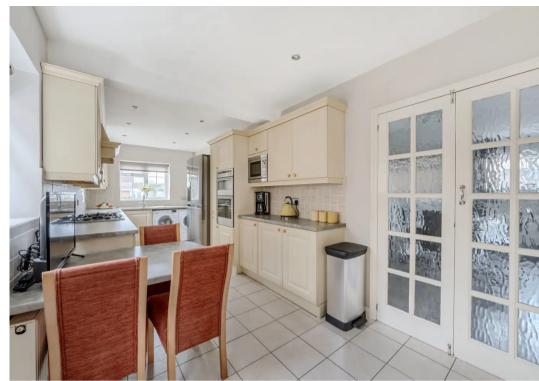

Upon entering, you're captivated by the sheer size of the 24ft x 17ft living room, providing ample space for hosting family gatherings and entertaining guests. The tastefully designed kitchen breakfast room spans an impressive 24ft, offering a delightful environment for culinary enthusiasts while also featuring a 15ft dining room, providing a formal space for special occasions