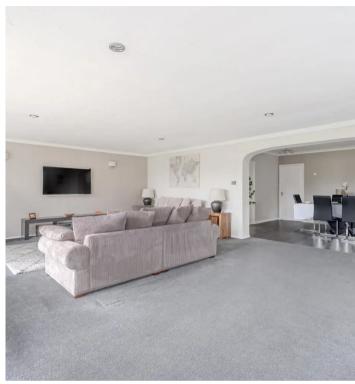

Upon entering, you're captivated by the sheer size of the 24ft x 17ft living room, providing ample space for hosting family gatherings and entertaining guests. The tastefully designed kitchen breakfast room spans an impressive 24ft, offering a delightful environment for culinary enthusiasts while also featuring a 15ft dining room, providing a formal space for special occasions