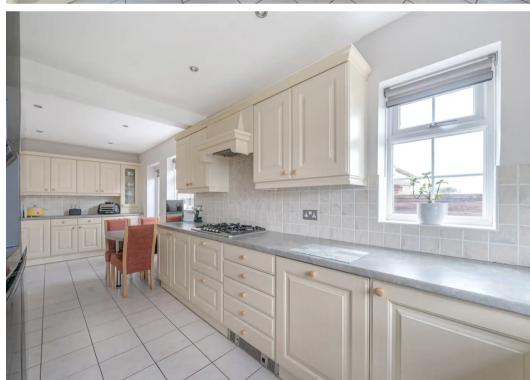

Upon entering, you're captivated by the sheer size of the 24ft x 17ft living room, providing ample space for hosting family gatherings and entertaining guests. The tastefully designed kitchen breakfast room spans an impressive 24ft, offering a delightful environment for culinary enthusiasts while also featuring a 15ft dining room, providing a formal space for special occasions