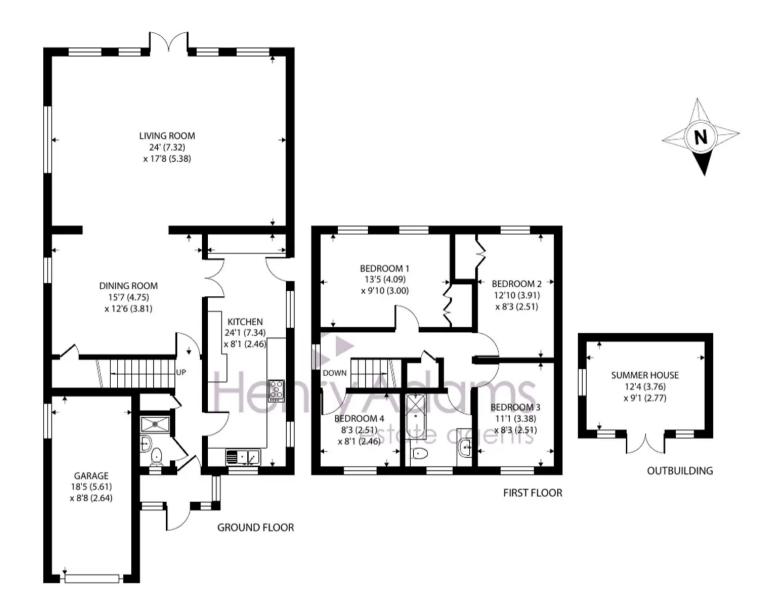

Approximate Area = 1579 sq ft / 146.7 sq m Garage = 154 sq ft / 14.3 sq m Outbuilding = 113 sq ft / 10.5 sq m Total = 1846 sq ft / 171.5 sq m

For identification only - Not to scale