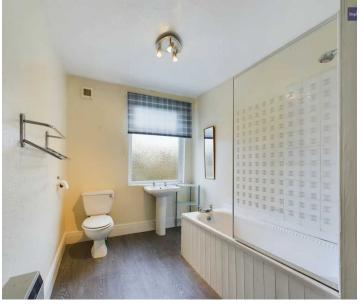

#### Bathroom

11' 9" x 6' 11" (3.57m x 2.11m)

Comprising of low flush WC, wash basin and bath with overhead shower attachment. UPVC double glazed opaque window to the rear elevation, storage heater and storage cupboards.