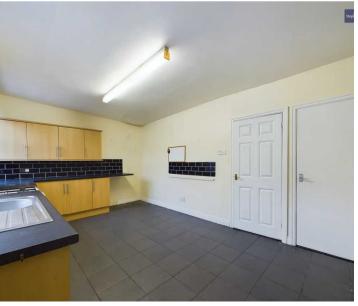

## Kitchen/Diner

11' 1" x 16' 5" (3.37m x 5.00m)

Matching range of base and wall units with fitted worktops, stainless steel sink with draining board, storage heater and access to under stairs storage cupboard. UPVC double glazed windows to the rear elevation and door leading onto to utility room.

## **Utility Room**

8' 2" x 4' 11" (2.49m x 1.51m)

Leading off from the kitchen. Windows to the rear and side elevations, door leading onto the garden.