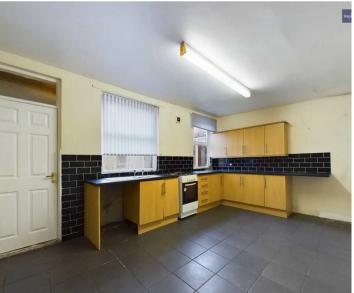

## Kitchen/Diner

11' 1" x 16' 5" (3.37m x 5.00m)

Matching range of base and wall units with fitted worktops, stainless steel sink with draining board, storage heater and access to under stairs storage cupboard. UPVC double glazed windows to the rear elevation and door leading onto to utility room.