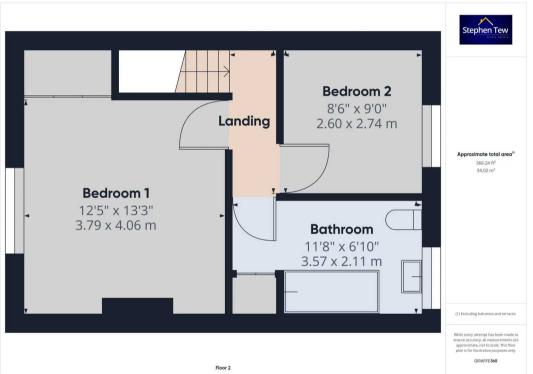

Inside, the property comprises of a lounge to the front, open plan kitchen and dining area with an additional room for use as a utility/storage room. Upstairs you will find two well-proportioned bedrooms and family bathroom.

## Landing

2' 10" x 9' 0" (0.87m x 2.75m)

#### Bedroom 1

12' 5" x 13' 4" (3.79m x 4.06m)

UPVC double glazed window to the front elevation, storage heater and built in wardrobes.

#### Bedroom 2

8' 6" x 9' 0" (2.60m x 2.74m)

UPVC double glazed window to the rear elevation.

#### Bathroom

11' 9" x 6' 11" (3.57m x 2.11m)

Comprising of low flush WC, wash basin and bath with overhead shower attachment. UPVC double glazed opaque window to the rear elevation, storage heater and storage cupboards.