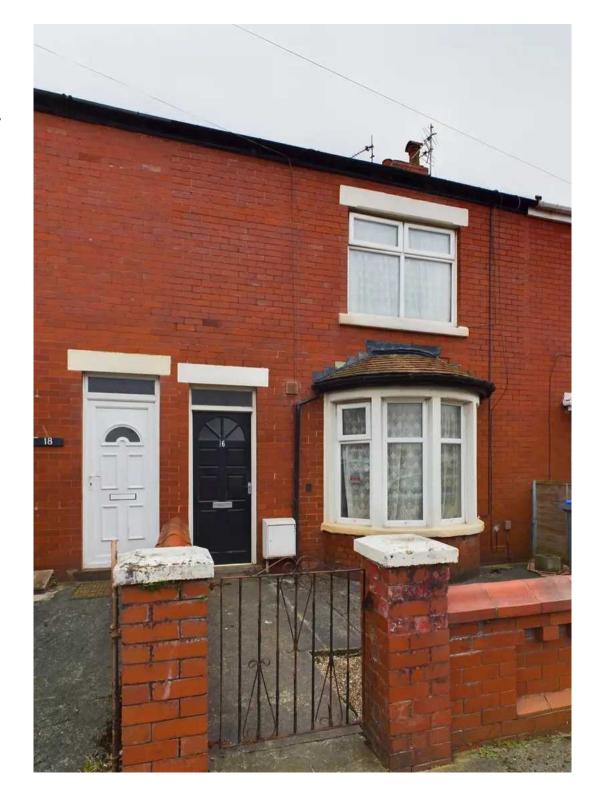

in close proximity to local schools, amenities and transport links. With no chain, it presents an ideal opportunity for first-time buyers, investors, or those simply looking to downsize.

Inside, the property comprises of a lounge to the front, open plan kitchen and dining area with an additional room for use as a utility/storage room. Upstairs you will find two well-proportioned bedrooms and family bathroom.

Outside, this property offers a south-facing garden to the rear, providing a peaceful retreat to enjoy on sunny days.

With its desirable location, attractive features, and investment potential, this property is a must-see for anyone seeking their first home or a lucrative opportunity.

Council Tax band: A

Tenure: Freehold

- No Chain
- South Facing Garden
- Investment Opportunity









#### **Entrance Hall**

5' 7" x 2' 9" (1.69m x 0.84m)

#### Lounge

13' 0" x 13' 3" (3.97m x 4.04m)

UPVC double glazed bay window to the front elevation, gas fire with surround, laminate flooring, storage heater.

## Kitchen/Diner

11' 1" x 16' 5" (3.37m x 5.00m)

Matching range of base and wall units with fitted worktops, stainless steel sink with draining board, storage heater and access to under stairs storage cupboard. UPVC double glazed windows to the rear elevation and door leading onto to utility room.

## **Utility Room**

8' 2" x 4' 11" (2.49m x 1.51m)

Leading off from the kitchen. Windows to the rear and side elevations, door leading onto the garden.







## Landing

2' 10" x 9' 0" (0.87m x 2.75m)

#### Bedroom 1

12' 5" x 13' 4" (3.79m x 4.06m)

UPVC double glazed wi