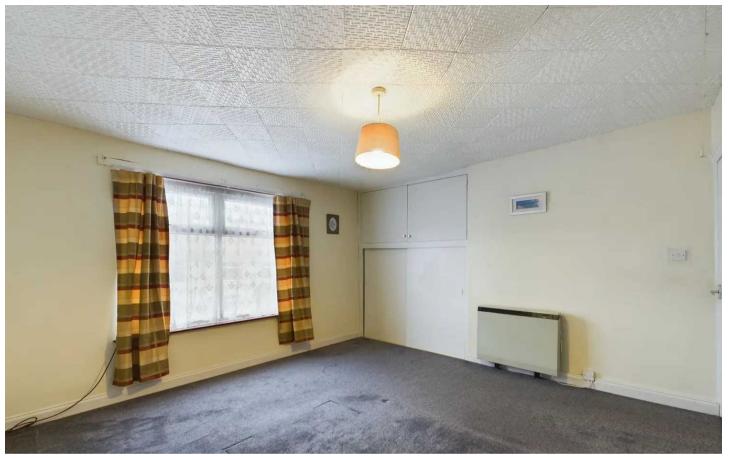

#### Bedroom 1

12' 5" x 13' 4" (3.79m x 4.06m)

UPVC double glazed window to the front elevation, storage heater and built in wardrobes.