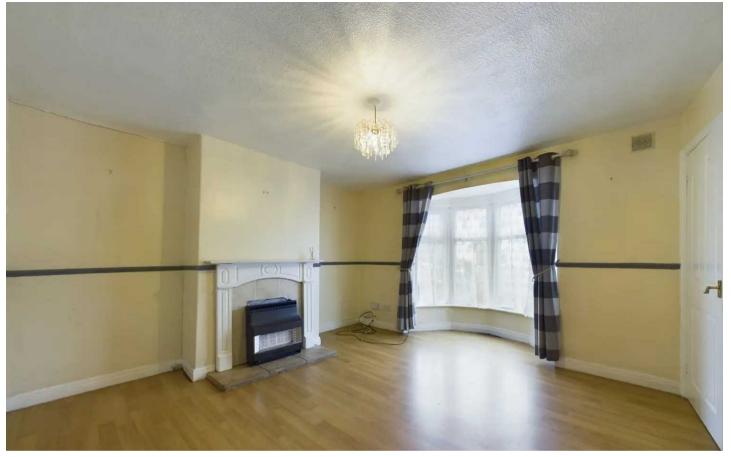

#### Lounge

13' 0" x 13' 3" (3.97m x 4.04m)

UPVC double glazed bay window to the front elevation, gas fire with surround, laminate flooring, storage heater.