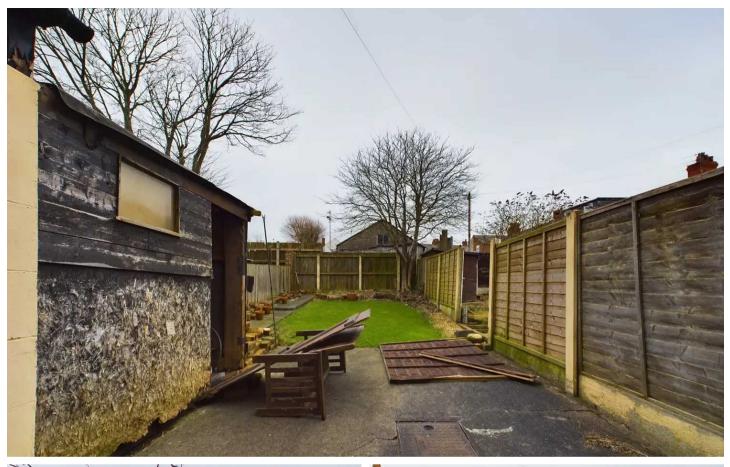

Outside, this property offers a south-facing garden to the rear, providing a peaceful retreat to enjoy on sunny days.

With its desirable location, attractive features, and investment potential, this property is a must-see for anyone seeking their first home or a lucrative opportunity.

# REAR GARDEN

South facing garden to the rear.