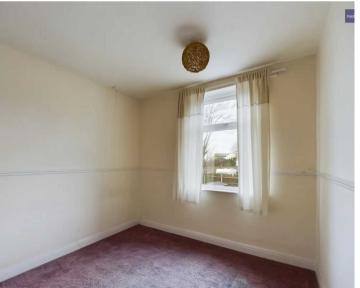

#### Bedroom 2

8' 6" x 9' 0" (2.60m x 2.74m)

UPVC double glazed window to the rear elevation.