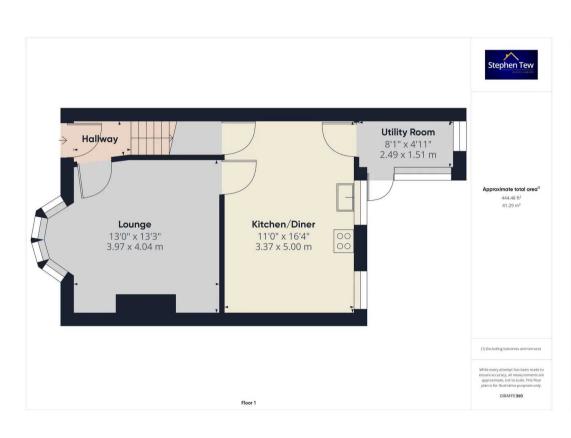

Inside, the property comprises of a lounge to the front, open plan kitchen and dining area with an additional room for use as a utility/storage room. Upstairs you will find two well-proportioned bedrooms and family bathroom.

#### **Entrance Hall**

5' 7" x 2' 9" (1.69m x 0.84m)

#### Lounge

13' 0" x 13' 3" (3.97m x 4.04m)

UPVC double glazed bay window to the front elevation, gas fire with surround, laminate flooring, storage heater.

## Kitchen/Diner

11' 1" x 16' 5" (3.37m x 5.00m)

Matching range of base and wall units with fitted worktops, stainless steel sink with draining board, storage heater and access to under stairs storage cupboard. UPVC double glazed windows to the rear elevation and door leading onto to utility room.

## **Utility Room**

8' 2" x 4' 11" (2.49m x 1.51m)

Leading off from the kitchen. Windows to the rear and side elevations, door leading onto the garden.