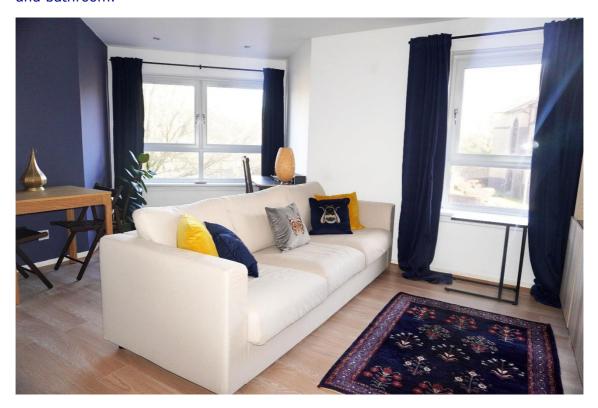

### **Description**

This onebedroom first floor executive apartment comprises the welcoming hallway with, spacious lounge with front and side facing windows, fitted kitchen, double bedroom with fitted wardrobes, and bathroom.

#### **Measurements**

Lounge 14'10" x 13'1" Bedroom 11'1" x 11'9"

Kitchen 9'4" x 6'7" Bathroom 6'1" x 6'7"

E.K. Business Park 14 Stroud Road East Kilbride G75 0YA