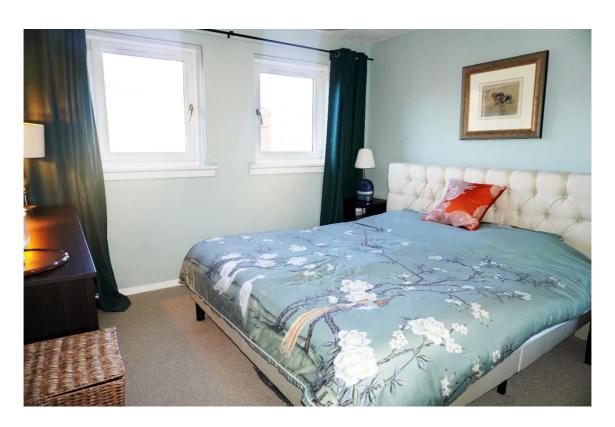

### **Description**

This onebedroom first floor executive apartment comprises the welcoming hallway with, spacious lounge with front and side facing windows, fitted kitchen, double bedroom with fitted wardrobes, and bathroom.

#### **Measurements**

Lounge 14'10" x 13'1" Bedroom 11'1" x 11'9"

Kitchen 9'4" x 6'7" Bathroom 6'1" x 6'7"

E.K. Business Park 14 Stroud Road East Kilbride G75 0YA