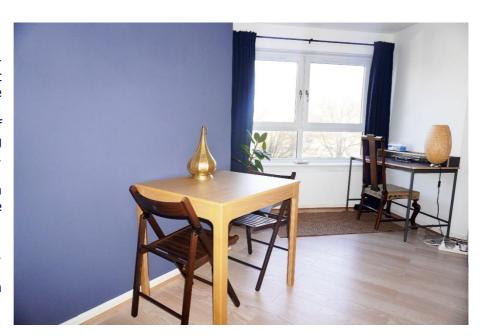

### **Description**

This onebedroom first floor executive apartment comprises the welcoming hallway with, spacious lounge with front and side facing windows, fitted kitchen, double bedroom with fitted wardrobes, and bathroom.

#### **Measurements**

Lounge 14'10" x 13'1" Bedroom 11'1" x 11'9"

Kitchen 9'4" x 6'7" Bathroom 6'1" x 6'7"

E.K. Business Park 14 Stroud Road East Kilbride G75 0YA