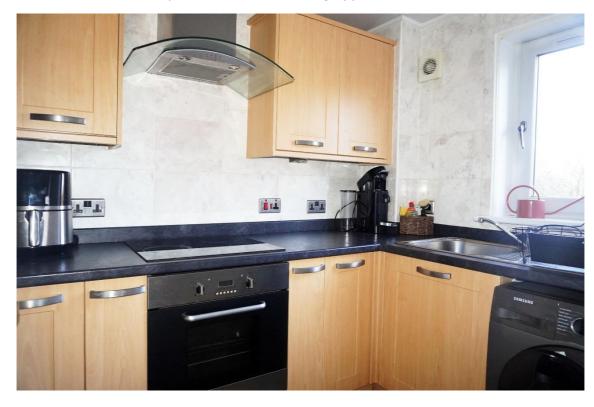

E.K. Business Park 14 Stroud Road East Kilbride G75 0YA

The fitted kitchen has beech effect cabinets and includes the integrated electric oven, ceramic hob and has space for all freestanding appliances.

#### **Measurements**

Lounge 14'10" x 13'1" Bedroom 11'1" x 11'9"

Kitchen 9'4" x 6'7" Bathroom 6'1" x 6'7"

E.K. Business Park 14 Stroud Road East Kilbride G75 0YA