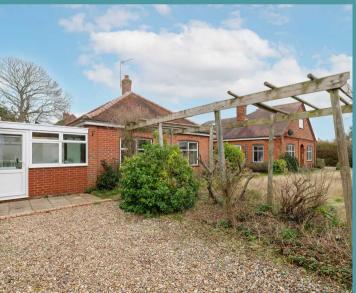

### Woodcroft Broomhill Lane

Reepham, Norwich

This exceptional property offers ample living space, featuring a charming wooden-themed kitchen/diner and a cosy sitting room ideal for relaxation. With a dedicated dining area and well-appointed bedrooms and bathrooms on both levels, it provides comfort and convenience for residents and guests. The property also includes a self-sufficient annexe with two bedrooms, a sitting room, kitchen and conservatory, offering versatility and potential rental income. Additionally, the property boasts two driveways, two garages, and ample garden space, making it perfect for families and gardening enthusiasts alike.

### LOCATION

Situated in the sought-after area of Reepham, on Broomhill Lane offering an ideal location for families with its proximity to excellent school catchment areas. Reepham itself is renowned for its desirable amenities, including local pubs, a surgery and a post office, providing residents with convenience and comfort. With reliable bus links connecting the area to neighbouring towns and cities, Woodcroft presents a well-rounded location that combines tranquility with accessibility for its residents.