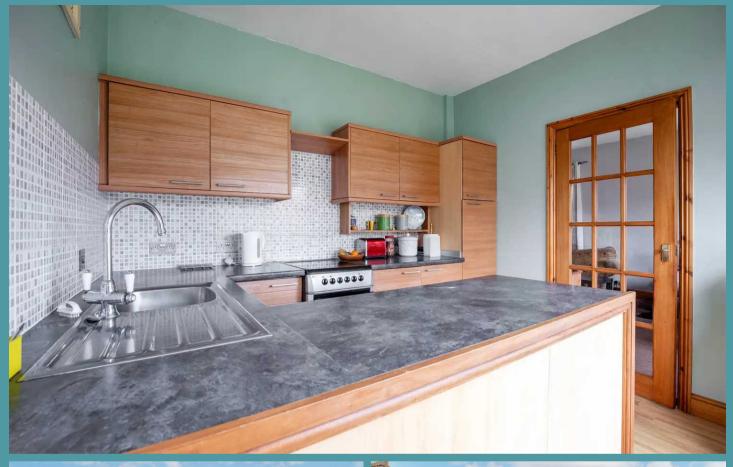

#### THE PROPERTY

Boasting ample living space, the property welcomes you with a wooden themed kitchen/diner, offering a charming ambience for those who love to cook. The sitting room provides an inviting space to relax and unwind, while a dedicated dining area ensures convenience and comfort for hosting family and friends.