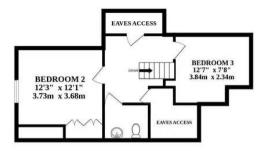

Conveniently situated on the ground floor of the main chalet, a well-appointed bedroom and bathroom provide ease of access for those who prefer single-level living. The upper floor reveals two additional bedrooms, providing ample living space for family members or guests.

#### AGENTS NOTE

GROUND FLOOR AND ANNEX 1ST FLOOR