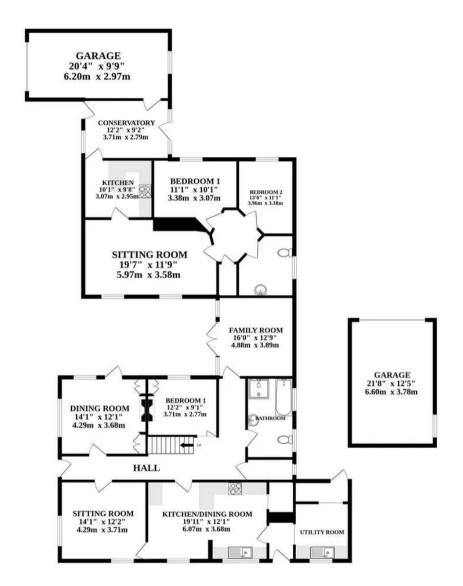

#### THE PROPERTY

Boasting ample living space, the property welcomes you with a wooden themed kitchen/diner, offering a charming ambience for those who love to cook. The sitting room provides an inviting space to relax and unwind, while a dedicated dining area ensures convenience and comfort for hosting family and friends.

Conveniently situated on the ground floor of the main chalet, a well-appointed bedroom and bathroom provide ease of access for those who prefer single-level living. The upper floor reveals two additional bedrooms, providing ample living space for family members or guests.

Seamlessly connected to the main residence, the annexe expands the possibilities of this exceptional property. Consisting of two bedrooms, a sitting room, kitchen, and conservatory, the annexe offers a separate and self-sufficient living space for extended family members or as a potential source of rental income.

The property benefits from two driveways and two garages, ensuring ample parking space for residents and visitors alike. Ample garden space fills the plot ideal for those with green thumbs, with the opportunity to cultivate your own vegatable patch and allows those with children and furry friends to enjoy the garden space.

#### AGENTS NOTE

GROUND FLOOR AND ANNEX 1ST FLOOR