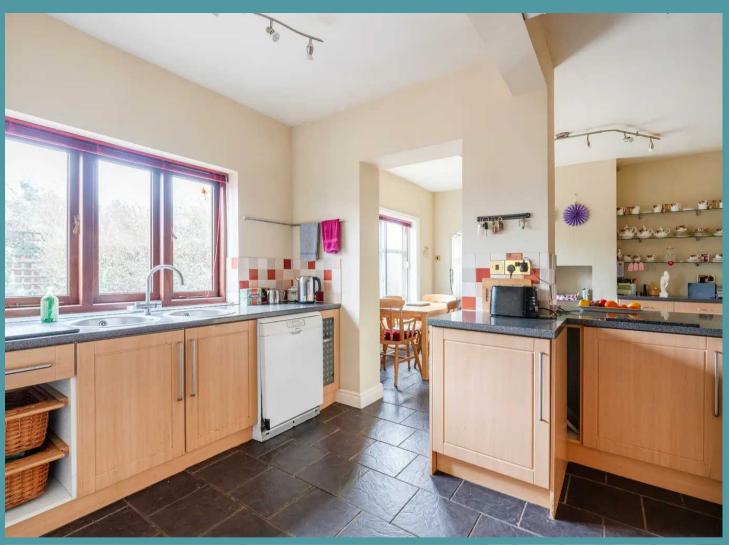

#### THE PROPERTY

Boasting ample living space, the property welcomes you with a wooden themed kitchen/diner, offering a charming ambience for those who love to cook. The sitting room provides an inviting space to relax and unwind, while a dedicated dining area ensures convenience and comfort for hosting family and friends.