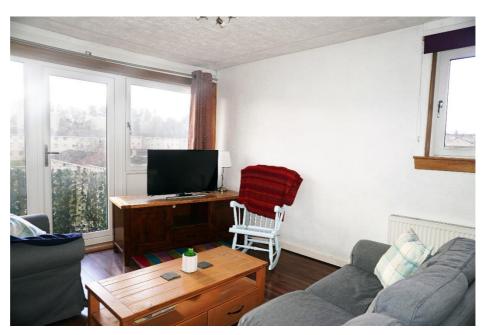

### **Description**

This twobedroom flat has been well maintained and comprises of the hallway with ample storage, lounge/ dining room leading to the sun balcony, modern wellequipped kitchen, two double bedrooms and stylish bathroom.

#### **Measurements**

Lounge/Dining 23'5" x 10'9." Bedroom 2 11'3" x 11'3"

Kitchen 10'11" x 7'7" Bathroom 6'1"x 5'10"

Bedroom 1 10'5" x 11'5"

E.K. Business Park 14 Stroud Road East Kilbride G75 0YA