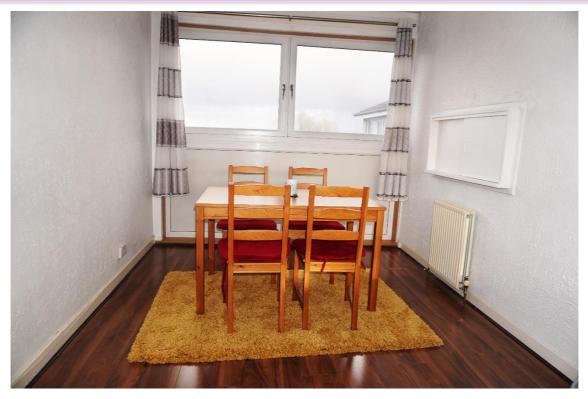

### **Description**

This twobedroom flat has been well maintained and comprises of the hallway with ample storage, lounge/ dining room leading to the sun balcony, modern wellequipped kitchen, two double bedrooms and stylish bathroom.

#### **Measurements**

Lounge/Dining 23'5" x 10'9." Bedroom 2 11'3" x 11'3"

Kitchen 10'11" x 7'7" Bathroom 6'1"x 5'10"

Bedroom 1 10'5" x 11'5"

E.K. Business Park 14 Stroud Road East Kilbride G75 0YA