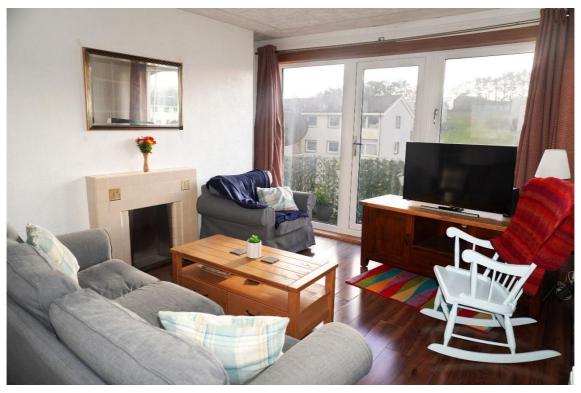

### **Description**

This twobedroom flat has been well maintained and comprises of the hallway with ample storage, lounge/ dining room leading to the sun balcony, modern wellequipped kitchen, two double bedrooms and stylish bathroom.

#### **Measurements**

Lounge/Dining 23'5" x 10'9." Bedroom 2 11'3" x 11'3"

Kitchen 10'11" x 7'7" Bathroom 6'1"x 5'10"

Bedroom 1 10'5" x 11'5"

E.K. Business Park 14 Stroud Road East Kilbride G75 0YA