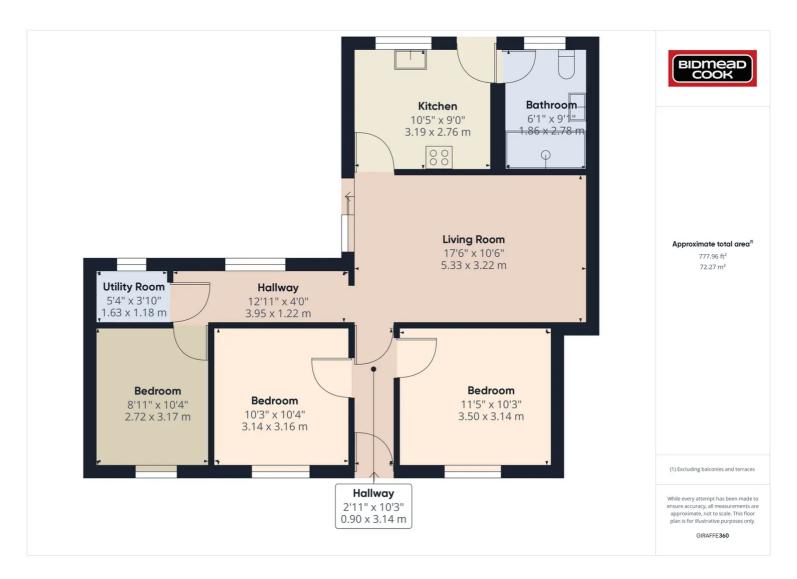

1 Bethcar Street, Ebbw Vale, Gwent, NP23 6HH Tel: 01495 302301 Email: ebbwvale@bidmeadcook.co.uk www.bidmeadcook.co.uk A detached bungalow having versatile accommodation comprising an entrance hallway, living room, kitchen, shower room and three bedrooms (bedroom three previously used as a dining room). Benefits include double glazing, a combi-gas central heating system, forecourt garden to the front and lawned garden to the rear having access to the lane behind.