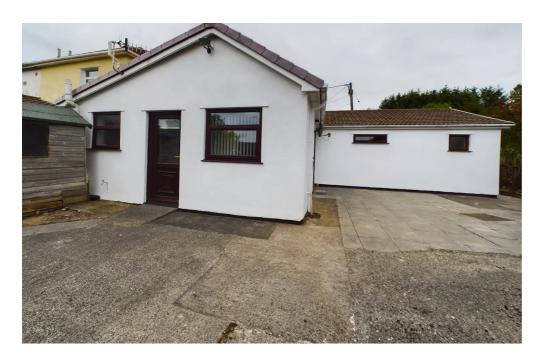

## Glen View, Harford Street, Sirhowy, NP22 4QF

Offers in the Region of - £170,000 Freehold

Detached Bungalow • Combi-Gas Boiler • Double Glazing • Surrounding Gardens • Versatile Accommodation

\*\*Open to Offers\*\* \*\*No Onward Chain\*\*

1 Bethcar Street, Ebbw Vale, Gwent, NP23 6HH Tel: 01495 302301 Email: ebbwvale@bidmeadcook.co.uk www.bidmeadcook.co.uk A detached bungalow having versatile accommodation comprising an entrance hallway, living room, kitchen, shower room and three bedrooms (bedroom three previously used as a dining room). Benefits include double glazing, a combi-gas central heating system, forecourt garden to the front and lawned garden to the rear having access to the lane behind.