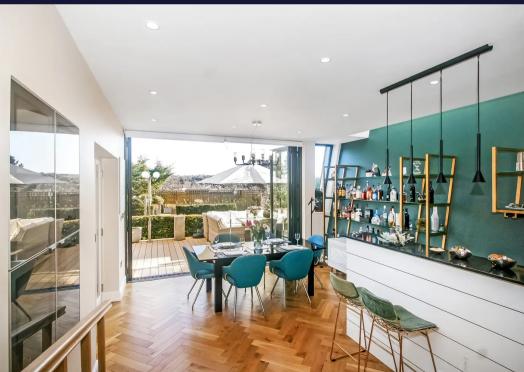

The ground floor has piped water under floor heating throughout, entrance hall with tiled floor and two storage cupboards, wet room with walk in shower, fold down seat and hand rail, plumbed for washer dryer and designed to be wheelchair accessible, bedroom four with air conditioning, herringbone engineered wood flooring, fireplace and bay window overlooking front garden, living room with fireplace and herringbone engineered wood flooring, steps and ramp to family room/bar with air conditioning, herringbone engineered wood flooring and full height glass bi-fold doors to rear decked terrace. The bar area has a fridge and sink with black quartz worktops, bi-fold doors open to the beautifully fitted kitchen/breakfast room with granite worktops, overlooking the rear garden, steps and door back to entrance hall. Council tax band F.