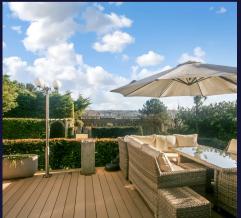

## Purley

Detached four bedroom, three bath/shower room, two/three reception room, Architect designed family residence, located within 10 minutes walk of Purley town centre and railway station. Totally refurbished in 2019 with feature zinc exterior wall as part of the modern extension. This very special house offers off street parking for 6-7 cars (including large detached garage), flooded with natural light and designed to give a holiday home feel with spectacular views to the rear, we cannot speak highly enough about this unique property, offered for sale with no onward chain.

The ground floor has piped water under floor heating throughout, entrance hall with tiled floor and two storage cupboards, wet room with walk in shower, fold down seat and hand rail, plumbed for washer dryer and designed to be wheelchair accessible, bedroom four with air conditioning, herringbone engineered wood flooring, fireplace and bay window overlooking front garden, living room with fireplace and herringbone engineered wood flooring, steps and ramp to family room/bar with air conditioning, herringbone engineered wood flooring and full height glass bi-fold doors to rear decked terrace. The bar area has a fridge and sink with black quartz worktops, bi-fold doors open to the beautifully fitted kitchen/breakfast room with granite worktops, overlooking the rear garden, steps and door back to entrance hall. Council tax band F.