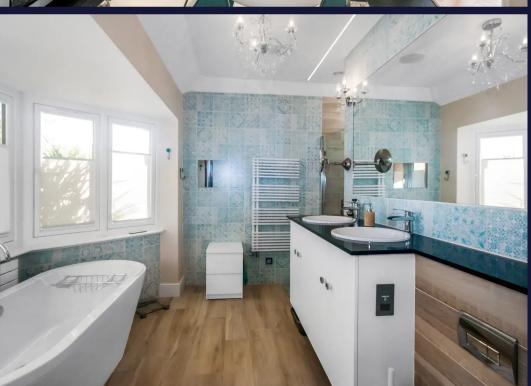

The ground floor has piped water under floor heating throughout, entrance hall with tiled floor and two storage cupboards, wet room with walk in shower, fold down seat and hand rail, plumbed for washer dryer and designed to be wheelchair accessible, bedroom four with air conditioning, herringbone engineered wood flooring, fireplace and bay window overlooking front garden, living room with fireplace and herringbone engineered wood flooring, steps and ramp to family room/bar with air conditioning, herringbone engineered wood flooring and full height glass bi-fold doors to rear decked terrace. The bar area has a fridge and sink with black quartz worktops, bi-fold doors open to the beautifully fitted kitchen/breakfast room with granite worktops, overlooking the rear garden, steps and door back to entrance hall. Council tax band F.