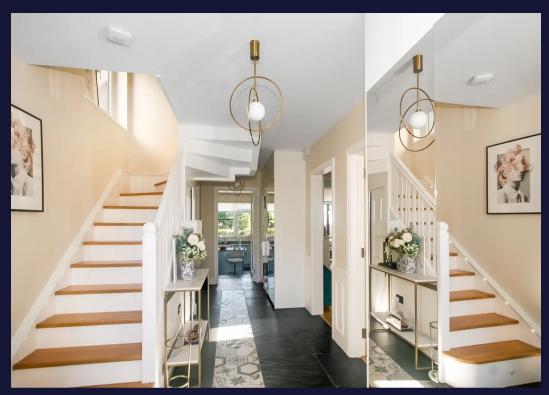

The ground floor has piped water under floor heating throughout, entrance hall with tiled floor and two storage cupboards, wet room with walk in shower, fold down seat and hand rail, plumbed for washer dryer and designed to be wheelchair accessible, bedroom four with air conditioning, herringbone engineered wood flooring, fireplace and bay window overlooking front garden, living room with fireplace and herringbone engineered wood flooring, steps and ramp to family room/bar with air conditioning, herringbone engineered wood flooring and full height glass bi-fold doors to rear decked terrace. The bar area has a fridge and sink with black quartz worktops, bi-fold doors open to the beautifully fitted kitchen/breakfast room with granite worktops, overlooking the rear garden, steps and door back to entrance hall. Council tax band F.