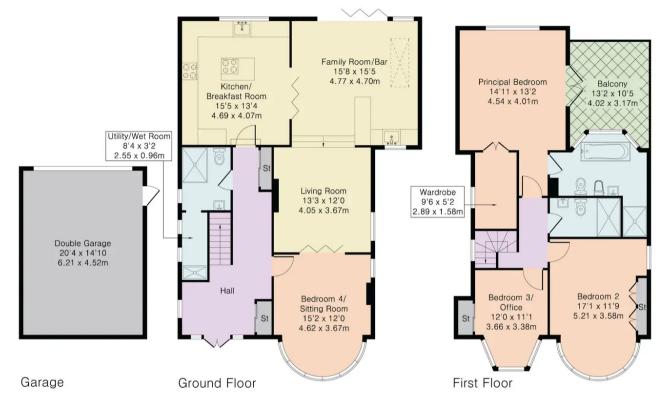

FLEXIBLE LIVING WITH GROUND FLOOR BEDROOM AND WET ROOM

EPC - D

Approximate Gross Internal Area 2111 sq ft - 196 sq m Ground Floor Area 1043 sq ft - 97 sq m First Floor Area 766 sq ft - 71 sq m Garage Area 302 sq ft - 28 sq m