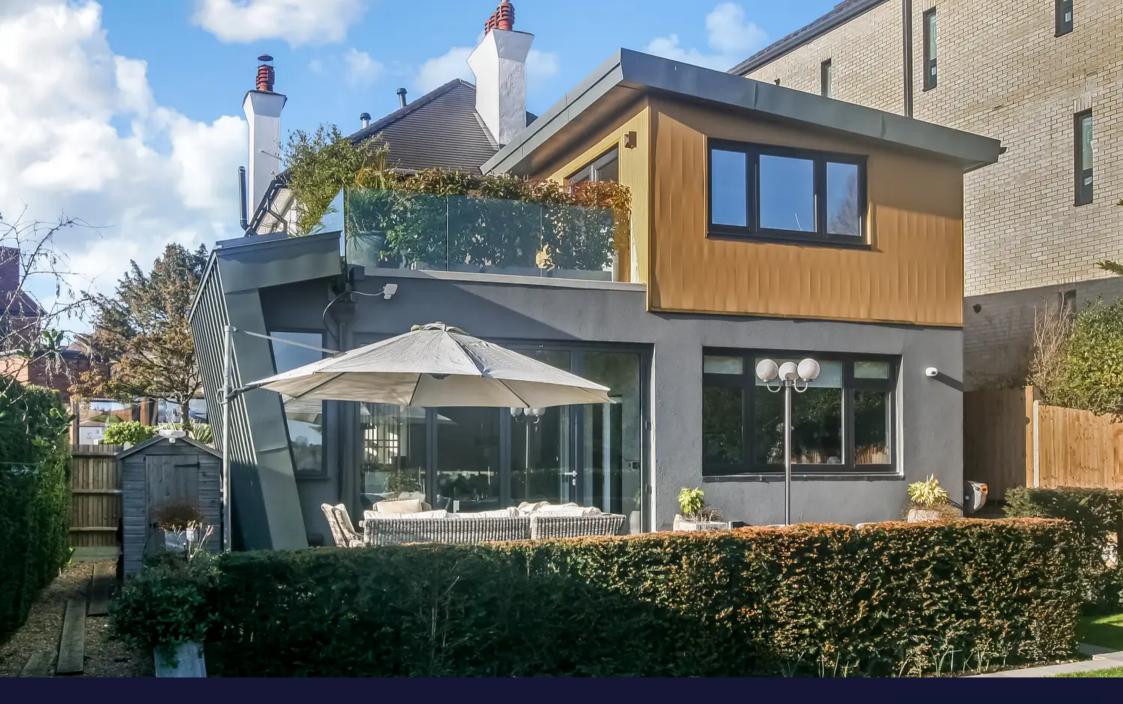

## Purley

Detached four bedroom, three bath/shower room, two/three reception room, Architect designed family residence, located within 10 minutes walk of Purley town centre and railway station. Totally refurbished in 2019 with feature zinc exterior wall as part of the modern extension. This very special house offers off street parking for 6-7 cars (including large detached garage), flooded with natural light and designed to give a holiday home feel with spectacular views to the rear, we cannot speak highly enough about this unique property, offered for sale with no onward chain.

The ground floor has piped water under floor heating throughout, entrance hall with tiled floor and two storage cupboards, wet room with walk in shower, fold down seat and hand rail, plumbed for washer dryer and designed to be wheelchair accessible, bedroom four with air conditioning, herringbone engineered wood flooring, fireplace and bay window overlooking front garden, living room with fireplace and herringbone engineered wood flooring, steps and ramp to family room/bar with air conditioning, herringbone engineered wood flooring and full height glass bi-fold doors to rear decked terrace. The bar area has a fridge and sink with black quartz worktops, bi-fold doors open to the beautifully fitted kitchen/breakfast room with granite worktops, overlooking the rear garden, steps and door back to entrance hall. Council tax band F.