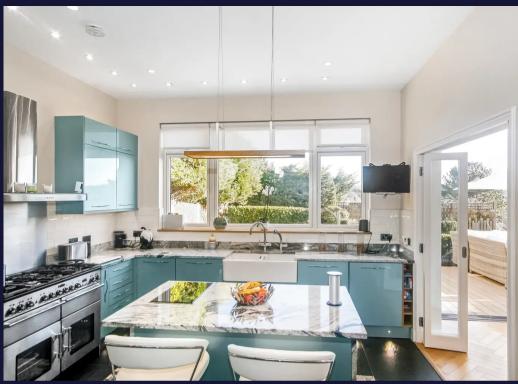

The ground floor has piped water under floor heating throughout, entrance hall with tiled floor and two storage cupboards, wet room with walk in shower, fold down seat and hand rail, plumbed for washer dryer and designed to be wheelchair accessible, bedroom four with air conditioning, herringbone engineered wood flooring, fireplace and bay window overlooking front garden, living room with fireplace and herringbone engineered wood flooring, steps and ramp to family room/bar with air conditioning, herringbone engineered wood flooring and full height glass bi-fold doors to rear decked terrace. The bar area has a fridge and sink with black quartz worktops, bi-fold doors open to the beautifully fitted kitchen/breakfast room with granite worktops, overlooking the rear garden, steps and door back to entrance hall. Council tax band F.