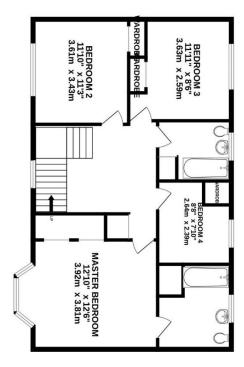

\*ENTRANCE HALL \*CLOAKROOM \*DOUBLE ASPECT LIVING ROOM \*TV/FAMILY ROOM \*STUDY \*DINING ROOM \*RE-FITTED KITCHEN/BREAKFAST ROOM \*UTILITY ROOM \*MAIN BEDROOM WITH RE-FITTED EN-SUITE SHOWER ROOM \*THREE FURTHER BEDROOMS \*RE-FITTED FAMILY BATHROOM \*ENCLOSED REAR GARDEN \*SEPARATE COURTYARD GARDEN \*DOUBLE WIDTH GARAGE \*AMPLE PARKING \*EPC RATING TBC \*COUNCIL TAX BAND G

TOTAL FLOOR AREA: 1839sq.ft. (170.8 sq.m.) approx. Whilst every attempt has been made to ensure the accuracy of the floorplan contained here, measurements of doors, windows, rooms and any other items are approximate and no responsibility is taken for any error, omission or mis-statement. This plan is for illustrative purposes only and should be used as such by any prospective purchaser. The services, systems and appliances showing and how not been tested and no guarantee as to their operability or efficiency can be given. Made with Metropix ©2024