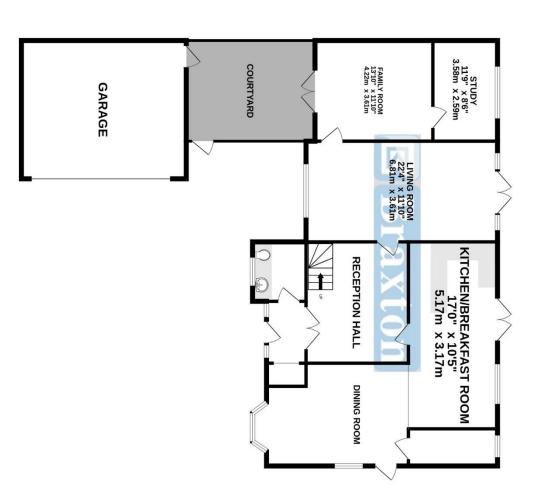

\*ENTRANCE HALL \*CLOAKROOM \*DOUBLE ASPECT LIVING ROOM \*TV/FAMILY ROOM \*STUDY \*DINING ROOM \*RE-FITTED KITCHEN/BREAKFAST ROOM \*UTILITY ROOM \*MAIN BEDROOM WITH RE-FITTED EN-SUITE SHOWER ROOM \*THREE FURTHER BEDROOMS \*RE-FITTED FAMILY BATHROOM \*ENCLOSED REAR GARDEN \*SEPARATE COURTYARD GARDEN \*DOUBLE WIDTH GARAGE \*AMPLE PARKING \*EPC RATING TBC \*COUNCIL TAX BAND G

TOTAL FLOOR AREA: 1839sq.ft. (170.8 sq.m.) approx. Whilst every attempt has been made to ensure the accuracy of the floorplan contained here, measurements of doors, windows, rooms and any other items are approximate and no responsibility is taken for any error, omission or mis-statement. This plan is for illustrative purposes only and should be used as such by any prospective purchaser. The services, systems and appliances showing and how not been tested and no guarantee as to their operability or efficiency can be given. Made with Metropix ©2024