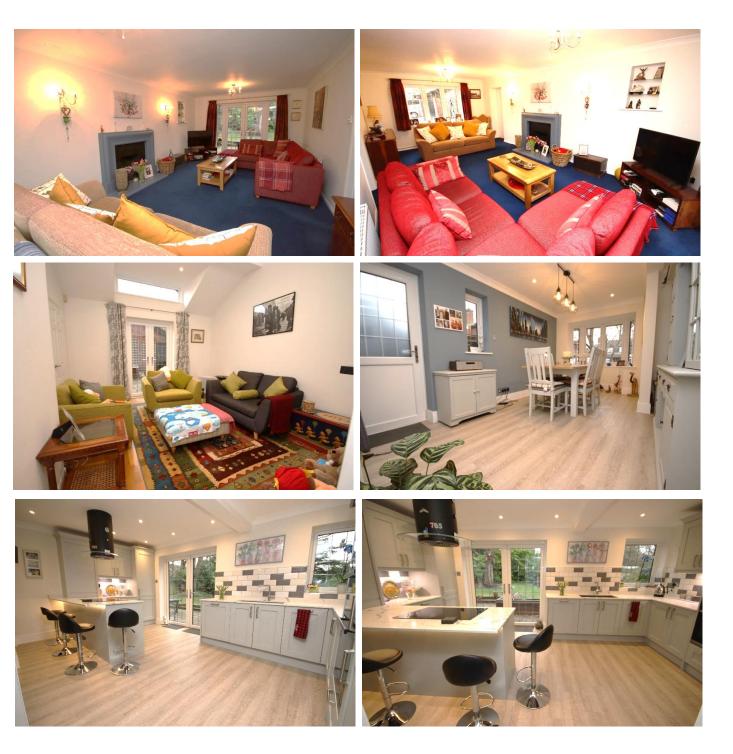

## **GUIDE PRICE £950,000 FREEHOLD**

An opportunity to acquire this delightful four bedroom detached family house occupying a cul-desac position within easy reach of Maidenhead Town Centre and within approx. one mile of the Mainline Railway Station (Paddington/Elizabeth Line). The property has been refurbished in recent years and features a stunning Kitchen/Breakfast Room opening into a generous Dining Room with three further reception rooms and a refitted en-suite shower room & family bathroom. An early viewing is recommended.

\*ENTRANCE HALL \*CLOAKROOM \*DOUBLE ASPECT LIVING ROOM \*TV/FAMILY ROOM \*STUDY \*DINING ROOM \*RE-FITTED KITCHEN/BREAKFAST ROOM \*UTILITY ROOM \*MAIN BEDROOM WITH RE-FITTED EN-SUITE SHOWER ROOM \*THREE FURTHER BEDROOMS \*RE-FITTED FAMILY BATHROOM \*ENCLOSED REAR GARDEN \*SEPARATE COURTYARD GARDEN \*DOUBLE WIDTH GARAGE \*AMPLE PARKING \*EPC RATING TBC \*COUNCIL TAX BAND G