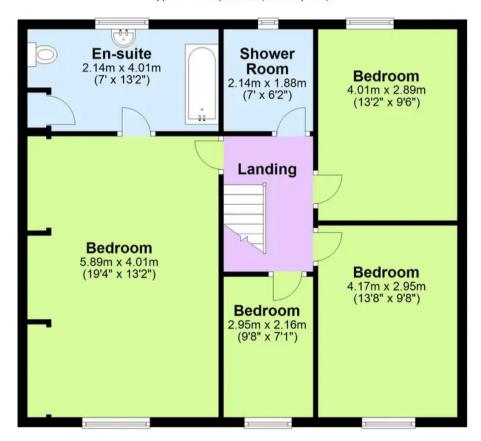

## **First Floor**

Approx. 74.5 sq. metres (802.2 sq. feet)

Total area: approx. 164.4 sq. metres (1770.0 sq. feet)