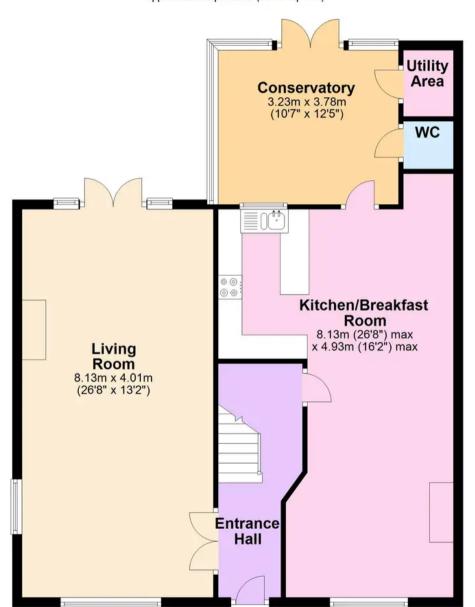

room/WC
- NO ONWARD CHAIN

#### Isaacs Road

#### Torquay

This property occupies a popular residential position, within easy reach to the local shops at Barton Hill Road, and is in close proximity to The Willows Wren Retail Park, Torbay Hospital, both grammar schools and local primary schools. Only a short drive away is Torquay seafront, town centre and deep water marina, which all offer a large array of shops, restaurants, cafes and further facilities and amenities. The ring road is also nearby, which offers great connections to Newton Abbot, Exeter and beyond.

# Absolute Sales & Lettings

Absolute Sales & Lettings Ltd, 13 Ilsham Road - TQ1 2JG 01803 214214

torquay@movewithabsolute.co.uk

movewithabsolute.co.uk/









#### **Ground Floor**

Approx. 89.9 sq. metres (967.8 sq. feet)



## **First Floor**

Approx. 74.5 sq. metres (802.2 sq. feet)



Total area: approx. 164.4 sq. metres (1770.0 sq. feet)