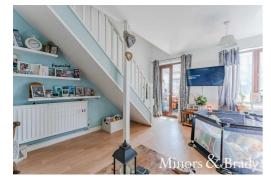

#### PYKE COURT

Step inside where you are instantly greeted by a welcoming entrance hall. Positioned at the front of the property is a kitchen, fitted with units and appliances to enhance your cooking experinece. The open plan living area is where you can showcase your comfortable furniture and dining set-up, perfect for casual gatherings with friends and family. Complimented by a conservatory, for your additional seating arrangements, allowing you to enjoy the outdoors within the comfort of your home.

Heading upstairs you will find two double bedrooms, designed to offer you relaxation and privacy. The bathroom comprises of a three piece suite, accommodating all family members and guests.

At the front of the house is a patio style front garden with shrubbery borders and gated access to the rear. The rear garden is enclosed with panelled fencing and mostly laid to lawn patio areas and shrubbery borders.