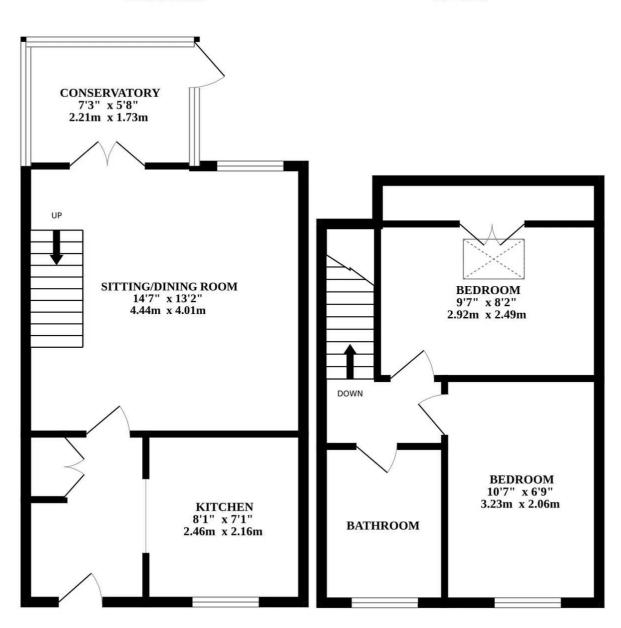

#### **AGENTS NOTES**

Minors & Brady understand this is a freehold property with gas central heating and double glazed windows throughout. Connected to mains: gas, electric, water and drainage.

GROUND FLOOR

Whilst every attempt has been made to ensure the accuracy of the floorplan contained here, measurements of doors, windows, rooms and any other items are approximate and no responsibility is taken for any erori, omission or mis-statement. This plan is for illustrative purposes only and should be used as such by any prospective purchaser. The services, systems and appliances shown have not been tested and no guarantee as to their operability or efficiency can be given. Made with Metropix ©2024