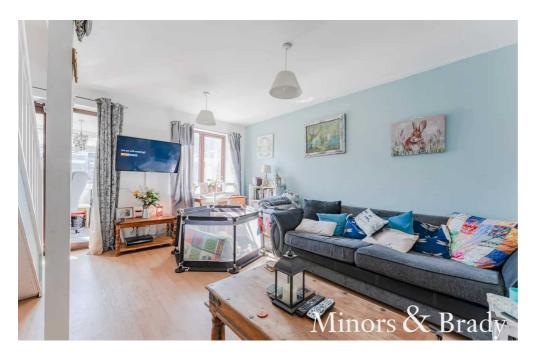

#### PYKE COURT

Step inside where you are instantly greeted by a welcoming entrance hall. Positioned at the front of the property is a kitchen, fitted with units and appliances to enhance your cooking experinece. The open plan living area is where you can showcase your comfortable furniture and dining set-up, perfect for casual gatherings with friends and family. Complimented by a conservatory, for your additional seating arrangements, allowing you to enjoy the outdoors within the comfort of your home.

Heading upstairs you will find two double bedrooms, designed to offer you relaxation and privacy. The bathroom comprises of a three piece suite, accommodating all family members and guests.

At the front of the house is a patio style front garden with shrubbery borders and gated access to the rear. The rear garden is enclosed with panelled fencing and mostly laid to lawn patio areas and shrubbery borders.