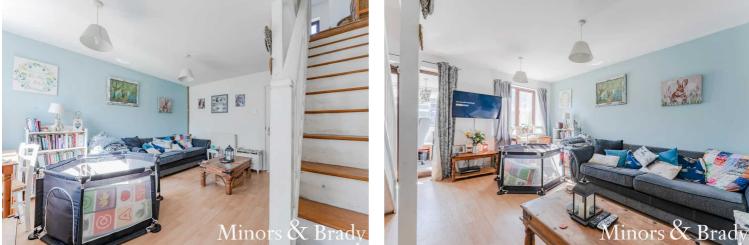

#### PYKE COURT

Step inside where you are instantly greeted by a welcoming entrance hall. Positioned at the front of the property is a kitchen, fitted with units and appliances to enhance your cooking experinece. The open plan living area is where you can showcase your comfortable furniture and dining set-up, perfect for casual gatherings with friends and family. Complimented by a conservatory, for your additional seating arrangements, allowing you to enjoy the outdoors within the comfort of your home.

Heading upstairs you will find two double bedrooms, designed to offer you relaxation and privacy. The bathroom comprises of a three piece suite, accommodating all family members and guests.

At the front of the house is a patio style front garden with shrubbery borders and gated access to the rear. The rear garden is enclosed with panelled fencing and mostly laid to lawn patio areas and shrubbery borders.