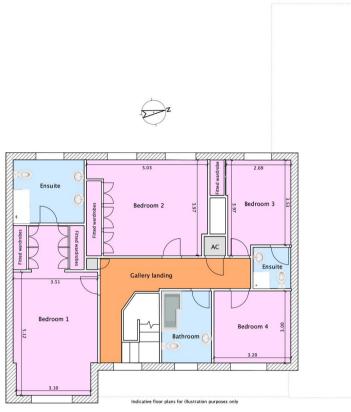

Upstairs, the principal bedroom offers a spacious dual aspect double room with a dressing area and luxurious en-suite with under-floor heating, complete with dual vanity basins, a walk-in shower, and WC. Bedroom 2 impresses with its generous proportions and range of built-in wardrobes, bedroom 3 offers an en-suite and built in wardrobes and bedroom 4 offers comfortable accommodation with ample storage. The family bathroom provides further comfort with its bath and shower.