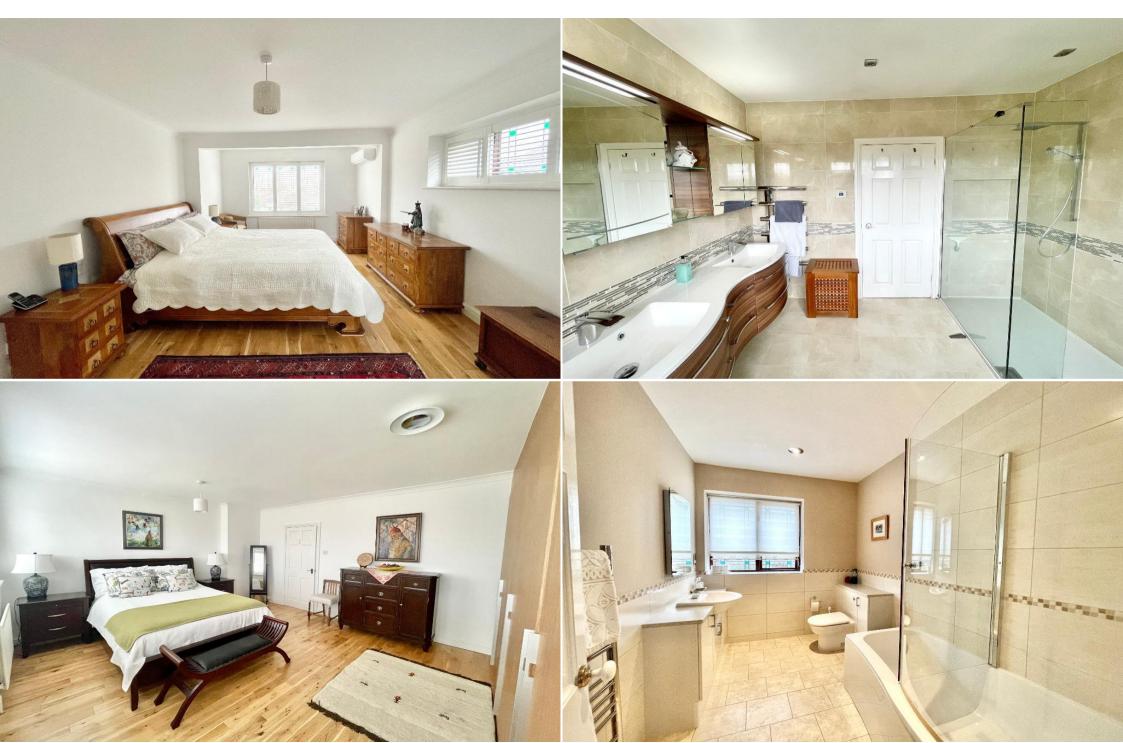

Upstairs, the principal bedroom offers a spacious dual aspect double room with a dressing area and luxurious en-suite with under-floor heating, complete with dual vanity basins, a walk-in shower, and WC. Bedroom 2 impresses with its generous proportions and range of built-in wardrobes, bedroom 3 offers an en-suite and built in wardrobes and bedroom 4 offers comfortable accommodation with ample storage. The family bathroom provides further comfort with its bath and shower.