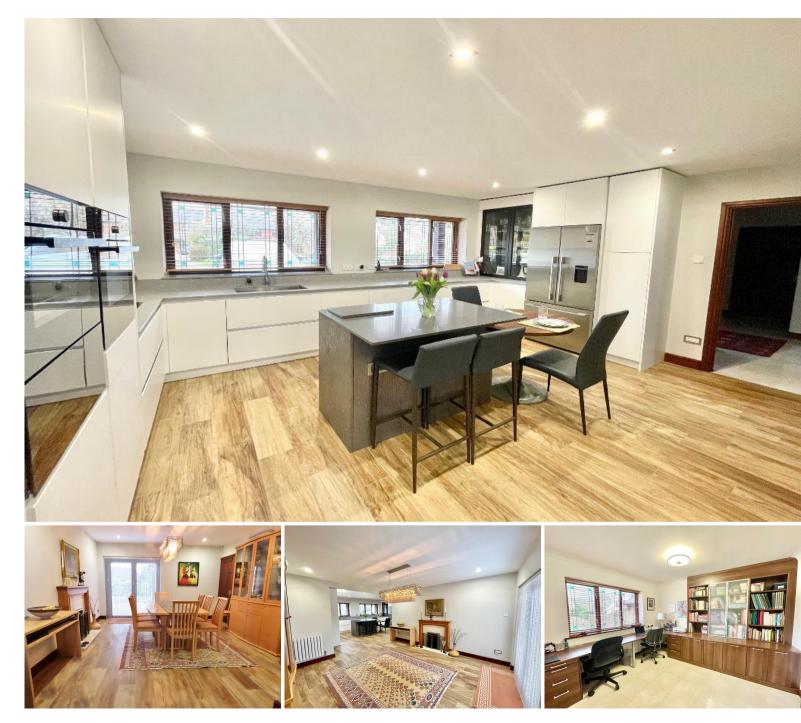

As you step through the front door, you'll be greeted by a delightful hallway, setting the tone for the elegance that awaits within. The lounge, boasting a charming inglenook fireplace, is a perfect blend of comfort and sophistication, with an adjacent snug/bridge room offering a cozy retreat. A separate study/home office provides a quiet space for work or relaxation.

The heart of the home lies in the high-quality kitchen, featuring a central island and breakfast table, seamlessly flowing into the dining room; a haven for culinary delights and entertaining. A utility room and downstairs cloakroom add practicality and convenience to everyday living.