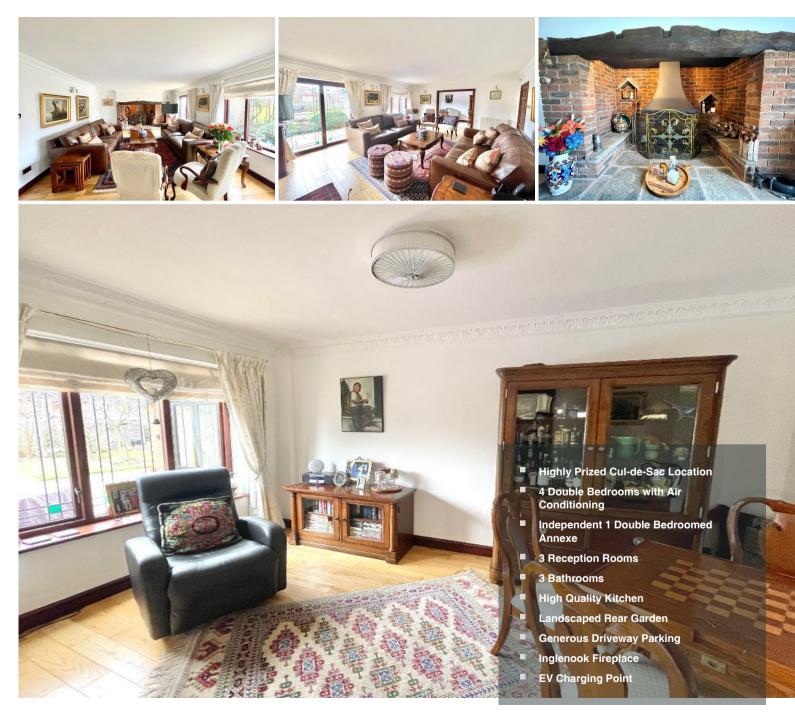

### Description

Welcome to an exceptional opportunity in one of Stratford's most prestigious locations, with an easy walk into town and to the world-class theatres. This stunning 4-bedroom executive detached property, complete with an independent one-bedroom annexe, epitomizes quality living.

As you step through the front door, you'll be greeted by a delightful hallway, setting the tone for the elegance that awaits within. The lounge, boasting a charming inglenook fireplace, is a perfect blend of comfort and sophistication, with an adjacent snug/bridge room offering a cozy retreat. A separate study/home office provides a quiet space for work or relaxation.

Outside, the beautifully landscaped rear garden beckons with mature planting, fruit trees, attractive patio areas, and a garden shed. Gated access leads to the front, where a generously sized block-paved driveway and an EV charging point await. The driveway can accommodate 5 or more cars and a generously sized garage connect directly with the house via the utility room.