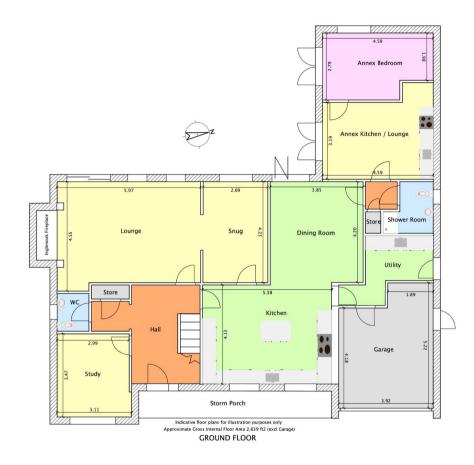

As you step through the front door, you'll be greeted by a delightful hallway, setting the tone for the elegance that awaits within. The lounge, boasting a charming inglenook fireplace, is a perfect blend of comfort and sophistication, with an adjacent snug/bridge room offering a cozy retreat. A separate study/home office provides a quiet space for work or relaxation.

The heart of the home lies in the high-quality kitchen, featuring a central island and breakfast table, seamlessly flowing into the dining room; a haven for culinary delights and entertaining. A utility room and downstairs cloakroom add practicality and convenience to everyday living.

The annexe, accessed discreetly from the dining room, presents independent living quarters,

### **‡** Kennedys

comprising an open-plan lounge and kitchen/diner, a double bedroom, a wellappointed shower room and a pantry. The annexe has its own separate entrance for privacy and can be accessed from the driveway via a gate and secured pathway. This can offer an opportunity for a private office or private letting.