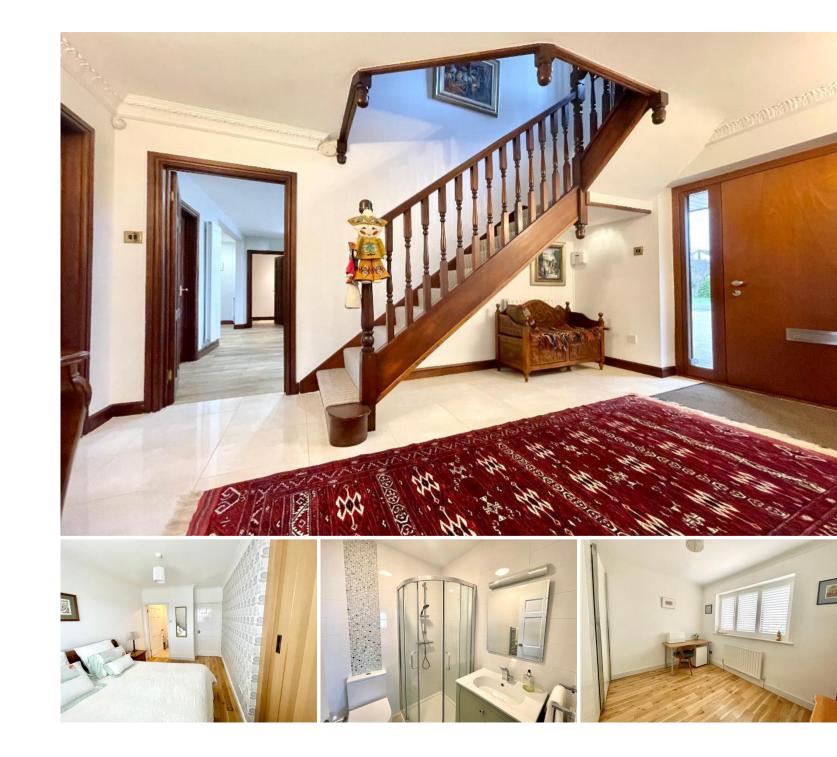

As you step through the front door, you'll be greeted by a delightful hallway, setting the tone for the elegance that awaits within. The lounge, boasting a charming inglenook fireplace, is a perfect blend of comfort and sophistication, with an adjacent snug/bridge room offering a cozy retreat. A separate study/home office provides a quiet space for work or relaxation.

Upstairs, the principal bedroom offers a spacious dual aspect double room with a dressing area and luxurious en-suite with under-floor heating, complete with dual vanity basins, a walk-in shower, and WC. Bedroom 2 impresses with its generous proportions and range of built-in wardrobes, bedroom 3 offers an en-suite and built in wardrobes and bedroom 4 offers comfortable accommodation with ample storage. The family bathroom provides further comfort with its bath and shower.