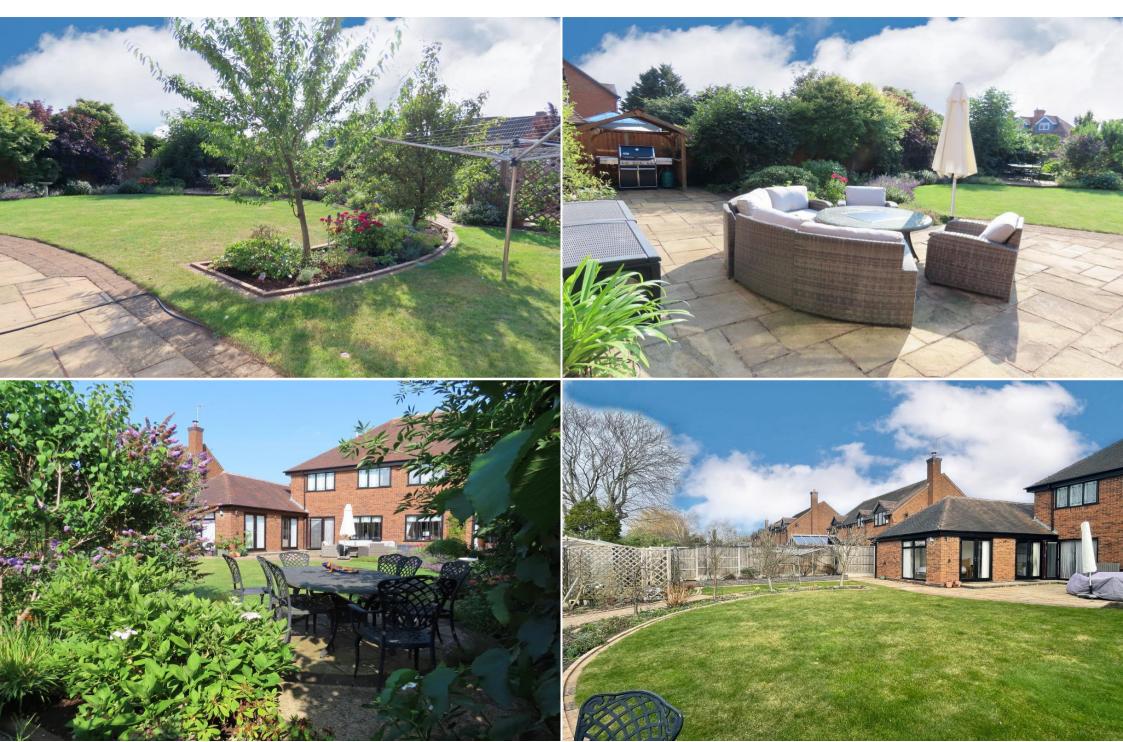

Outside, the beautifully landscaped rear garden beckons with mature planting, fruit trees, attractive patio areas, and a garden shed. Gated access leads to the front, where a generously sized block-paved driveway and an EV charging point await. The driveway can accommodate 5 or more cars and a generously sized garage connect directly with the house via the utility room.