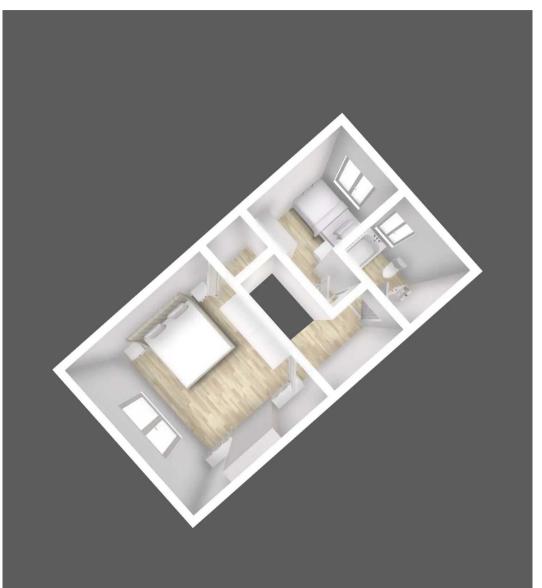

#### Bedroom One

13' 1" x 14' 1" (4.00m x 4.30m)

#### Bedroom Two

9' 6" x 10' 2" (2.90m x 3.10m)

#### Bathroom

6' 11" x 7' 7" (2.10m x 2.30m)