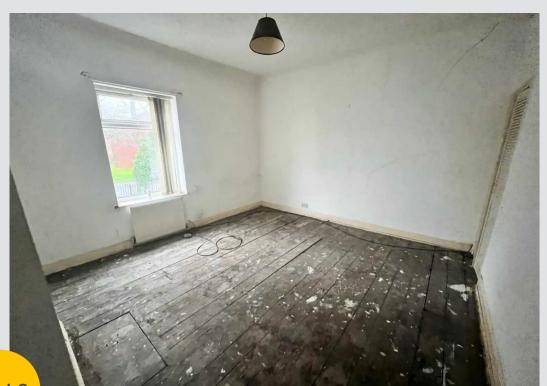

#### Bedroom One

13' 1" x 14' 1" (4.00m x 4.30m)

#### Bedroom Two

9' 6" x 10' 2" (2.90m x 3.10m)