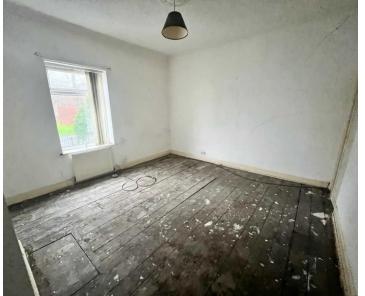

#### Bedroom One

13' 1" x 14' 1" (4.00m x 4.30m)

#### Bedroom Two

9' 6" x 10' 2" (2.90m x 3.10m)