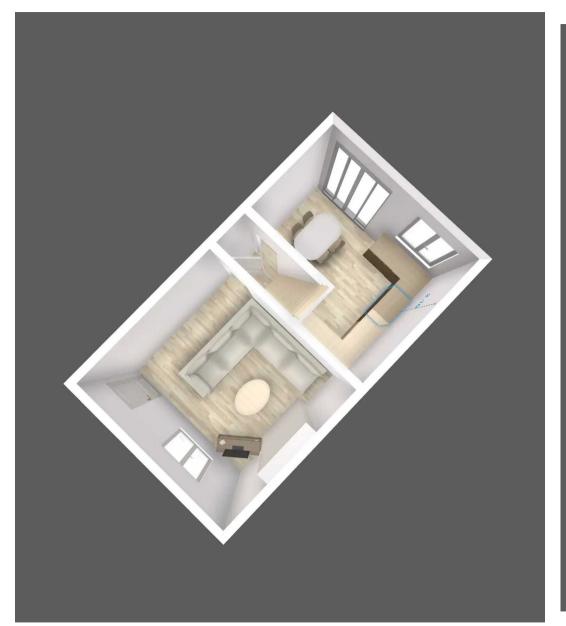

### Lounge

13' 1" x 14' 1" (4.00m x 4.30m)

## Kitchen Dining Room

12' 6" x 14' 1" (3.80m x 4.30m)