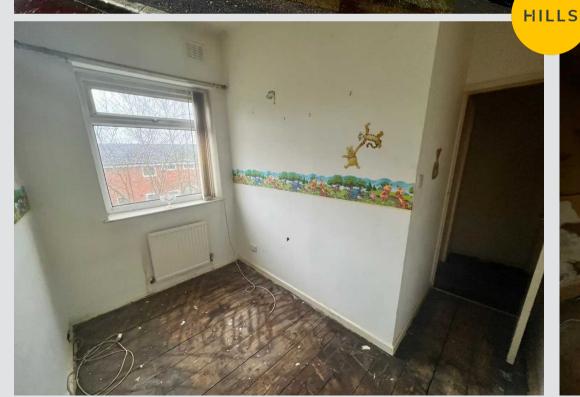

#### Bedroom One

13' 1" x 14' 1" (4.00m x 4.30m)

#### Bedroom Two

9' 6" x 10' 2" (2.90m x 3.10m)