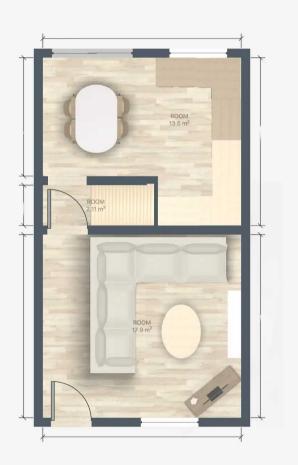

### Lounge

13' 1" x 14' 1" (4.00m x 4.30m)

## Kitchen Dining Room

12' 6" x 14' 1" (3.80m x 4.30m)