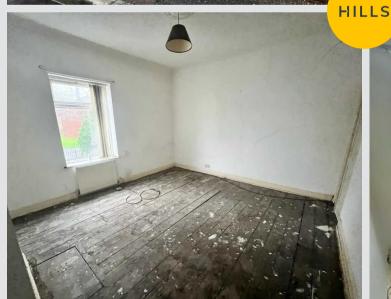

#### Bedroom One

13' 1" x 14' 1" (4.00m x 4.30m)

#### Bedroom Two

9' 6" x 10' 2" (2.90m x 3.10m)