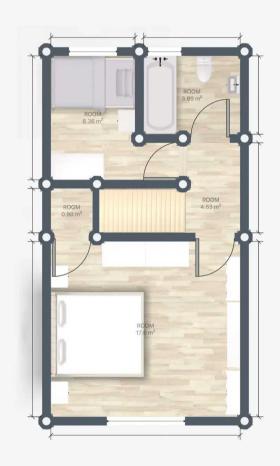

### Lounge

13' 1" x 14' 1" (4.00m x 4.30m)

## Kitchen Dining Room

12' 6" x 14' 1" (3.80m x 4.30m)

#### Bedroom One

13' 1" x 14' 1" (4.00m x 4.30m)

#### Bedroom Two

9' 6" x 10' 2" (2.90m x 3.10m)

#### Bathroom

6' 11" x 7' 7" (2.10m x 2.30m)