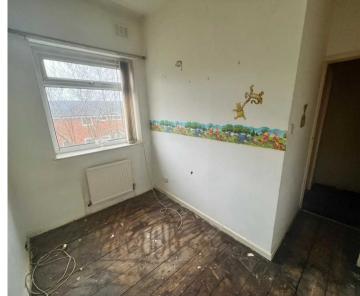

#### Bedroom One

13' 1" x 14' 1" (4.00m x 4.30m)

#### Bedroom Two

9' 6" x 10' 2" (2.90m x 3.10m)