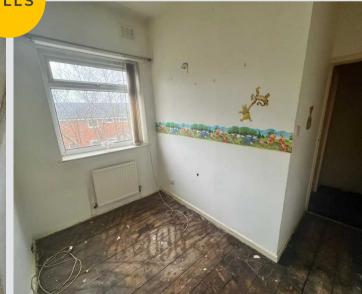

#### Bedroom One

13' 1" x 14' 1" (4.00m x 4.30m)

#### Bedroom Two

9' 6" x 10' 2" (2.90m x 3.10m)