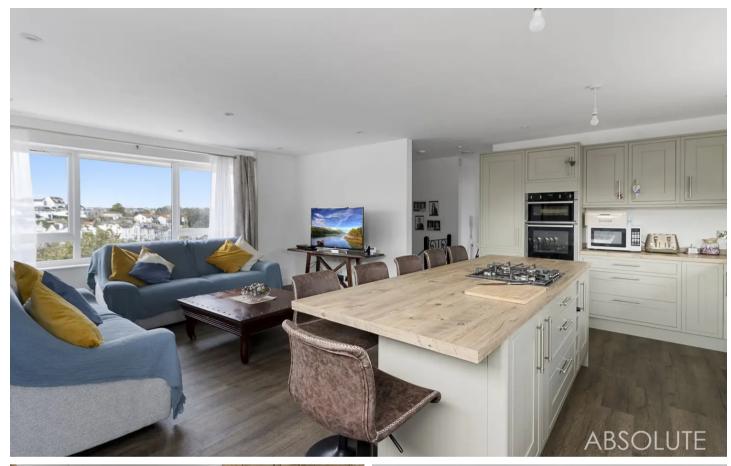

Council Tax band: E

Tenure: Freehold

EPC Energy Efficiency Rating: D

- Four double bedrooms
- Easy to maintain, fully enclosed wrap around garden.
- Near Brixham town centre, local shops, schools and beaches
- Garage space for 1 car
- Beautiful views of Brixham
- Detached property
- Driveway parking
- Recently renovated
- Open plan kitchen/diner