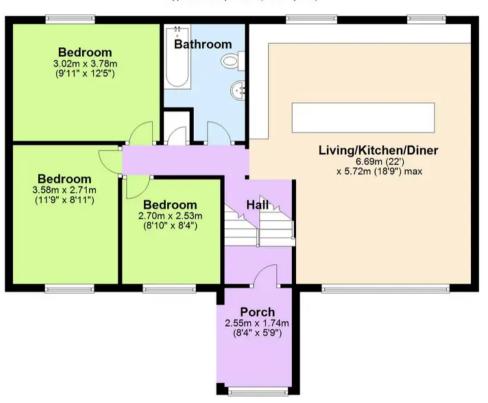

## **Lowest Ground Floor**

Approx. 79.0 sq. metres (850.0 sq. feet)

## **Ground Floor**

Approx. 83.6 sq. metres (899.7 sq. feet)