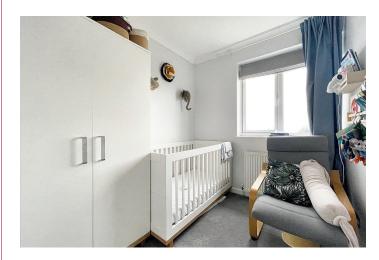

The first floor is access via a glass balustrade staircase which opens to the galleried landing, the three bedrooms are all good size rooms with bedroom one benefiting from a built in wardrobe, the bathroom is complete with its modern white suite that comprises of a panelled bath, vanity unit with wash basin and low level wc.