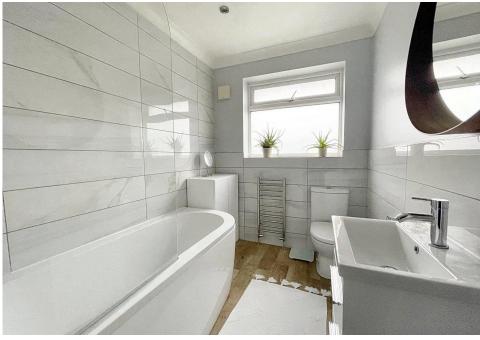

The first floor is access via a glass balustrade staircase which opens to the galleried landing, the three bedrooms are all good size rooms with bedroom one benefiting from a built in wardrobe, the bathroom is complete with its modern white suite that comprises of a panelled bath, vanity unit with wash basin and low level wc.

BEDROOM 2 11'1" x 9'5" (3.37m x 2.87m)

**SOUTH FACING BEDROOM 3** 7'10" x 6'8" (2.38m x 2.03m)

BATHROOM/WC 7'8" x 6'1" (2.33m x 1.85m)

FRONT GARDEN
REAR GARDEN

Council tax band: C