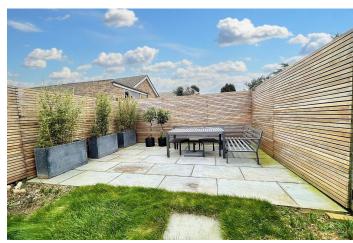

Outside: the front garden is block paved and provides off road parking, the rear garden is well landscaped and offers two good size patios and a lawn area.

The accommodation with approximate room measurements comprises: