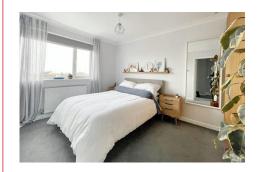

The first floor is access via a glass balustrade staircase which opens to the galleried landing, the three bedrooms are all good size rooms with bedroom one benefiting from a built in wardrobe, the bathroom is complete with its modern white suite that comprises of a panelled bath, vanity unit with wash basin and low level wc.

ENTRANCE HALL 3'5" x 2'11" (1.04m x 0.88m)

**SOUTH FACING LOUNGE 16' x 15'1" (4.87m x 4.59m)** 

KITCHEN/BREAKFAST ROOM 15'11" x 10'11" (4.85m x 3.32m)

FIRST FLOOR LANDING

**SOUTH FACING BEDROOM 1 11'4" x 8'11" (3.45m x 2.71m)** 

BEDROOM 2 11'1" x 9'5" (3.37m x 2.87m)

**SOUTH FACING BEDROOM 3** 7'10" x 6'8" (2.38m x 2.03m)

BATHROOM/WC 7'8" x 6'1" (2.33m x 1.85m)

FRONT GARDEN
REAR GARDEN

Council tax band: C