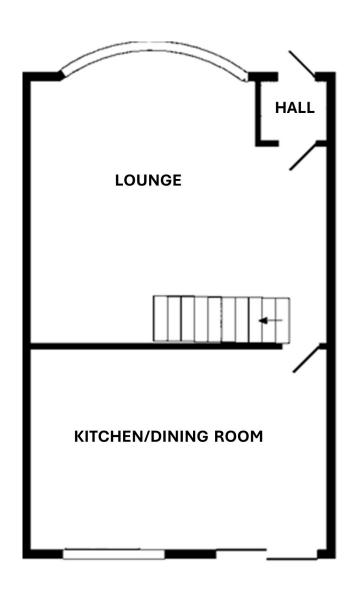

Any floor plans shown are for identification purposes only and are not to scale

Directors: Paul Carruthers Stephen Luck

233a South Coast Road, Peacehaven. BN10 8LD Tel: **01273 585001** e:peacehaven@carruthersandluck.co.uk

Outside: the front garden is block paved and provides off road parking, the rear garden is well landscaped and offers two good size patios and a lawn area.

The accommodation with approximate room measurements comprises:

ENTRANCE HALL 3'5" x 2'11" (1.04m x 0.88m)

**SOUTH FACING LOUNGE 16' x 15'1" (4.87m x 4.59m)** 

KITCHEN/BREAKFAST ROOM 15'11" x 10'11" (4.85m x 3.32m)

FIRST FLOOR LANDING

**SOUTH FACING BEDROOM 1 11'4" x 8'11" (3.45m x 2.71m)** 