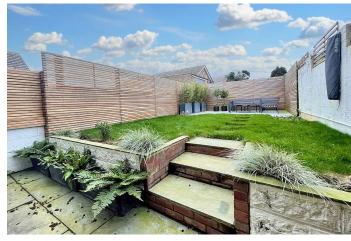

Outside: the front garden is block paved and provides off road parking, the rear garden is well landscaped and offers two good size patios and a lawn area.

The accommodation with approximate room measurements comprises: