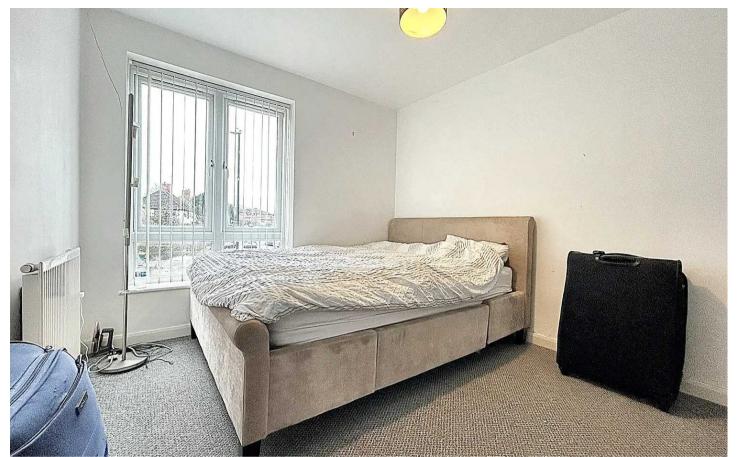

EPC Energy Efficiency Rating: B

EPC Environmental Impact Rating: B

- Ideal first time buyer or investment opportunity
- First floor two bedroom apartment
- Bathroom
- Open plan living room and kitchen with built in oven and hob
- Parking for one vehicle
- 106 years unexpired. Service charge of £1,196.26 pa and current ground rent of £306.39pa

## **Ground Floor** Approx. 49.2 sq. metres (529.4 sq. feet) Bedroom 2.86m x 3.50m (9'5" x 11'6") Hall Bathroom 1.89m x 1.73m (6'2" x 5'8") Cupboard Bedroom 2.12m x 3.50m (6'11" x 11'6") Kitchen/Dining Room 5.81m x 6.95m (19'1" x 22'10")