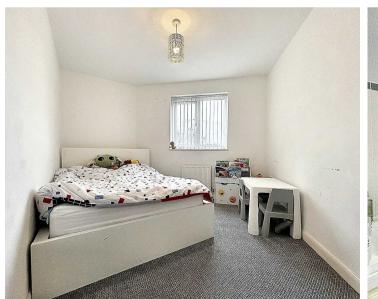

EPC Energy Efficiency Rating: B

EPC Environmental Impact Rating: B

- Ideal first time buyer or investment opportunity
- First floor two bedroom apartment
- Bathroom
- Open plan living room and kitchen with built in oven and hob
- Parking for one vehicle
- 106 years unexpired. Service charge of £1,196.26 pa and current ground rent of £306.39pa

## **Ground Floor** Approx. 49.2 sq. metres (529.4 sq. feet) Bedroom 2.86m x 3.50m (9'5" x 11'6") Hall Bathroom 1.89m x 1.73m (6'2" x 5'8") Cupboard Bedroom 2.12m x 3.50m (6'11" x 11'6") Kitchen/Dining Room 5.81m x 6.95m (19'1" x 22'10")