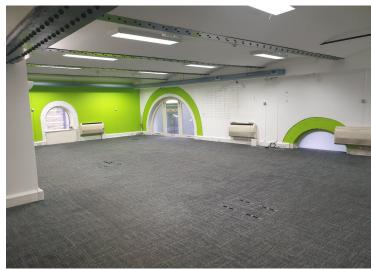

#### **Amenities**

- Prime Corner Freehold Office/Showroom accommodation
- Self Contained with two entrances
- 4,266 sqft over Lower Ground, Ground and First Floors
- Raised Floors
- Attractive Ground Rent invetsment, with ground rents doubling to £10,000 per annum in June 2024

The commercial element requires a comprehensive refurbishment and benefits form excellent floor to ceiling heights.

The 18 residential flats are sold off on 999 year leases from 1999 and are accessed via a separate entrance on Pear Tree Court.