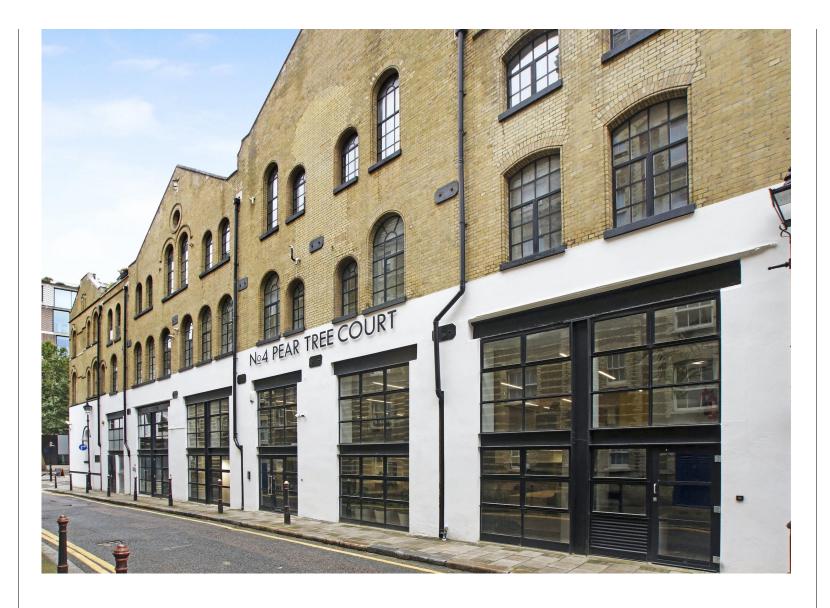

#### **Description**

A prime, self contained Freehold in central Farringdon, 250 meters from Farringdon Station.

Corner building fronting Farringdon Road and Pear Tree Court. The commercial element is self contained with two entrances on Farringdon Road, meaning the three floors can be occupied on a floor by floor basis.

The commercial element requires a comprehensive refurbishment and benefits form excellent floor to ceiling heights.

The 18 residential flats are sold off on 999 year leases from 1999 and are accessed via a separate entrance on Pear Tree Court.