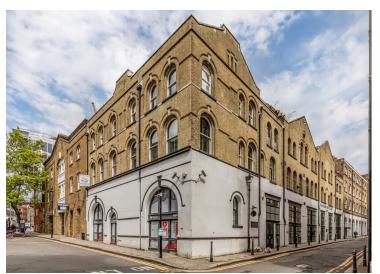

#### **Description**

A prime, self contained Freehold in central Farringdon, 250 meters from Farringdon Station.

Corner building fronting Farringdon Road and Pear Tree Court. The commercial element is self contained with two entrances on Farringdon Road, meaning the three floors can be occupied on a floor by floor basis.

The commercial element requires a comprehensive refurbishment and benefits form excellent floor to ceiling heights.

The 18 residential flats are sold off on 999 year leases from 1999 and are accessed via a separate entrance on Pear Tree Court.