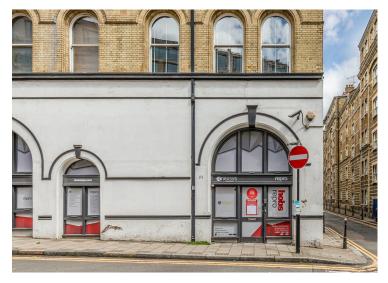

#### Location

58 Farringdon Road is situated in a prime Farringdon location, 250 metres from Farringdon Station's Turnmill entrance providing access to the new Elizabeth Line (Crossrail), Thameslink and London Underground network.

#### **Description**

A prime, self contained Freehold in central Farringdon, 250 meters from Farringdon Station.

Corner building fronting Farringdon Road and Pear Tree Court. The commercial element is self contained with two entrances on Farringdon Road, meaning the three floors can be occupied on a floor by floor basis.