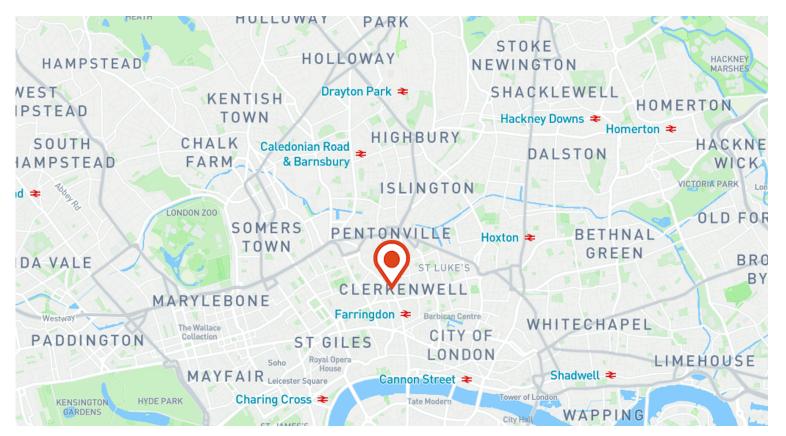

#### Location

58 Farringdon Road is situated in a prime Farringdon location, 250 metres from Farringdon Station's Turnmill entrance providing access to the new Elizabeth Line (Crossrail), Thameslink and London Underground network.

Crossrail: Tottenham Court Road (2 mins), Bond Street (4 mins), Paddington (8 mins), Heathrow Airport (31 mins).

Both Leather Lane and Exmouth Street Markets are within a 5 minute walk offering an array of street vendors, bars, cafes and restaurants.