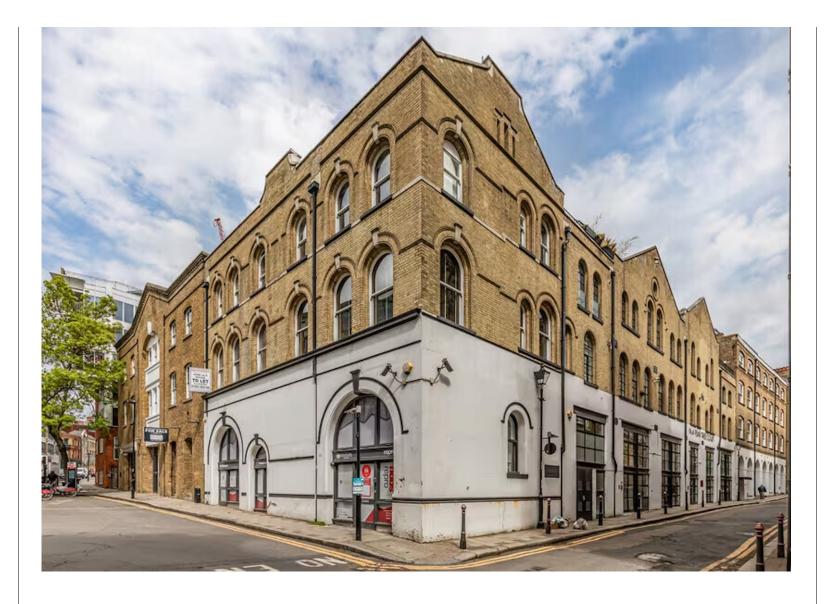

#### **Description**

A prime, self contained Freehold in central Farringdon, 250 meters from Farringdon Station.

Corner building fronting Farringdon Road and Pear Tree Court. The commercial element is self contained with two entrances on Farringdon Road, meaning the three floors can be occupied on a floor by floor basis.