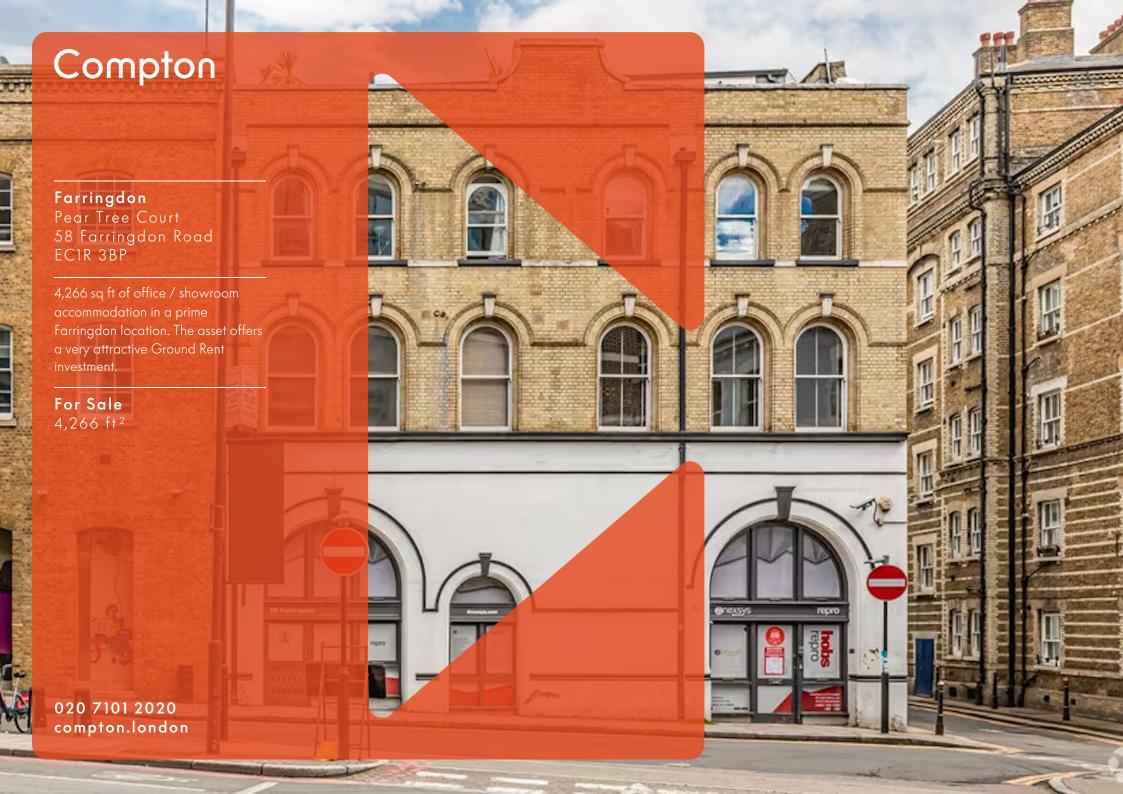

### Farringdon

Pear Tree Court 58 Farringdon Road ECIR 3BP

4,266 sq ft of office / showroom accommodation in a prime Farringdon location. The asset offers a very attractive Ground Rent investment.

## **For Sale** 4.266 ft<sup>2</sup>