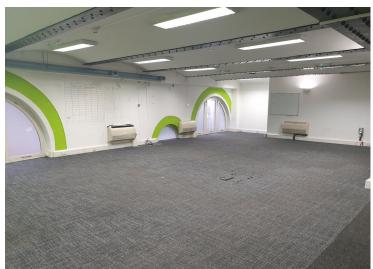

#### **Amenities**

- Prime Corner Freehold Office/Showroom accommodation
- Self Contained with two entrances
- 4,266 sqft over Lower Ground, Ground and First Floors
- Raised Floors
- Attractive Ground Rent invetsment, with ground rents doubling to £10,000 per annum in June 2024

The commercial element requires a comprehensive refurbishment and benefits form excellent floor to ceiling heights.

The 18 residential flats are sold off on 999 year leases from 1999 and are accessed via a separate entrance on Pear Tree Court.