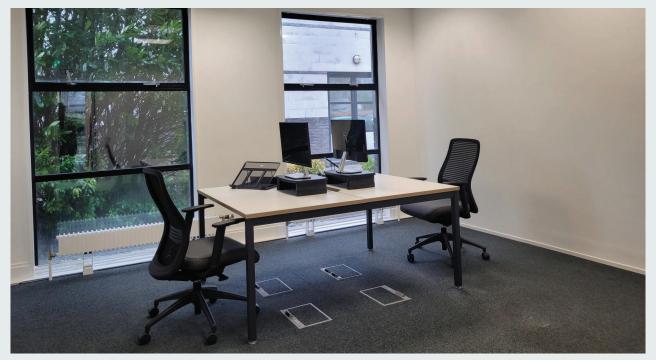

#### **DESCRIPTION:**

The subjects comprise a range of office suites which benifit from teh following features:-

- Raised access floors
- Naised access floors
  Suspended ceilings incorporating modern lighting
  Gas fired central heating
  Shared kitchen facilities
  Dedicated car parking