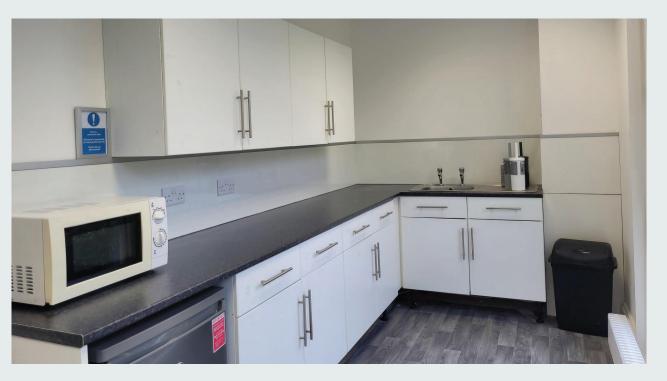

#### **DESCRIPTION:**

The subjects comprise a range of office suites which benifit from teh following features:-

- Raised access floors
- Naised access floors
  Suspended ceilings incorporating modern lighting
  Gas fired central heating
  Shared kitchen facilities
  Dedicated car parking