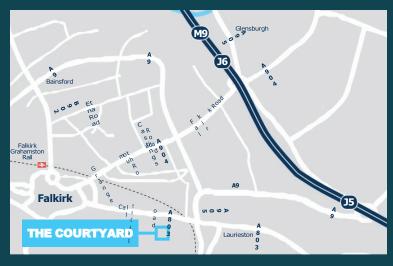

#### **LOCATION:**

The Courtyard is situated within the attractive landscaped surrounds of Callendar Business Park. The business park is located approximately 1 mile east of Falkirk town centre and benefits from excellent communication links. The property is easily accessed from junctions 5 & 6 of the M9 motorway, providing direct links to Edinburgh in the East and Glasgow in the west.

The location of the subjects is shown on the appended plan.