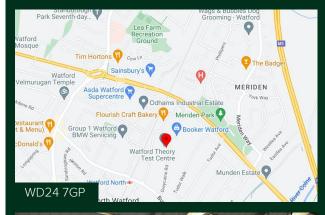

#### Location

The Greycaine Trading Estate is located approx. 1¾ miles north of Watford Junction main line railway station (Euston and to the North).

Junction 5 of the M1 is  $1\frac{1}{2}$  miles distant and the North Western Avenue (A41 Watford bypass)  $\frac{3}{4}$  mile with Junctions 19, 20 and 21 of the M25 within 3 miles.

Railway access is available at North Watford Station a short walk away. This provides a connection between Watford Junction (from there to Euston in 16 minutes) and St. Albans.

Nearby occupiers include Booker Cash & Carry, Décor Tiles, HCF Partnership, Herts Traffic Management, National Tyres and Gap Tool Hire.