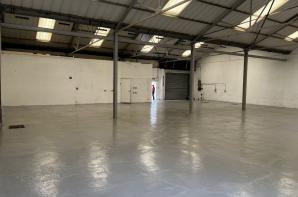

## Description

Comprising a self-contained single storey terrace industrial / storage unit amounting to 4,250ft<sup>2</sup> (GIA) of steel frame construction with brick and metal clad elevations set beneath a clad roof.

There is goods access via a full height loading door fronting Greycaine Road and the property has the benefit of LED lighting, three phase power and WC's.