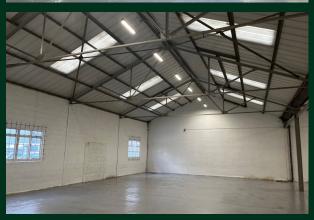

## Description

Comprising a self-contained single storey terrace industrial / storage unit amounting to 4,250ft<sup>2</sup> (GIA) of steel frame construction with brick and metal clad elevations set beneath a clad roof.

There is goods access via a full height loading door fronting Greycaine Road and the property has the benefit of LED lighting, three phase power and WC's.