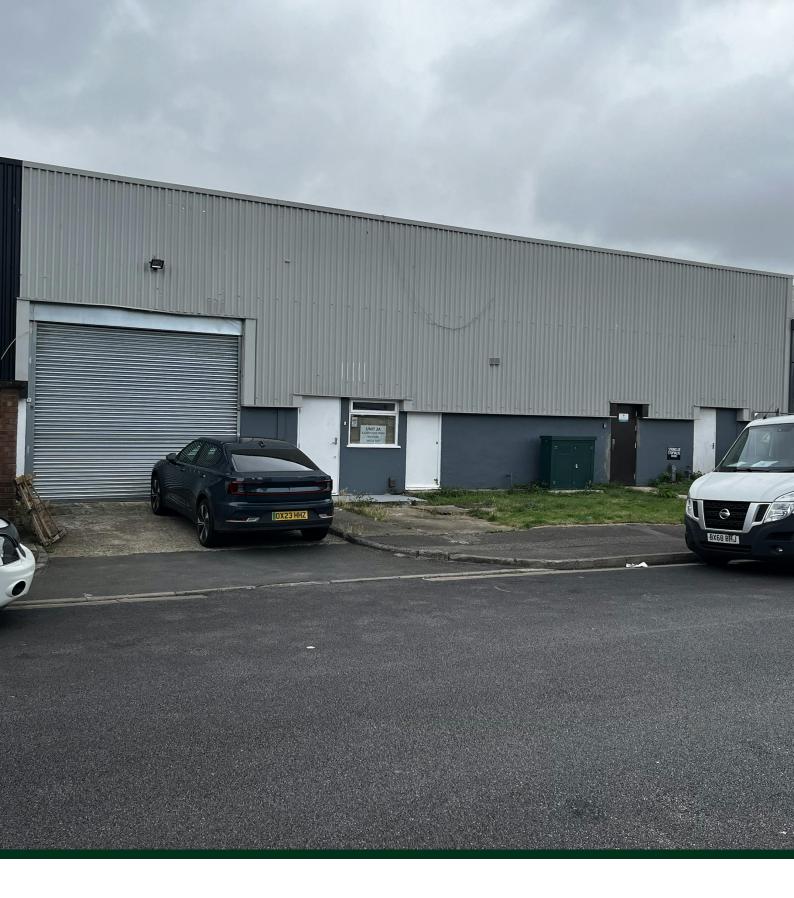

## UNIT 2A

6 Greycaine Road, Watford, WD24 7GP

To Let - Single Storey Warehouse / Industrial Unit 4,250 SQ FT

## Description

Comprising a self-contained single storey terrace industrial / storage unit amounting to 4,250ft<sup>2</sup> (GIA) of steel frame construction with brick and metal clad elevations set beneath a clad roof.

There is goods access via a full height loading door fronting Greycaine Road and the property has the benefit of LED lighting, three phase power and WC's.