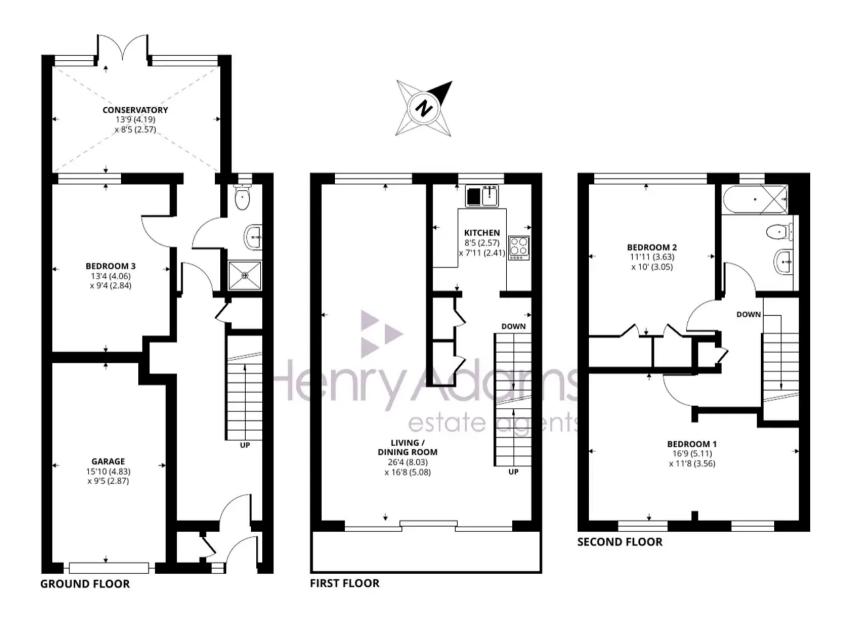

Approximate Area = 1352 sq ft / 125.6 sq m Garage = 139 sq ft / 12.9 sq m Total = 1491 sq ft / 138.5 sq m

For identification only - Not to scale